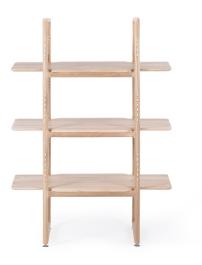

### Muse room divider 140

Body Solid oak, Dividers Cotton rope

**Basic info** 

| Design       | Salih Teskeredžić     |
|--------------|-----------------------|
| Product size | W: 100, D: 45, H: 140 |
| Packaging    | W: 106, D: 53, H: 146 |
| Volume       | 0,82 m <sup>3</sup>   |
| Net weight   | 25,8 kg               |
| Gross weight | 29,2 kg               |

ltem no. 093

Assembled product

Version: 1-8-2021