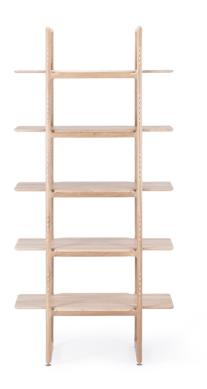

### Muse room divider 216

Body Solid oak, Dividers Cotton rope

**Basic info** 

| Design       | Salih Teskeredžić     |
|--------------|-----------------------|
| Product size | W: 100, D: 45, H: 216 |
| Packaging    | W: 106, D: 53, H: 222 |
| Volume       | 1,25 m <sup>3</sup>   |
| Net weight   | 39,5 kg               |
| Gross weight | 46,5 kg               |

ltem no. 094

Assembled product