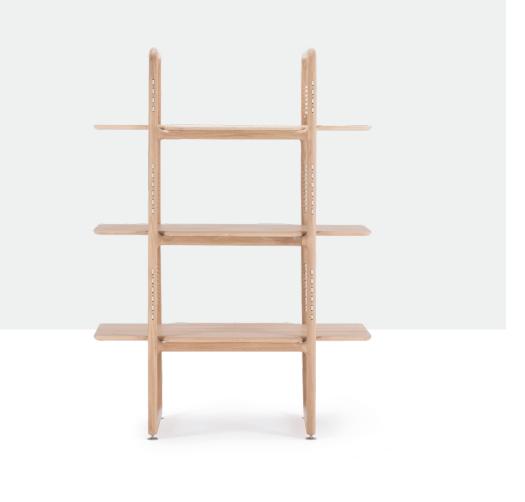

### Muse room divider 140

Body Solid oak, Dividers Cotton rope

**Basic info** 

| Design       | Salih Teskeredžić     |
|--------------|-----------------------|
| Product size | W: 100, D: 45, H: 140 |
| Packaging    | W: 106, D: 53, H: 146 |
| Volume       | 0,82 m <sup>3</sup>   |
| Net weight   | 25,8 kg               |
| Gross weight | 29,2 kg               |

ltem no. 093

Assembled product

Version: 1-8-2021