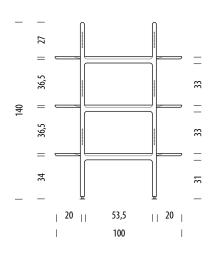

#### **Dimensions (tolerances)**

The dimensions shown are indicative, they may vary due to the natural properties of wood, season, or manufacturing processes. Deviations from the specified size may occur, usually no more than 1 cm.

### Muse room divider 140

Body Solid oak, Dividers Cotton rope

**Basic info** 

| Design       | Salih Teskeredžić     |
|--------------|-----------------------|
| Product size | W: 100, D: 45, H: 140 |
| Packaging    | W: 106, D: 53, H: 146 |
| Volume       | 0,82 m <sup>3</sup>   |
| Net weight   | 25,8 kg               |
| Gross weight | 29,2 kg               |