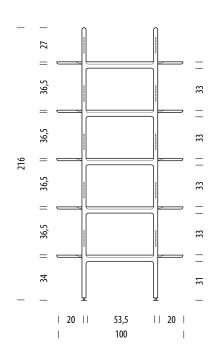

### Muse room divider 216

Body Solid oak, Dividers Cotton rope

**Basic info** 

| Design       | Salih Teskeredžić     |
|--------------|-----------------------|
| Product size | W: 100, D: 45, H: 216 |
| Packaging    | W: 106, D: 53, H: 222 |
| Volume       | 1,25 m <sup>3</sup>   |
| Net weight   | 39,5 kg               |
| Gross weight | 46,5 kg               |