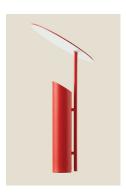

### Table Lamp

Verner Panton (1980)

#### Description

Table lamp with slanted disc shade which reflects the light coming from the base of the lamp (Light source facing upwards).

#### Material

All parts manufactured in steel. Powder coated red or grey. Grey variant; vertical rod in satin finish. The down facing surface of disc shade powder coated white for optimal light reflection.