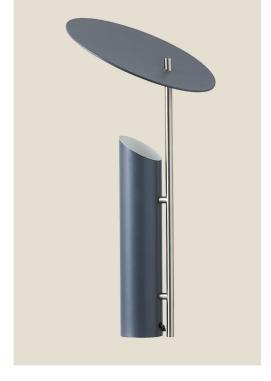

### Table Lamp

Verner Panton (1980)

#### Description

Table lamp with slanted disc shade which reflects the light coming from the base of the lamp (Light source facing upwards).

#### Material

All parts manufactured in steel. Powder coated red or grey. Grey variant; vertical rod in satin finish. The down facing surface of disc shade powder coated white for optimal light reflection.