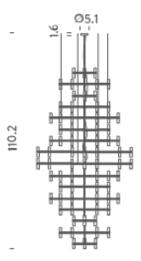

## **LAMPING**

SourceG9 LEDTotal power120x 3WEmissionDIFFUSED

Switching dimmable, according to bulb, double switch

Tension 120V IP class 20

Notes cable length 11.5" max, bulb included: G9 LED KIT NEMO