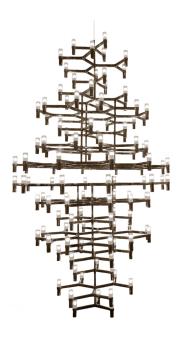

## **CROWN ROYAL**

Jehs + Laub

Pendant chandelier whose shape is inspired by the outline of the snow crystal. Modular lamps with a die-casted aluminum structure and sandblasted glass diffusers. Structure is available in different finishes: hand polished aluminum, glossy gold plated or black plated, painted in matt white, matt black, or matt gold. Widespread light. Equipped with a transparent cable, red cable available on request. NEMO LED G9 kit available.