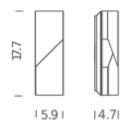

Dimensions 5.9" x 4.7" x 17.7"

Materials aluminum
Net lamp weight 3,7 lbs

Codes Structure WSH LWW 32 white

**PACKAGE** 

Package 01 Dimension: 15.7" x 19.7" x 9.8" inches / Net weight: 6 lbs