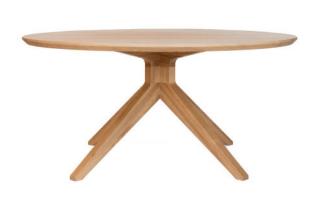

# Cross Round Table by Matthew Hilton

The Cross Round Table is a fine example of Matthew Hilton's innovative approach to wood furniture design and signature minimal aesthetic.

Made from solid wood, it features a large table top and pedestal style base, designed to offer ample leg room and stability.

# **Key Features**

Large 8 seater table
Chamfered edge detail
Central pedestal style base
Suitable for contract use

#### Technical / Construction

Solid oak

Clear polyurethane lacquer Partial assembly required - minimum 2 people