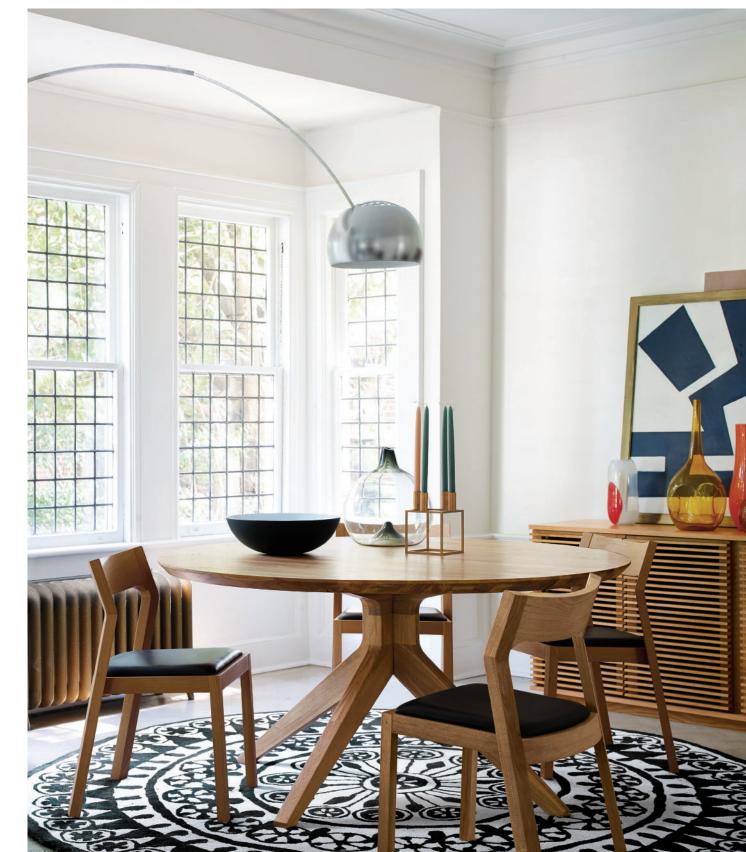

# Cross Round Table by Matthew Hilton

The Cross Round Table is a fine example of Matthew Hilton's innovative approach to wood furniture design and signature minimal aesthetic.

Made from solid wood, it features a large table top and pedestal style base, designed to offer ample leg room and stability.

This table seats up to eight people and pairs well with Matthew Hilton's Profile Chair which was designed to accompany the Cross Range.

Made in Lithuania.

# **Key Features**

Large 8 seater table
Chamfered edge detail
Central pedestal style base
Suitable for contract use