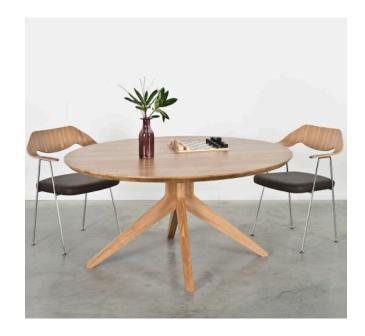

# Cross Round Table by Matthew Hilton

The Cross Round Table is a fine example of Matthew Hilton's innovative approach to wood furniture design and signature minimal aesthetic.

Made from solid wood, it features a large table top and pedestal style base, designed to offer ample leg room and stability.

This table seats up to eight people and pairs well with Matthew Hilton's Profile Chair which was designed to accompany the Cross Range.

Made in Lithuania.

# **Key Features**

Large 8 seater table
Chamfered edge detail
Central pedestal style base
Suitable for contract use