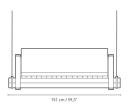

### DIMENSIONS

W: 132.5 x D: 72.5 x H 74.5 cm

### **DIMENSIONS**

W: 132.5 x D: 72.5 x H 74.5 cm