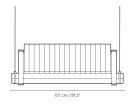

### DIMENSIONS

W: 132.5 x D: 72.5 x H 74.5 cm

### PRODUCT DIMENSIONS

### **DIMENSIONS**

W: 132.5 x D: 72.5 x H 74.5 cm

# MATERIALS (FRAME)

Teak untreated

PRODUCT DIMENSIONS