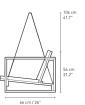

### DIMENSIONS

W: 132.5 x D: 72.5 x H 74.5 cm

### **DIMENSIONS**

W: 132.5 x D: 72.5 x H 74.5 cm