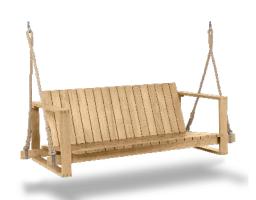

### DESCRIPTION

The BK13 swing sofa by Bodil Kjær is part of her beautifully crafted and architecturally inspired indoor-outdoor furniture. The Danish architect was inspired by Cubism for inspiration for the sofa's precise, streamlined form which is crafted from solid teak. The swing sofa offers superior comfort, suspended from knotted ropes for a relaxing rocking motion.

# MATERIALS (FRAME)

Teak untreated

PRODUCT DIMENSIONS