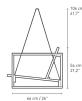

### DIMENSIONS

W: 132.5 x D: 72.5 x H 74.5 cm

### **DIMENSIONS**

W: 132.5 x D: 72.5 x H 74.5 cm