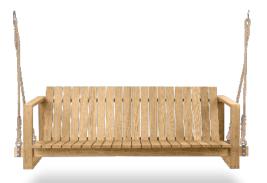

#### DESCRIPTION

The BK13 swing sofa by Bodil Kjær is part of her beautifully crafted and architecturally inspired indoor-outdoor furniture. The Danish architect was inspired by Cubism for inspiration for the sofa's precise, streamlined form which is crafted from solid teak. The swing sofa offers superior comfort, suspended from knotted ropes for a relaxing rocking motion.

### MATERIALS (FRAME)

Teak untreated