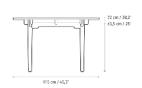

### **DIMENSIONS**

CH337
W: 140 x D: 115 x H 72 cm
Tabletop: H: 2,6 cm
Leaves: W: 60 x D: 115 cm
Distance between legs: 74 x 70 cm
Weight: 38,9 kg

CH338

W: 200 x D: 115 x H 72 cm Tabletop: H: 2,6 cm Leaves: W: 60 x D: 115 cm Distance between legs: 124 x 70 cm Weight: 52,7 kg