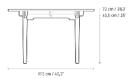

### **DIMENSIONS**

CH337
W: 140 x D: 115 x H 72 cm
Tabletop: H: 2,6 cm
Leaves: W: 60 x D: 115 cm
Distance between legs: 74 x 70 cm
Weight: 38,9 kg

CH338

W: 200 x D: 115 x H 72 cm Tabletop: H: 2,6 cm Leaves: W: 60 x D: 115 cm Distance between legs: 124 x 70 cm Weight: 52,7 kg

CH339

W: 240 x D: 115 x H 72 cm
Tabletop: H: 2,6 cm
Leaves: W: 60 x D: 115 cm
Distance between legs: 124 x 70 cm
Weight: 58,2 kg