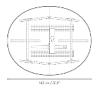

#### DESCRIPTION

Hans J. Wegner's Dining Tables from 1962 are made of solid wood and offer the possibility of extending the seating. The tables have finely processed elliptical tabletops and elegant tapered legs. The solid tabletop is an eye catching feature together with the wood's cross grains where the join between boards is hardly visible.

### **DIMENSIONS**

CH337
W: 140 x D: 115 x H 72 cm
Tabletop: H: 2,6 cm
Leaves: W: 60 x D: 115 cm
Distance between legs: 74 x 70 cm
Weight: 38,9 kg

CH338

W: 200 x D: 115 x H 72 cm Tabletop: H: 2,6 cm Leaves: W: 60 x D: 115 cm Distance between legs: 124 x 70 cm Weight: 52,7 kg