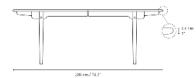

CH339

W: 240 x D: 115 x H 72 cm
Tabletop: H: 2,6 cm
Leaves: W: 60 x D: 115 cm
Distance between legs: 124 x 70 cm
Weight: 58,2 kg