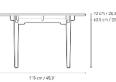

### **DIMENSIONS**

CH337
W: 140 x D: 115 x H 72 cm
Tabletop: H: 2,6 cm
Leaves: W: 60 x D: 115 cm
Distance between legs: 74 x 70 cm
Weight: 38,9 kg

CH338

W: 200 x D: 115 x H 72 cm Tabletop: H: 2,6 cm Leaves: W: 60 x D: 115 cm Distance between legs: 124 x 70 cm Weight: 52,7 kg