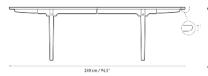

CH339

W: 240 x D: 115 x H 72 cm
Tabletop: H: 2,6 cm
Leaves: W: 60 x D: 115 cm
Distance between legs: 124 x 70 cm
Weight: 58,2 kg