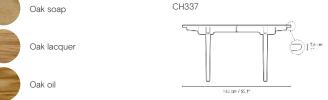

### **DIMENSIONS**

CH337
W: 140 x D: 115 x H 72 cm
Tabletop: H: 2,6 cm
Leaves: W: 60 x D: 115 cm
Distance between legs: 74 x 70 cm
Weight: 38,9 kg

CH338

W: 200 x D: 115 x H 72 cm Tabletop: H: 2,6 cm Leaves: W: 60 x D: 115 cm Distance between legs: 124 x 70 cm Weight: 52,7 kg

#### MATERIALS PRODUCT DIMENSIONS

Oak white oil

Beech soap

Beech lacquer

Walnut lacquer

Beech oil

Walnut oil

CH338