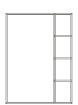

# Arca Wall Box by David Irwin

Serving as a shelf, container, mirror and magnetic blackboard, the Arca collection is a multifunctional wall accessory which lends itself to any room in the home.

Constructed in solid oak or walnut, the rectilinear frames house multiple compartments and are arranged in an inventive grid format to store various everyday objects. Available in large, medium or small.

### **Dimensions**

LARGE

W1050 H600 D80 W41.3" H23.6" D3.1"

MEDIUM

W550 H1010 D100 W19.5" H40" D4"

SMALL

W550 H750 D100 W21.6" H29.5" D4"