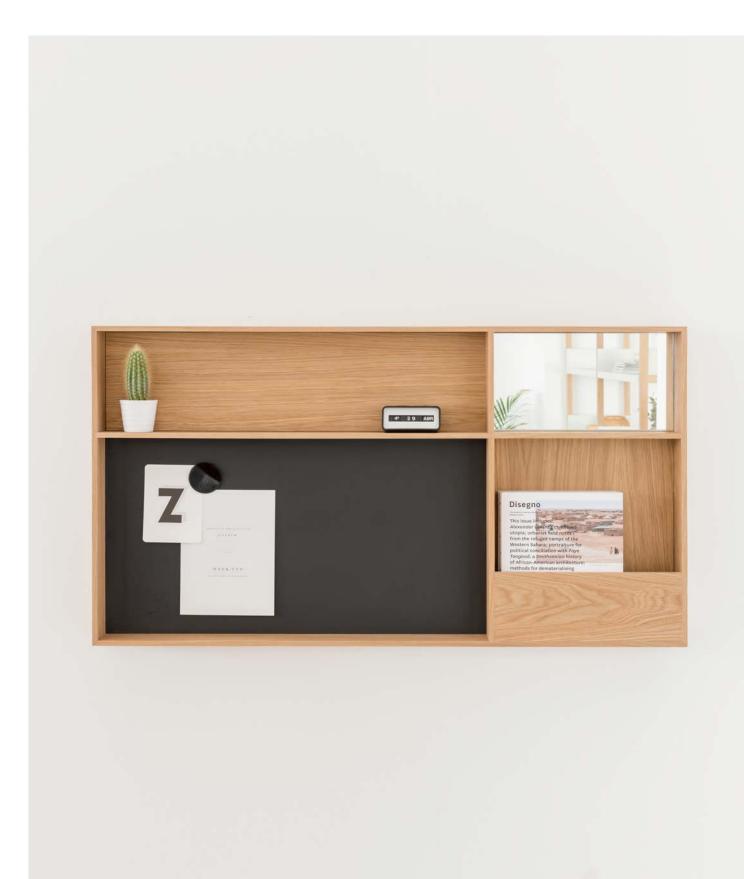

# Arca Wall Box by David Irwin

Serving as a shelf, container, mirror and magnetic blackboard, the Arca collection is a multifunctional wall accessory which lends itself to any room in the home.

Constructed in solid oak or walnut, the rectilinear frames house multiple compartments and are arranged in an inventive grid format to store various everyday objects. Available in large, medium or small.

#### **Key Features**

Versatile wall accessory

Functional

Made in Europe

## **Technical / Construction**

Solid oak

Clear polyurethane lacquer

Fully assembled