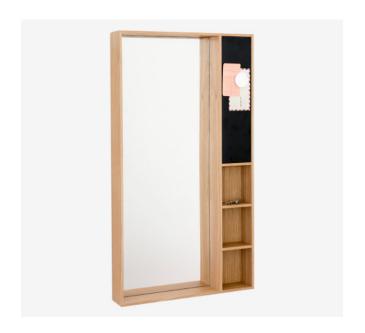

# Arca Wall Box by David Irwin

Serving as a shelf, container, mirror and magnetic blackboard, the Arca collection is a multifunctional wall accessory which lends itself to any room in the home.

Constructed in solid oak or walnut, the rectilinear frames house multiple compartments and are arranged in an inventive grid format to store various everyday objects. Available in large, medium or small.

### **Dimensions**

LARGE

W1050 H600 D80 W41.3" H23.6" D3.1"

MEDIUM

W550 H1010 D100 W19.5" H40" D4"

SMALL

W550 H750 D100 W21.6" H29.5" D4"