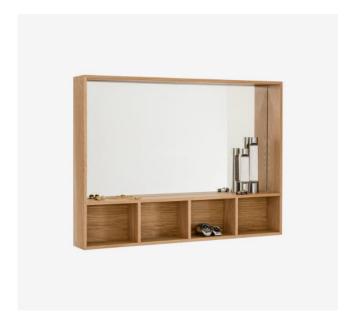

# Arca Wall Box by David Irwin

Serving as a shelf, container, mirror and magnetic blackboard, the Arca collection is a multifunctional wall accessory which lends itself to any room in the home.

Constructed in solid oak or walnut, the rectilinear frames house multiple compartments and are arranged in an inventive grid format to store various everyday objects. Available in large, medium or small.

### **Dimensions**

LARGE

W1050 H600 D80 W41.3" H23.6" D3.1"

MEDIUM

W550 H1010 D100 W19.5" H40" D4"

SMALL

W550 H750 D100 W21.6" H29.5" D4"