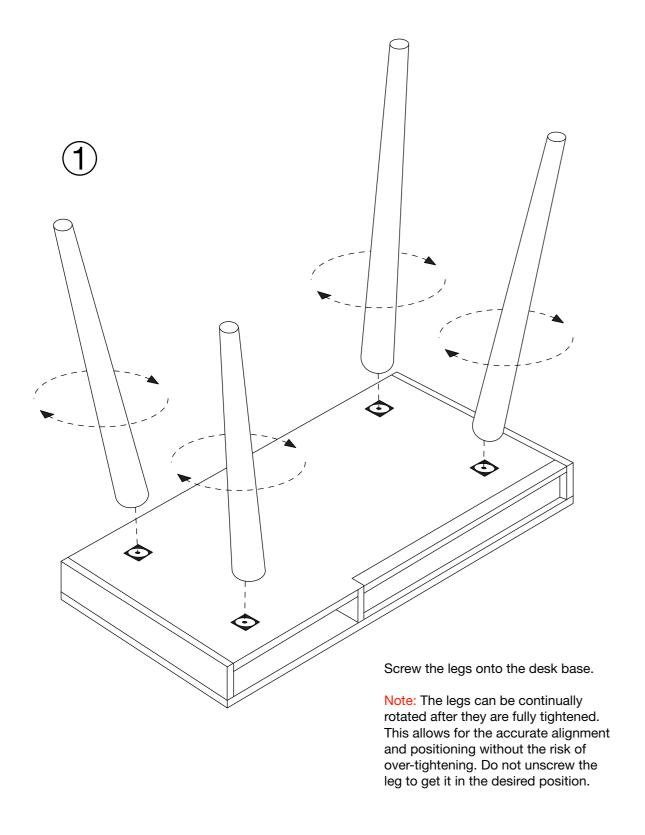

it. This is because wood is a natural product, with natural colour and grain variations.

Natural timber is affected by sunlight; this can can the wood colour to darken. For this reason (especially if placed in direct sunlight) it is recommended that placing objects in the same position for long periods of time is avoided. This potential colour adjustment becomes less relevent as the product ages.

It is recommended that no abrasive cleaners or solvents are used to clean the unit. Please only use proprietary furniture polishes or alternatively, warm water with a diluted mild detergent.

We thank you for purchasing this product and wish you many years of enjoyable and functional use.

For more related products please visit: casefurniture.com

## Celine Desk







## Assembly Instructions





Required