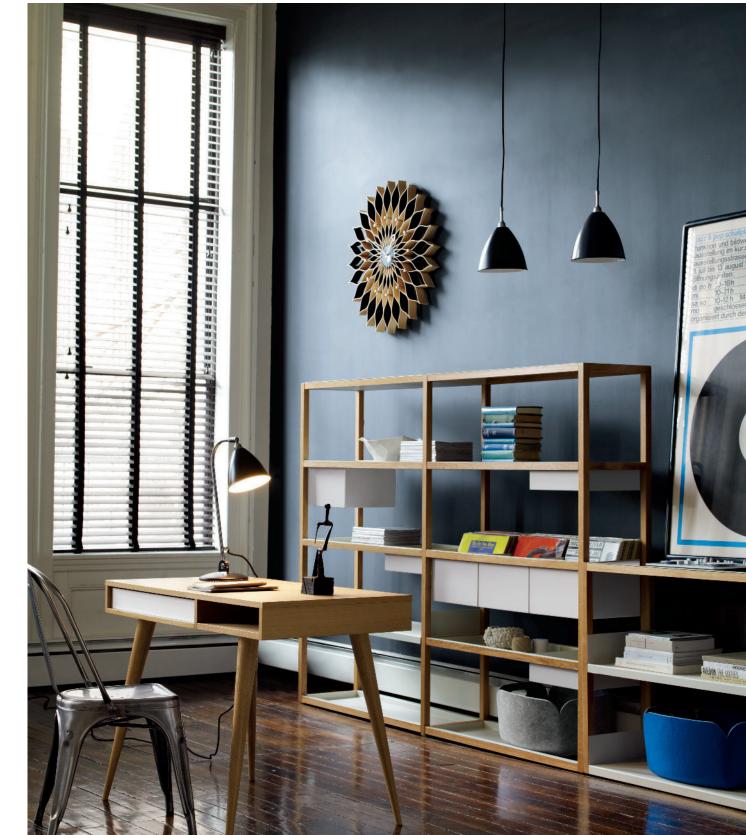

## Celine Desk by Nazanin Kamali

The Celine desk has gently tapering conical legs which gives this piece a very dainty aesthetic.

Combined with its small proportions and slim hidden drawer this desk is perfect for those tight on space.

# **Key Features**

A compact desk with a single drawer and open compartment for laptop storage

Can also be used as a dressing table

Suitable for Contracts use

Made in Lithuania