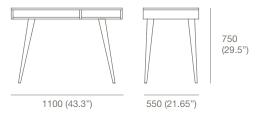

special breed. Look more closely at its form: a series of hard rectangles on top, with curved, slanting legs below. Designer Nazanin Kamali has crafted a paean to the mid-century modern aesthetic, a desk that would be as at home in a Frank Lloyd Wright house as in a modern condo. One thing's for sure, though: sixty years from now, it's bound to look just as good as it does now."

# **Key Features**

A compact desk with a single drawer and open compartment for laptop storage

Can also be used as a dressing table

Suitable for Contracts use

Made in Lithuania

### **Technical / Construction**

Solid turned oak or walnut legs

Solid oak or walnut drawer internals and handle

Painted white drawer front

Veneered carcass

Clear polyurethane lacquer

Part-assembly required

#### **Dimensions**



## **Available Finishes**