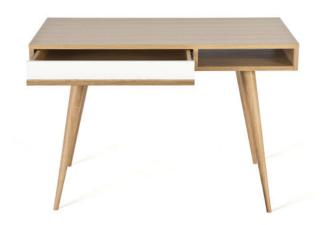

## Celine Desk by Nazanin Kamali

The Celine desk has gently tapering conical legs which gives this piece a very dainty aesthetic.

Combined with its small proportions and slim hidden drawer this desk is perfect for those tight on space.

### **Technical / Construction**

Solid turned oak or walnut legs

Solid oak or walnut drawer internals and handle

Painted white drawer front

Veneered carcass

Clear polyurethane lacquer

Part-assembly required

## **Available Finishes**