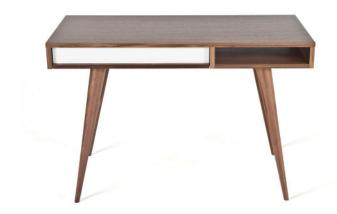

## Celine Desk by Nazanin Kamali

The Celine desk has gently tapering conical legs which gives this piece a very dainty aesthetic.

Combined with its small proportions and slim hidden drawer this desk is perfect for those tight on space.

### **Technical / Construction**

Solid turned oak or walnut legs

Solid oak or walnut drawer internals and handle

Painted white drawer front

Veneered carcass

Clear polyurethane lacquer

Part-assembly required

## **Available Finishes**