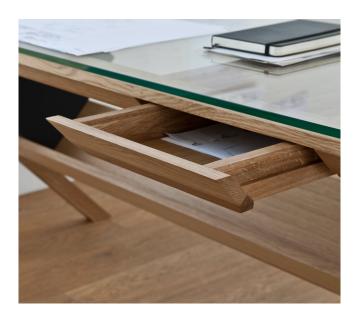

"Even though the Covet desk looks quite simple it's very thoughtful. The cool thing about it is an innovative storage system caught between the frame's legs that can act as paper and magazine organiser. Thanks to such storage the desk won't lose its minimalist and stylish look after you start to use it." DigsDigs

# **Technical / Construction**

Solid frame

Clear polyurethane lacquer

Tempered glass top

Assembly required