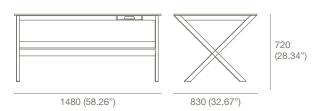

simple, practical
design with a neatly discreet integrated drawer.

The solid oak or walnut frame, which supports a large glass work surface creating an aesthetically pleasing desk. With its clean lines and strongly defined structure it is perfect for the home office environment.

"Even though the Covet desk looks quite simple it's very thoughtful. The cool thing about it is an innovative storage system caught between the frame's legs that can act as paper and magazine organiser. Thanks to such storage the desk won't lose its minimalist and stylish look after you start to use it." DigsDigs

## **Key Features**

Innovative storage solution

Made in Lithuania

# **Technical / Construction**

Solid frame

Clear polyurethane lacquer

Tempered glass top

Assembly required

### **Dimensions**



#### **Available Finishes**





Oak Walnut