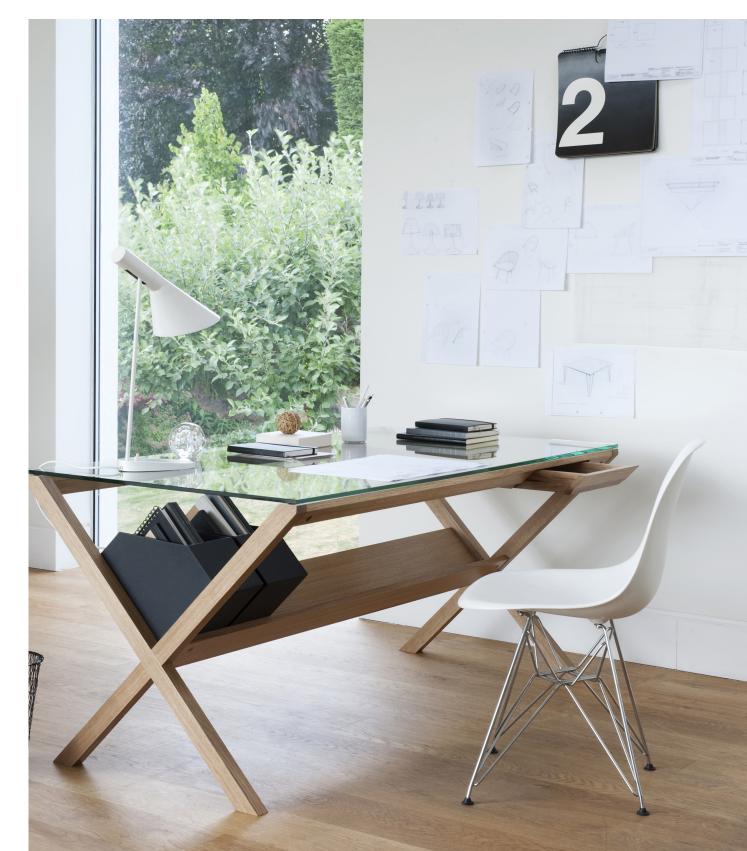

## Covet Desk by Shin Azumi

The Covet home office desk, designed by
Japanese-born Shin Azumi, is a simple, practical
design with a neatly discreet integrated drawer.

The solid oak or walnut frame, which supports a large glass work surface creating an aesthetically pleasing desk. With its clean lines and strongly defined structure it is perfect for the home office environment.

"Even though the Covet desk looks quite simple it's very thoughtful. The cool thing about it is an innovative storage system caught between the frame's legs that can act as paper and magazine organiser. Thanks to such storage the desk won't lose its minimalist and stylish look after you start to use it." DigsDigs