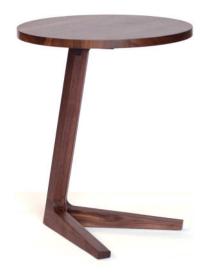

# Cross Side Table by Matthew Hilton

The Cross side table by Matthew Hilton has a solid oak or walnut oval table top and base with a chamfered edge detail. It perfectly complements the sofas and armchairs within our collection, especially when combined with the Cross round coffee table or Cross oval coffee table.

### **Available Finishes**