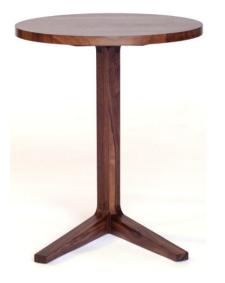

# Cross Side Table by Matthew Hilton

The Cross side table by Matthew Hilton has a solid oak or walnut oval table top and base with a chamfered edge detail. It perfectly complements the sofas and armchairs within our collection, especially when combined with the Cross round coffee table or Cross oval coffee table.

### **Available Finishes**