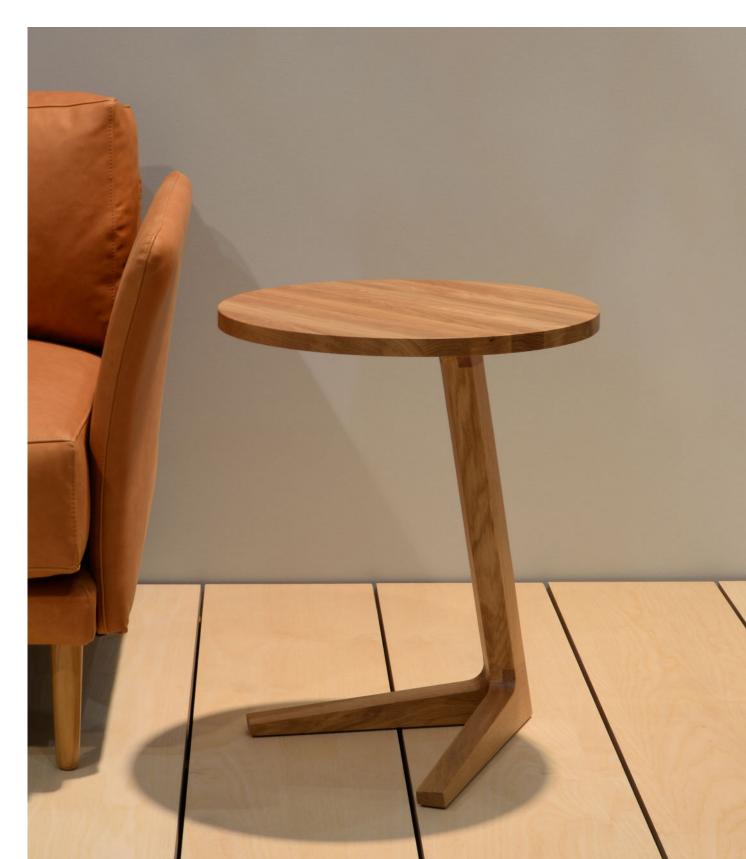

# Cross Side Table by Matthew Hilton

The Cross side table by Matthew Hilton has a solid oak or walnut oval table top and base with a chamfered edge detail. It perfectly complements the sofas and armchairs within our collection, especially when combined with the Cross round coffee table or Cross oval coffee table.

The side table's simple silhouette and compact footprint make it great for small-spaces and has been a popular choice for our customers looking for a modest side table.

## **Key Features**

Offset base which makes it versatile Made in Lithuania **Technical / Construction** Solid top and base Clear polyurethane lacquer

Fully assembled