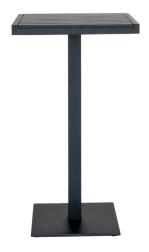

# **Eos Bar Table** by Matthew Hilton

The Eos Bar Table is a versatile outdoor bar table fully constructed from powder-coated aluminium that resists weathering and rusting over time and is finished with nylon floor glides.

Eos is a contemporary outdoor collection which is physically and visually light, smartly proportioned and very comfortable. Certain to inspire leisurely outdoor living and dining during the long days of summer, this collection was named after Eos, the Greek goddess of dawn and bringer of light.

Designed by Matthew Hilton, the Eos Range was awarded the Design Guild Mark Award in 2016.

Made in China.

## **Key Features**

Fully weather resistant and non-rusting Lightweight, durable and low maintenance Suitable for contract use

### **Technical / Construction**

Ext