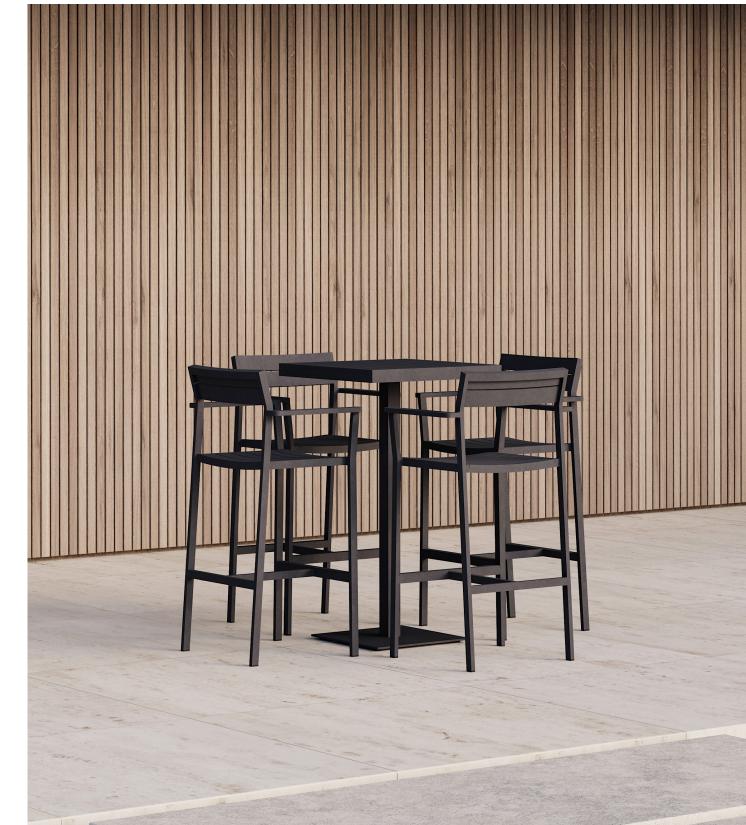

# **Eos Bar Table** by Matthew Hilton

The Eos Bar Table is a versatile outdoor bar table fully constructed from powder-coated aluminium that resists weathering and rusting over time and is finished with nylon floor glides.

Eos is a contemporary outdoor collection which is physically and visually light, smartly proportioned and very comfortable. Certain to inspire leisurely outdoor living and dining during the long days of summer, this collection was named after Eos, the Greek goddess of dawn and bringer of light.

Designed by Matthew Hilton, the Eos Range was awarded the Design Guild Mark Award in 2016.

Made in China.