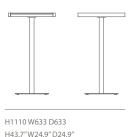

r-coated aluminium that resists weathering and rusting over time and is finished with nylon floor glides.

Eos is a contemporary outdoor collection which is physically and visually light, smartly proportioned and very comfortable. Certain to inspire leisurely outdoor living and dining during the long days of summer, this collection was named after Eos, the Greek goddess of dawn and bringer of light.

Designed by Matthew Hilton, the Eos Range was awarded the Design Guild Mark Award in 2016.

Made in China.

## **Key Features**

Fully weather resistant and non-rusting Lightweight, durable and low maintenance Suitable for contract use

### **Technical / Construction**

Extruded aluminium

Commercial-grade powder coat
Injection moulded nylon floor glides
Assembly required

### **Dimensions**



#### **Available Finishes**