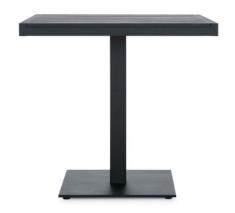

# Eos Café Table by Matthew Hilton

The Eos Café Table is a versatile outdoor table fully constructed from powder-coated aluminium that resists weathering and rusting over time and is finished with nylon floor glides.

Eos is a contemporary outdoor collection which is physically and visually light, smartly proportioned and very comfortable. Certain to inspire leisurely outdoor living and dining during the long days of summer, this collection was named after Eos, the Greek goddess of dawn and bringer of light.

Designed by Matthew Hilton, the Eos Range was awarded the Design Guild Mark Award in 2016.

Made in China.

## **Key Features**

Fully weather resistant and non-rusting Lightweight, durable and low maintenance Suitable for contract use

### **Technical / Construction**

Extruded