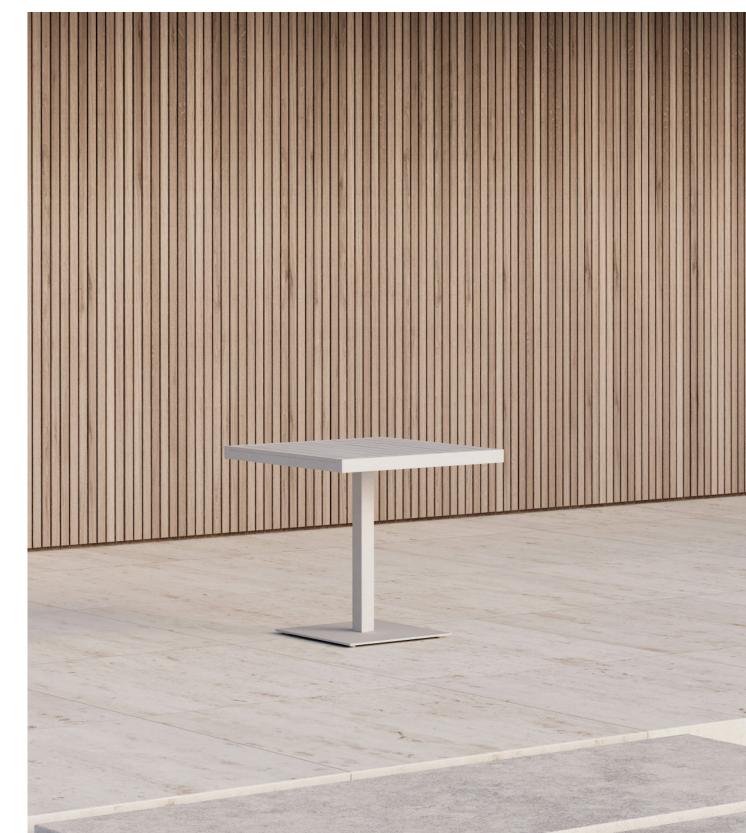

# Eos Café Table by Matthew Hilton

The Eos Café Table is a versatile outdoor table fully constructed from powder-coated aluminium that resists weathering and rusting over time and is finished with nylon floor glides.

Eos is a contemporary outdoor collection which is physically and visually light, smartly proportioned and very comfortable. Certain to inspire leisurely outdoor living and dining during the long days of summer, this collection was named after Eos, the Greek goddess of dawn and bringer of light.

Designed by Matthew Hilton, the Eos Range was awarded the Design Guild Mark Award in 2016.

Made in China.