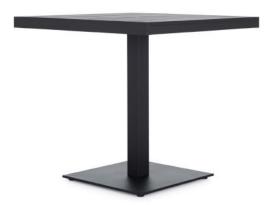

# Eos Café Table by Matthew Hilton

The Eos Café Table is a versatile outdoor table fully constructed from powder-coated aluminium that resists weathering and rusting over time and is finished with nylon floor glides.

Eos is a contemporary outdoor collection which is physically and visually light, smartly proportioned and very comfortable. Certain to inspire leisurely outdoor living and dining during the long days of summer, this collection was named after Eos, the Greek goddess of dawn and bringer of light.

Designed by Matthew Hilton, the Eos Range was awarded the Design Guild Mark Award in 2016.

Made in China.

## **Key Features**

Fully weather resistant and non-rusting Lightweight, durable and low maintenance Suitable for contract use

### **Technical / Construction**

Extruded al