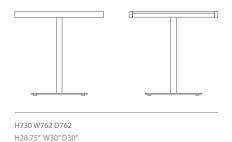

-coated aluminium that resists weathering and rusting over time and is finished with nylon floor glides.

Eos is a contemporary outdoor collection which is physically and visually light, smartly proportioned and very comfortable. Certain to inspire leisurely outdoor living and dining during the long days of summer, this collection was named after Eos, the Greek goddess of dawn and bringer of light.

Designed by Matthew Hilton, the Eos Range was awarded the Design Guild Mark Award in 2016.

Made in China.

## **Key Features**

Fully weather resistant and non-rusting Lightweight, durable and low maintenance Suitable for contract use

### **Technical / Construction**

Extruded aluminium

Commercial-grade powder coat
Injection moulded nylon floor glides
Assembly required

#### **Dimensions**



#### **Available Finishes**