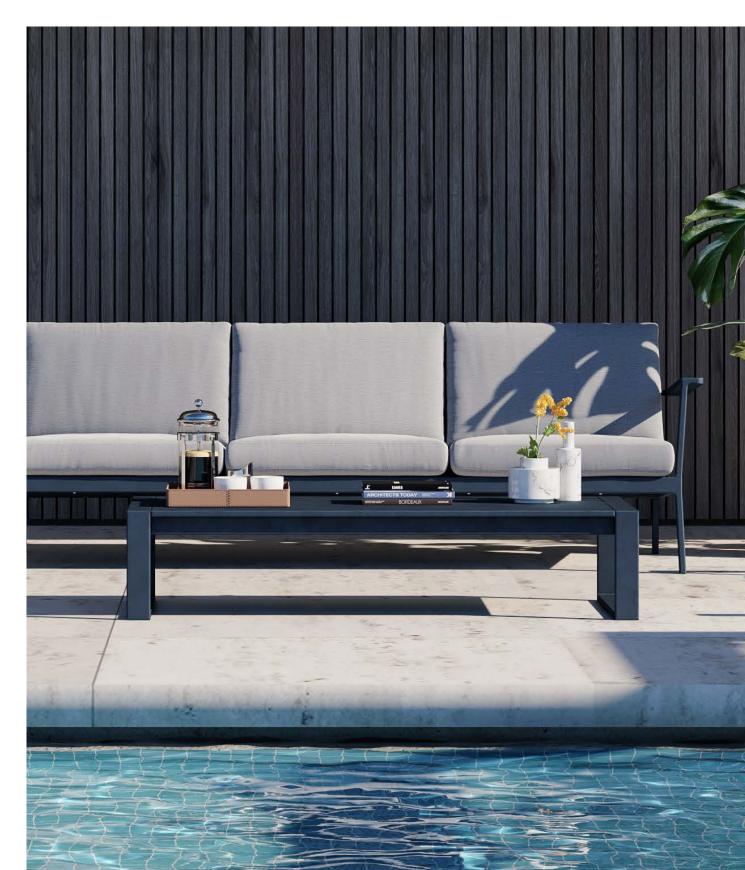

# **Eos Coffee Table** by Matthew Hilton

The Eos Coffee Table is part of the outdoor collection by Matthew Hilton, combining a contemporary aesthetic with a lightweight structure of clean lines.

Smartly proportioned, the Eos coffee table offers ample space for relaxed alfresco dining.

Crafted from weather resistant powder-coated aluminium, the table is robust and impervious to rust with a lightweight, durable and low-maintenance finish.

### **Technical / Construction**

Extruded aluminium Commercial grade powder coat Injection moulded nylon floor guides 2 person assembly required

#### Dimensions

Eos Coffee Table H310 W1400 D630 H12" W55" D25"