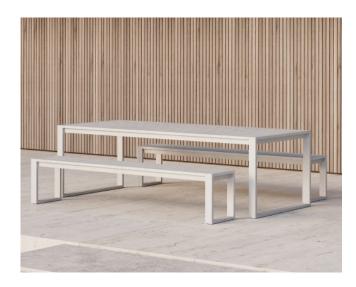

# Eos Communal Table by Matthew Hilton

The Eos Communal Table is a versatile outdoor dining table fully constructed from powder-coated aluminium that resists weathering and rusting over time and is finished with nylon floor glides.

### **Dimensions**

H750 W2500 D1000 H29.5"W98.4" D39.3"