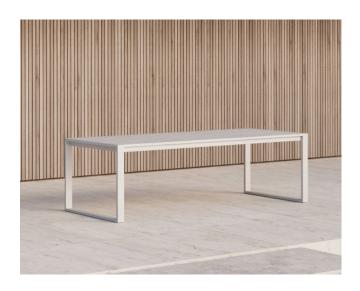

# Eos Communal Table by Matthew Hilton

The Eos Communal Table is a versatile outdoor dining table fully constructed from powder-coated aluminium that resists weathering and rusting over time and is finished with nylon floor glides.

### **Dimensions**

H750 W2500 D1000 H29.5"W98.4" D39.3"