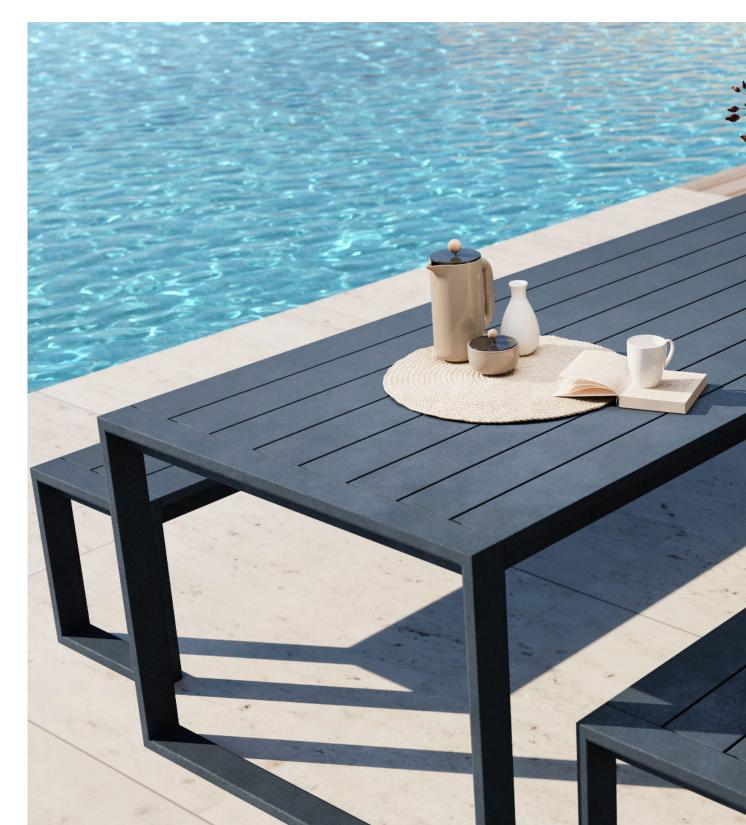

# Eos Communal Table by Matthew Hilton

The Eos Communal Table is a versatile outdoor dining table fully constructed from powder-coated aluminium that resists weathering and rusting over time and is finished with nylon floor glides.

Eos is a contemporary outdoor collection which is physically and visually light, smartly proportioned and very comfortable. Certain to inspire leisurely outdoor living and dining during the long days of summer, this collection was named after Eos, the Greek goddess of dawn and bringer of light.

### **Dimensions**

H750 W2500 D1000 H29.5"W98.4" D39.3"