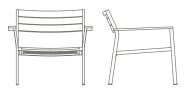

#### **Dimensions**

H666.7 W768.4 D654 | Seat H330.2 H26.25" W30.25" D25.75" | Seat H13"