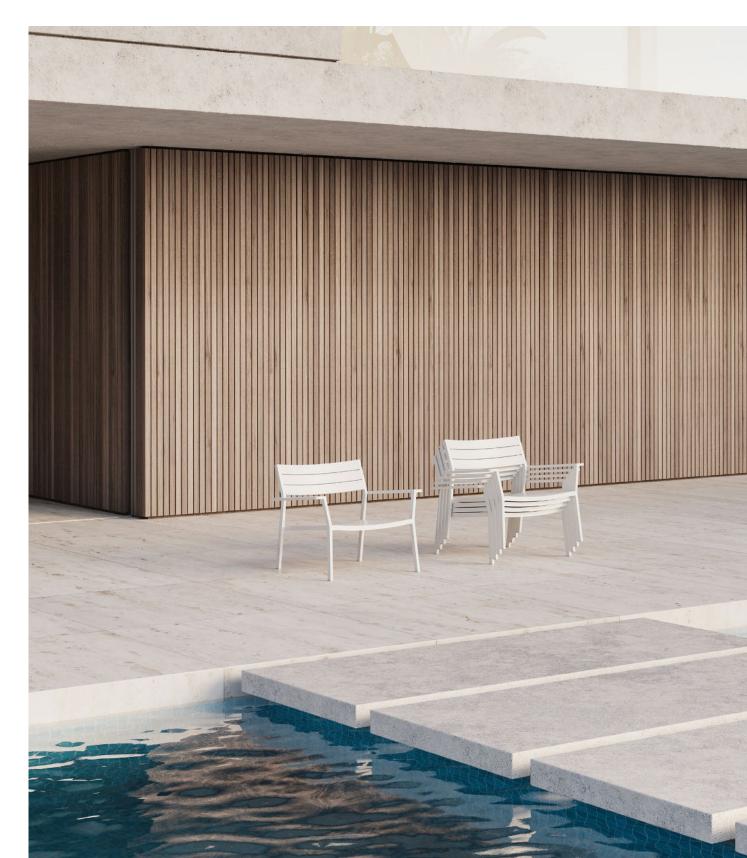

# Eos Lounge Chair by Matthew Hilton

The Eos Lounge Chair is a versatile outdoor chair fully constructed from powder-coated aluminium that resists weathering and rusting over time and is finished with nylon floor glides.

Eos is a contemporary outdoor collection which is physically and visually light, smartly proportioned and very comfortable. Certain to inspire leisurely outdoor living and dining during the long days of summer, this collection was named after Eos, the Greek goddess of dawn and bringer of light.

The Lounge Chair is also stackable by up to 6 chairs allowing efficient storage and handling. An optional Textilene® seat pad is also available.

Designed by Matthew Hilton, the Eos Range was awarded the Design Guild Mark Award in 2016.