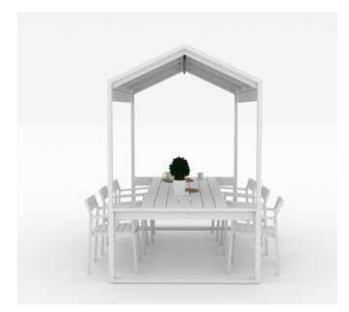

## Eos Picnic House by Matthew Hilton

The Eos Picnic House offers a playful solution to alfresco dining, combining a table and roof structure that provides shade from the summer sun. Part of the Eos outdoor collection, the Picnic House is available in a monochrome colour palette of black or white.

### **Available Finishes**

\* Minimum order quantity applies