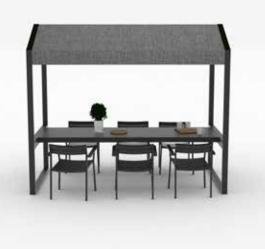

## Eos Picnic House by Matthew Hilton

The Eos Picnic House offers a playful solution to alfresco dining, combining a table and roof structure that provides shade from the summer sun. Part of the Eos outdoor collection, the Picnic House is available in a monochrome colour palette of black or white.

### **Available Finishes**

\* Minimum order quantity applies