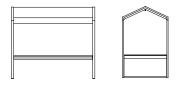

## **Dimensions**

H2355 W2748 D1500 ROOF PITCH H1834 TABLE H750 TABLE W2600 TABLE D870