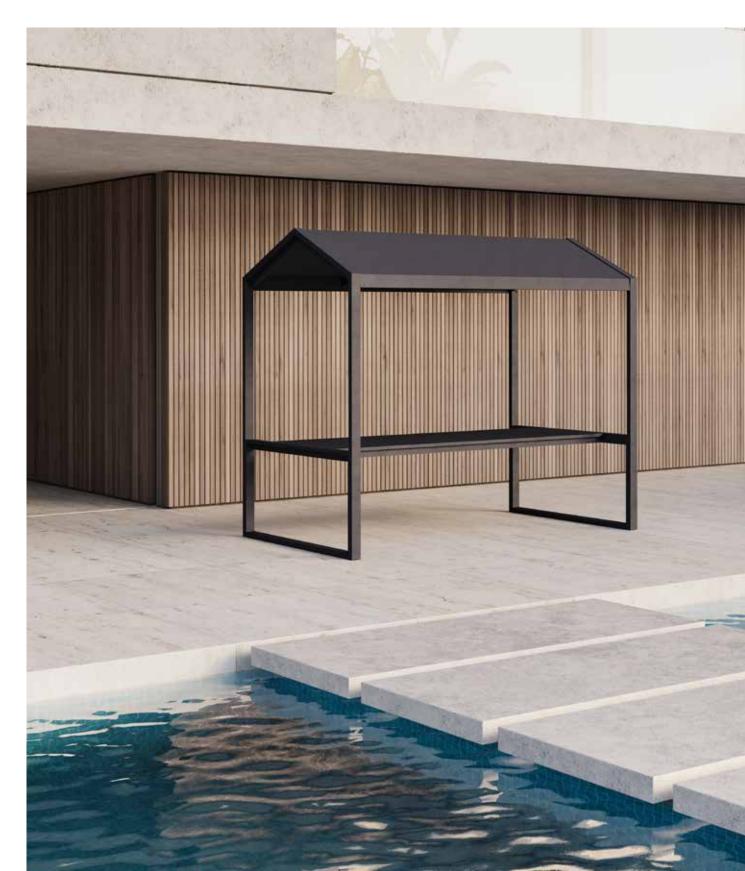

## Eos Picnic House by Matthew Hilton

The Eos Picnic House offers a playful solution to alfresco dining, combining a table and roof structure that provides shade from the summer sun. Part of the Eos outdoor collection, the Picnic House is available in a monochrome colour palette of black or white.

Crafted from weather resistant powder-coated aluminium, the structure is robust and impervious to rust with a lightweight, durable and low-maintenance finish.

The roof is covered with waterproof Sunbrella® fabric, which is easy to clean, whilst being highly UV resistant. Eos is a contemporary outdoor collection which is physically and visually light, smartly proportioned and very comfortable. Certain to inspire leisurely outdoor living and dining during the long days of summer, this collection was named after Eos, the Greek goddess of dawn and bringer of light.

## **Dimensions**

H2355 W2748 D1500 ROOF PITCH H1834 TABLE H750 TABLE W2600 TABLE D870