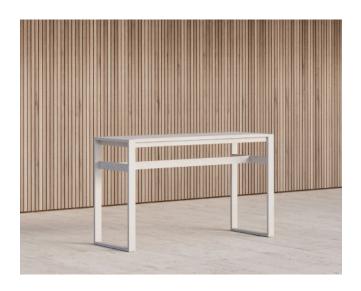

# Eos Rectangular Bar Table by Matthew Hilton

The Eos Rectangular Bar Table is a versatile outdoor bar table fully constructed from powder-coated aluminium that resists weathering and rusting over time and is finished with nylon floor glides.

#### **Dimensions**

H1050 W1800 D620 H41.3"W70.8" D24.4"