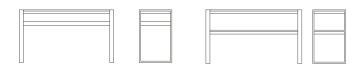

coated aluminium that resists weathering and rusting over time and is finished with nylon floor glides.

Eos is a contemporary outdoor collection which is physically and visually light, smartly proportioned and very comfortable. Certain to inspire leisurely outdoor living and dining during the long days of summer, this collection was named after Eos, the Greek goddess of dawn and bringer of light.

Designed by Matthew Hilton, the Eos Range was awarded the Design Guild Mark Award in 2016.

Made in China.

## **Key Features**

Fully weather resistant and non-rusting Lightweight, durable and low maintenance Suitable for contract use

#### **Technical / Construction**

Extruded aluminium

Commercial-grade powder coat
Injection moulded nylon floor glides
Requires assembly

#### **Dimensions**



H1050 W1800 D620 H41.3"W70.8" D24.4"

#### **Available Finishes**



### Other Information



Product