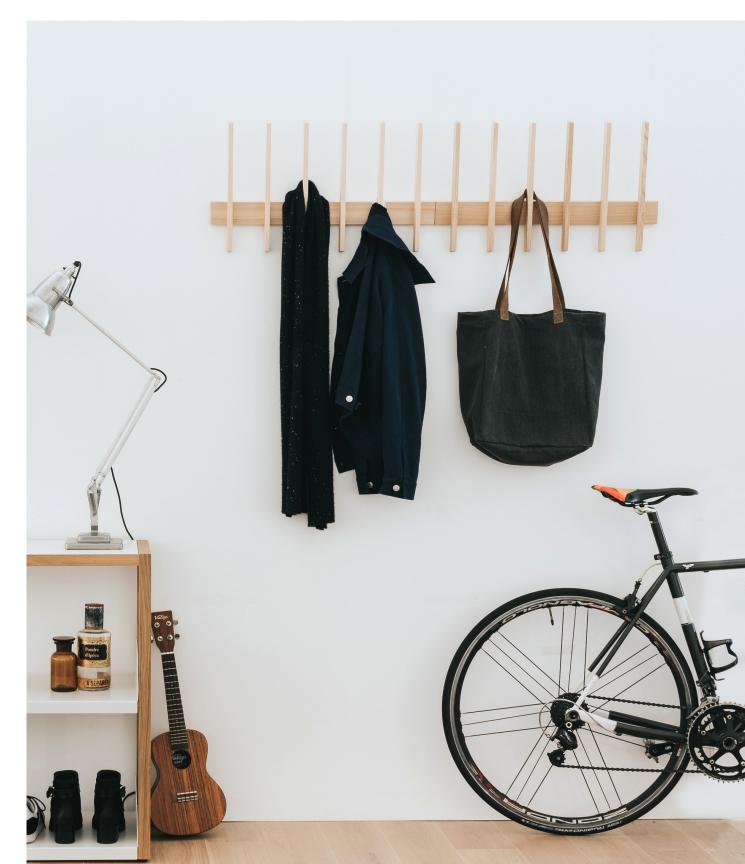

## Fin Coat Hook by Brendon Farrell

Designed with a unique fin-inspired shape, the Fin coat hook offers a versatile rack to hang coats and essentials.

Crafted from solid ash, the Fin Coat Hook is a sleek and durable piece which lends itself use in any part of the home.

Choose from a single 6 hook rack, and add as many more as required.