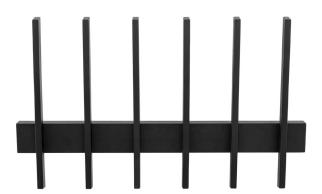

# Fin Coathooks by Brendon Farrell







## Fin Coat Hook by Brendon Farrell

Designed with a unique fin-inspired shape, the Fin coat hook offers a versatile rack to hang coats and essentials.

Crafted from solid ash, the Fin Coat Hook is a sleek and durable piece which lends itself use in any part of the home.

Choose from a single 6 hook rack, and add as many more as required.

## **Key Features**

6 fin unit, which can be combined with as many as required.

Made in Europe

#### **Technical / Constuction**

Solid ash

### **Dimensions**



6 FIN

W609 H600 D80 W23.9" H23.6" D3.1"

#### **Available Finishes**





Ash

Black Stain