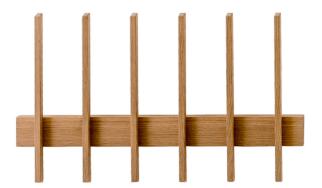

## **Key Features**

6 fin unit, which can be combined with as many as required.

Made in Europe

#### **Technical / Constuction**

Solid ash

### **Dimensions**

6 FIN

W609 H600 D80 W23.9" H23.6" D3.1"

#### **Available Finishes**

Ash

Black Stain