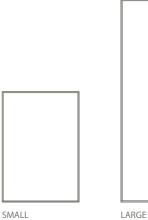

**Key Features** Clean lines Multifunctional Display shelf Low maintenance **Technical / Construction** UV-bonded smoked glass **Dimensions** 

W530 H750 D100 W20.8" H29.5" D3.9" W400 H1200 D100 W17.5" H47.2" D3.9"