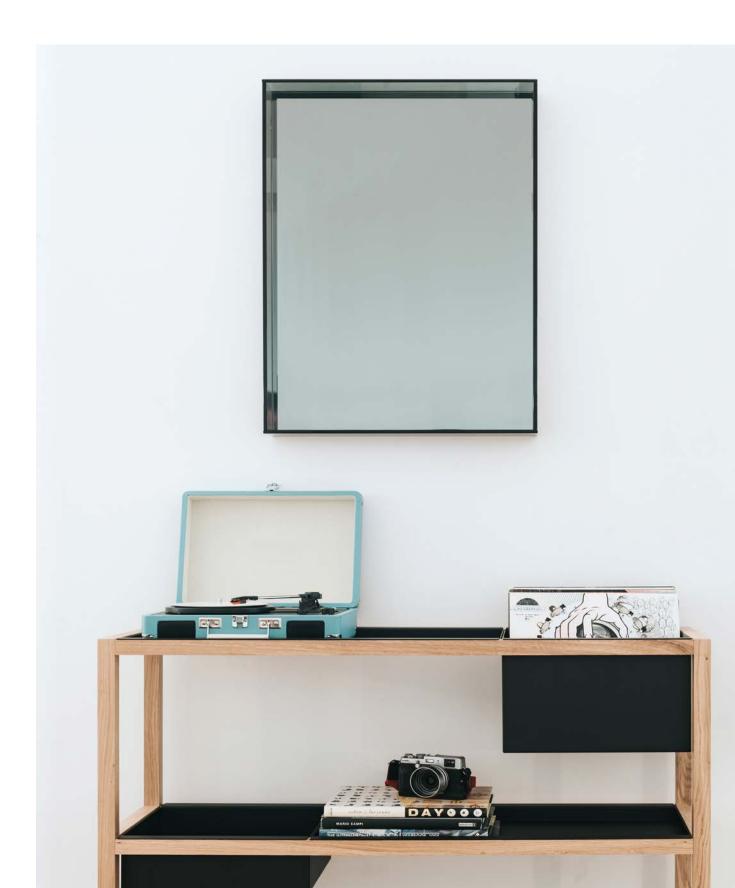

## Lucent Mirror by Matthew Hilton

Constructed with rectilinear smoked glass frames, the Lucent mirror serves as a functional wall mirror with an integral display shelf for storing everyday objects.

Expertly designed by Matthew Hilton with a sleek and minimal aesthetic, the Lucent Mirror is available in two sizes and is smartly proportioned to fit within any space in the home.

**Key Features** Clean lines Multifunctional Display shelf Low maintenance **Technical / Construction** UV-bonded smoked glass **Dimensions** 

W530 H750 D100 W20.8" H29.5" D3.9" W400 H1200 D100 W17.5" H47.2" D3.9"