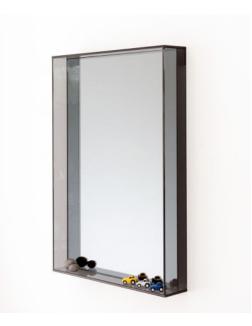

## Lucent Mirror by Matthew Hilton

Constructed with rectilinear smoked glass frames, the Lucent mirror serves as a functional wall mirror with an integral display shelf for storing everyday objects.

Expertly designed by Matthew Hilton with a sleek and minimal aesthetic, the Lucent Mirror is available in two sizes and is smartly proportioned to fit within any space in the home.

**Key Features** Clean lines Multifunctional Display shelf Low maintenance **Technical / Construction** UV-bonded smoked glass **Dimensions** 

W530 H750 D100 W20.8" H29.5" D3.9" W400 H1200 D100 W17.5" H47.2" D3.9"

## **Available Finishes**