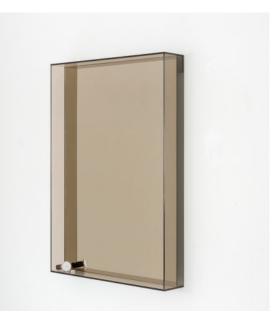

## Lucent Mirror by Matthew Hilton

Constructed with rectilinear smoked glass frames, the Lucent mirror serves as a functional wall mirror with an integral display shelf for storing everyday objects.

Expertly designed by Matthew Hilton with a sleek and minimal aesthetic, the Lucent Mirror is available in two sizes and is smartly proportioned to fit within any space in the home.

**Key Features** Clean lines Multifunctional Display shelf Low maintenance **Technical / Construction** UV-bonded smoked glass **Dimensions** 

W530 H750 D100 W20.8" H29.5" D3.9" W400 H1200 D100 W17.5" H47.2" D3.9"

## **Available Finishes**