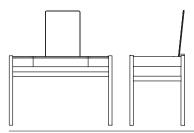

<u>Technical / Construction</u> Solid and veneered oak Detachable magnetic panels Detachable mirror

**Dimensions** 

H1260 W1105 D590 H49.6" W43.5" D23.2"

Available Finishes