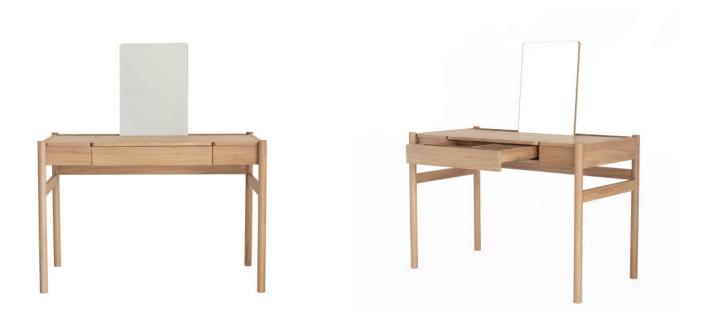

## Pala Dressing Table by Sarah and Henrik Böttger

The Pala Dressing Table has a pure and functional design and offers versatile usage as a dressing table or a desk.

Crafted from solid oak, it features two compartments with removable magnetic panels, a slim drawer with an integrated vanity drawer divider for easy and practical storage, and a detachable mirror.

<u>Technical / Construction</u> Solid and veneered oak Detachable magnetic panels Detachable mirror

**Dimensions** 

H1260 W1105 D590 H49.6" W43.5" D23.2"

Available Finishes