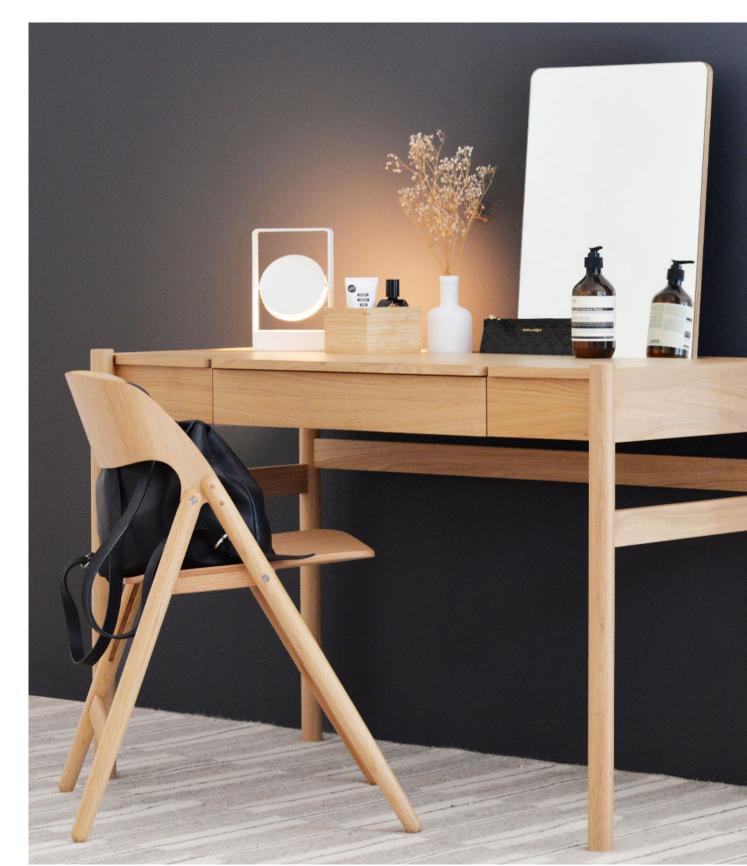

## Pala Dressing Table by Sarah and Henrik Böttger

The Pala Dressing Table has a pure and functional design and offers versatile usage as a dressing table or a desk.

Crafted from solid oak, it features two compartments with removable magnetic panels, a slim drawer with an integrated vanity drawer divider for easy and practical storage, and a detachable mirror.

Combined with its minimal proportions, integrated storage and flexible configuration, Pala is a suitable choice for those tight on space.

Made in Lithuania.

<u>Key Features</u> Integrated vanity drawer divider Small proportions Can also be used as a desk Suitable for contract use

<u>Technical / Construction</u> Solid and veneered oak Detachable magnetic panels Detachable mirror

**Dimensions** 

H1260 W1105 D590 H49.6" W43.5" D23.2"

Available Finishes