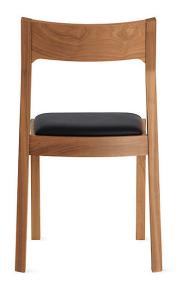

# **Profile Chair** by Matthew Hilton

The Profile chair is an elegant, stackable solid timber chair with an upholstered soft leather seat.

A well-proportioned subtle design with a recessed back detail makes this dining chair extremely comfortable to sit in for extended periods of time.

The chair's angular form is balanced by the softness of the upholstered seat pad. The chair is light in terms of weight and appearance and available in natural oak with a chocolate brown leather seat pad, or walnut with a black leather seat pad.

#### **Technical / Construction**

Solid oak or walnut

Top grain leather

Clear polyurethane lacquer