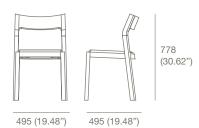

* by Matthew Hilton

The Profile chair is an elegant, stackable solid timber chair with an upholstered soft leather seat.

A well-proportioned subtle design with a recessed back detail makes this dining chair extremely comfortable to sit in for extended periods of time.

The chair's angular form is balanced by the softness of the upholstered seat pad. The chair is light in terms of weight and appearance and available in natural oak with a chocolate brown leather seat pad, or walnut with a black leather seat pad.

## **Key Features**

Stackable

Solid timber

Leather upholstered seat pad

Suitable for Contracts use (Level 3 with additional brackets)

Made in Lithuania

#### **Technical / Construction**

Solid oak or walnut

Top grain leather

Clear polyurethane lacquer

### **Dimensions**



#### **Available Finishes**









#### **Other Information**





Stackable