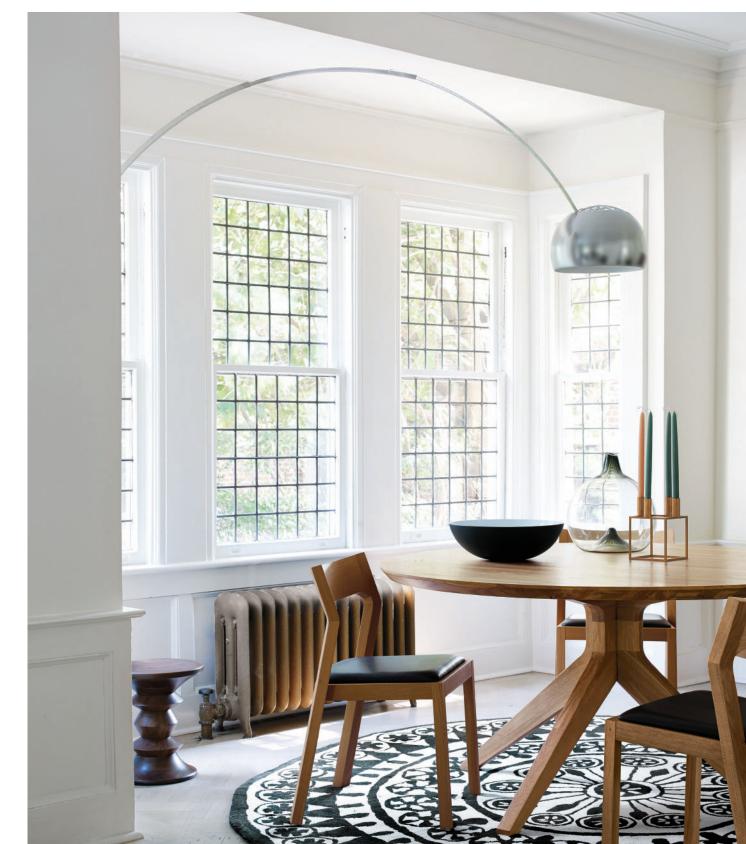

# **Profile Chair** by Matthew Hilton

The Profile chair is an elegant, stackable solid timber chair with an upholstered soft leather seat.

A well-proportioned subtle design with a recessed back detail makes this dining chair extremely comfortable to sit in for extended periods of time.

The chair's angular form is balanced by the softness of the upholstered seat pad. The chair is light in terms of weight and appearance and available in natural oak with a chocolate brown leather seat pad, or walnut with a black leather seat pad.