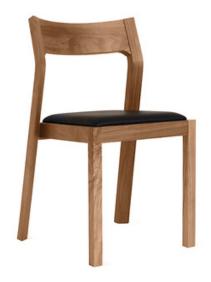

# **Profile Chair** by Matthew Hilton

The Profile chair is an elegant, stackable solid timber chair with an upholstered soft leather seat.

A well-proportioned subtle design with a recessed back detail makes this dining chair extremely comfortable to sit in for extended periods of time.

The chair's angular form is balanced by the softness of the upholstered seat pad. The chair is light in terms of weight and appearance and available in natural oak with a chocolate brown leather seat pad, or walnut with a black leather seat pad.

#### **Technical / Construction**

Solid oak or walnut

Top grain leather

Clear polyurethane lacquer