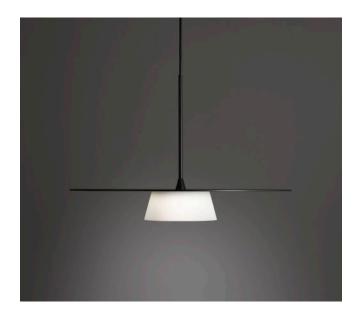

## **Sum Pendant** by Terence Woodgate

The sculptural Sum pendant collection features an innovative LED module, allowing the pendant to be fitted directly to mains without a driver or transformer. A white silicone shade surrounds the module, above which balances a large, floating disc (Ø500mm) and cable tube in a textured finish.

## **Dimensions**

Ø500mm H73mm Ø19.685" H2.87"