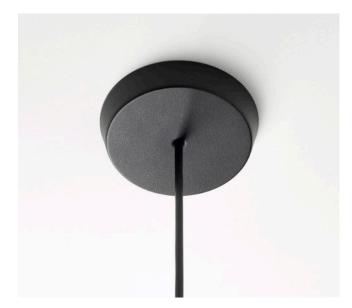

## **Technical / Construction**

Aluminium body, polycarbonate diffuser with opal silicone shade. Aluminium shade disc and cable tube. 2 metre, Ø6mm round 2 core cable.

Steel fixing with magnetically secured powder coated aluminium cover. Ø114 x 20mm. WAGO tool-less connectors. 220-240V ~50/60Hz