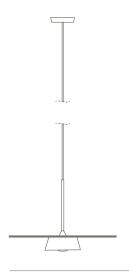

LED module, allowing the pendant to be fitted directly to mains without a driver or transformer. A white silicone shade surrounds the module, above which balances a large, floating disc (Ø500mm) and cable tube in a textured finish.

## **Technical / Construction**

Aluminium body, polycarbonate diffuser with opal silicone shade. Aluminium shade disc and cable tube. 2 metre, Ø6mm round 2 core cable.

Steel fixing with magnetically secured powder coated aluminium cover. Ø114 x 20mm. WAGO tool-less connectors. 220-240V ~50/60Hz

Warm white (3000K) colour temperature 1580lm with 50,000hrs LED life.

IP20 rated. RoHS compliant. Flicker free. Dimmable (Triac). High power efficiency. 0.9 power factor. LED module with cable is replaceable at end of life.

2.2kg

Made in China

## **Dimensions**



Ø500mm H73mm Ø19.685" H2.87"

## **Available Finishes**