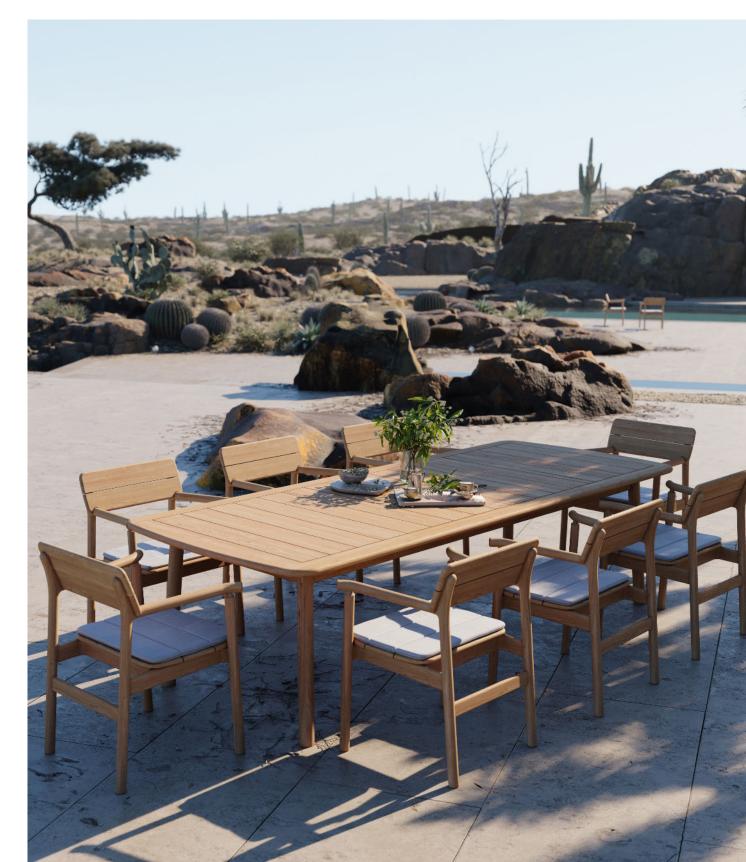

## Tanso Rectangular Table by David Irwin

Inspired by the simplicity of Japanese furniture, the Tanso Range bridges the gap between outdoors and indoors by elevating the craftsmanship, quality and detail of outdoor furniture.

Designed by David Irwin and constructed from Grade A Teak, the Tanso Rectangular Table is highly robust and weather resistant for outdoor use, yet it's elegant and detailed aesthetic also affords it a place inside.

Available in two size options, this table pairs perfectly with the Tanso Armchair.

Made in Vietnam.