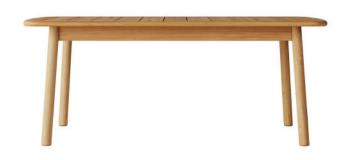

Designed by David Irwin and constructed from Grade A Teak, the Tanso Rectangular Table is highly robust and weather resistant for outdoor use, yet it's elegant and detailed aesthetic also affords it a place inside.

Available in two size options, this table pairs perfectly with the Tanso Armchair.

Made in Vietnam.