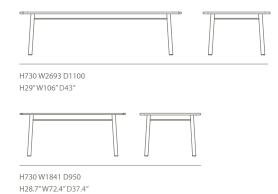

# Tanso Rectangular Table by David Irwin







## Tanso Rectangular Table by David Irwin

Inspired by the simplicity of Japanese furniture, the Tanso Range bridges the gap between outdoors and indoors by elevating the craftsmanship, quality and detail of outdoor furniture.

Designed by David Irwin and constructed from Grade A Teak, the Tanso Rectangular Table is highly robust and weather resistant for outdoor use, yet it's elegant and detailed aesthetic also affords it a place inside.

Available in two size options, this table pairs perfectly with the Tanso Armchair.

Made in Vietnam.

## **Key Features**

Suitable for outdoor and indoor use Weather resistant Low maintenance

## **Technical / Construction**

Grade A solid teak

### **Dimensions**



#### **Available Finishes**