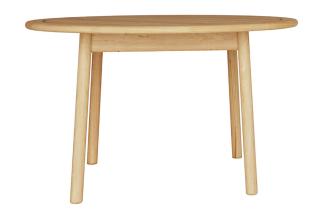

Designed by David Irwin and constructed from Grade A Teak, the Tanso Round Table is highly robust and weather resistant for outdoor use, yet it's elegant and detailed aesthetic also affords it a place inside.

#### **Technical / Construction**

Grade A solid teak