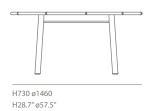

# Tanso Round Table by David Irwin







## Tanso Round Table by David Irwin

Inspired by the simplicity of Japanese furniture, the Tanso Range bridges the gap between outdoors and indoors by elevating the craftsmanship, quality and detail of outdoor furniture.

Designed by David Irwin and constructed from Grade A Teak, the Tanso Round Table is highly robust and weather resistant for outdoor use, yet it's elegant and detailed aesthetic also affords it a place inside.

Made in Vietnam.

#### **Key Features**

Suitable for outdoor and indoor Use Weather resistant Low maintenance

#### **Technical / Construction**

Grade A solid teak

### **Dimensions**



#### **Available Finishes**