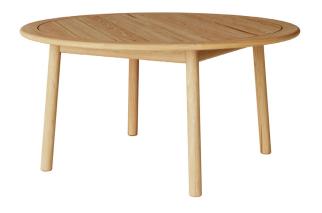

Designed by David Irwin and constructed from Grade A Teak, the Tanso Round Table is highly robust and weather resistant for outdoor use, yet it's elegant and detailed aesthetic also affords it a place inside.

#### **Technical / Construction**

Grade A solid teak