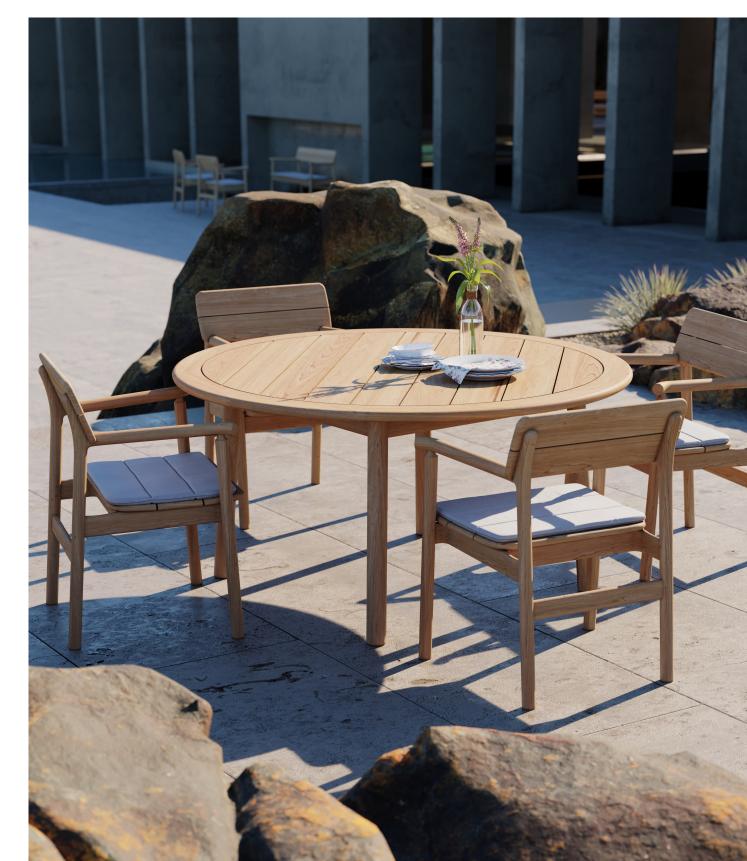

## Tanso Round Table by David Irwin

Inspired by the simplicity of Japanese furniture, the Tanso Range bridges the gap between outdoors and indoors by elevating the craftsmanship, quality and detail of outdoor furniture.

Designed by David Irwin and constructed from Grade A Teak, the Tanso Round Table is highly robust and weather resistant for outdoor use, yet it's elegant and detailed aesthetic also affords it a place inside.

#### **Key Features**

Suitable for outdoor and indoor Use Weather resistant Low maintenance