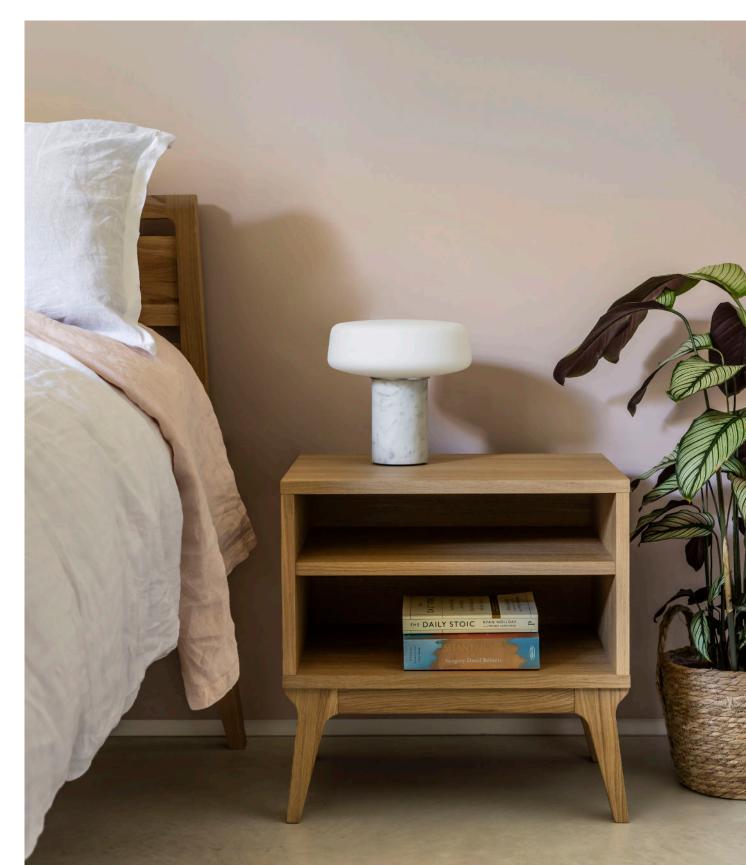

## Valentine Bedside Table by Matthew Hilton

The Valentine Bedside Table is made with a solid timber base and veneered oak carcass. It features the signature tapered leg detail of the Valentine range, which lends a visual balance to the piece.

Raised up from the ground, the bedside table creates a feeling of space by keeping sight lines around the room clear. Additionally, it makes it far easier to clean around the bedroom furniture.

Made with a solid natural or stained oak or walnut base and body, it has two open-fronted shelves for storage.

Made in Lithuania.

Key Features Small and compact Suitable for contract use

Technical / Construction Timber legs Veneered oak carcass Fully assembled Clear polyurethane lacquer