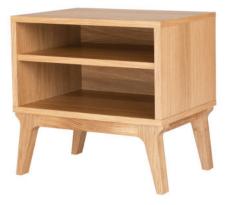

## Valentine Bedside Table by Matthew Hilton

The Valentine Bedside Table is made with a solid timber base and veneered oak carcass. It features the signature tapered leg detail of the Valentine range, which lends a visual balance to the piece.

Raised up from the ground, the bedside table creates a feeling of space by keeping sight lines around the room clear. Additionally, it makes it far easier to clean around the bedroom furniture.

Made with a solid natural or stained oak or walnut base and body, it has two open-fronted shelves for storage.

Made in Lithuania.

Key Features Small and compact Suitable for contract use

Technical / Construction Timber legs Veneered oak carcass Fully assembled Clear polyurethane lacquer