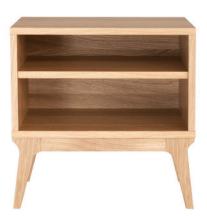

## Valentine Bedside Table by Matthew Hilton

The Valentine Bedside Table is made with a solid timber base and veneered oak carcass. It features the signature tapered leg detail of the Valentine range, which lends a visual balance to the piece.

Raised up from the ground, the bedside table creates a feeling of space by keeping sight lines around the room clear. Additionally, it makes it far easier to clean around the bedroom furniture.

Made with a solid natural or stained oak or walnut base and body, it has two open-fronted shelves for storage.

Made in Lithuania.

Key Features Small and compact Suitable for contract use

Technical / Construction Timber legs Veneered oak carcass Fully assembled Clear polyurethane lacquer