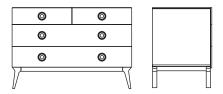

st of Drawers by Matthew Hilton







## Valentine Chest of Drawers by Matthew Hilton

The Valentine Chest of Drawers by Matthew Hilton features the signature tapered leg detail of the Valentine range, which lends a visual balance to the piece.

Raised up from the ground, the chest creates a feeling of space by keeping sight lines around the room clear. Additionally, it makes it far easier to clean around the bedroom furniture.

Made with a solid natural oak or walnut base and body, it has soft closing drawers and inset-turned solid wood flush fitted handles.

Made in Lithuania.

Key Features Suitable for contract use

## Technical / Construction

Solid oak legs, drawer internals and handles Veneered oak carcass and fronts Clear polyurethane lacquer Part-assembly required

## Dimensions



H750 W1100 D520 H29.5" W43.3" D19.7"

## Available Finishes