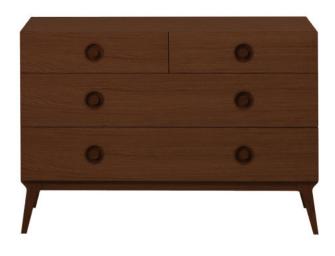

Valentine Chest of Drawers by Matthew Hilton







## Valentine Chest of Drawers by Matthew Hilton

The Valentine Chest of Drawers by Matthew Hilton features the signature tapered leg detail of the Valentine range, which lends a visual balance to the piece.

Raised up from the ground, the chest creates a feeling of space by keeping sight lines around the room clear. Additionally, it makes it far easier to clean around the bedroom furniture.

Made with a solid natural oak or walnut base and body, it has soft closing drawers and inset-turned solid wood flush fitted handles.

Made in Lithuania.

Key Features Suitable for contract use

## Technical / Construction

Solid oak legs, drawer internals and handles Veneered oak carcass and fronts Clear polyurethane lacquer Part-assembly required

## Dimensions



H750 W1100 D520 H29.5" W43.3" D19.7