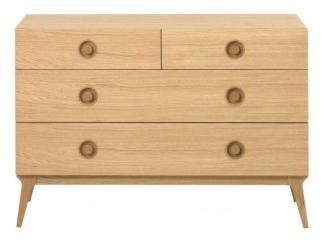

Valentine Chest of Drawers by Matthew Hilton







## Valentine Chest of Drawers by Matthew Hilton

The Valentine Chest of Drawers by Matthew Hilton features the signature tapered leg detail of the Valentine range, which lends a visual balance to the piece.

Raised up from the ground, the chest creates a feeling of space by keeping sight lines around the room clear. Additionally, it makes it far easier to clean around the bedroom furniture.

Made with a solid natural oak or walnut base and body, it has soft closing drawers and inset-turned solid wood flush fitted handles.

Made in Lithuania.

Key Features Suitable for contract use

## Technical / Construction

Solid oak legs, drawer internals and handles Veneered oak carcass and fronts Clear polyurethane lacquer Part-assembly required

## Dimensions



H750 W1100 D520 H29.5" W43.3" D19