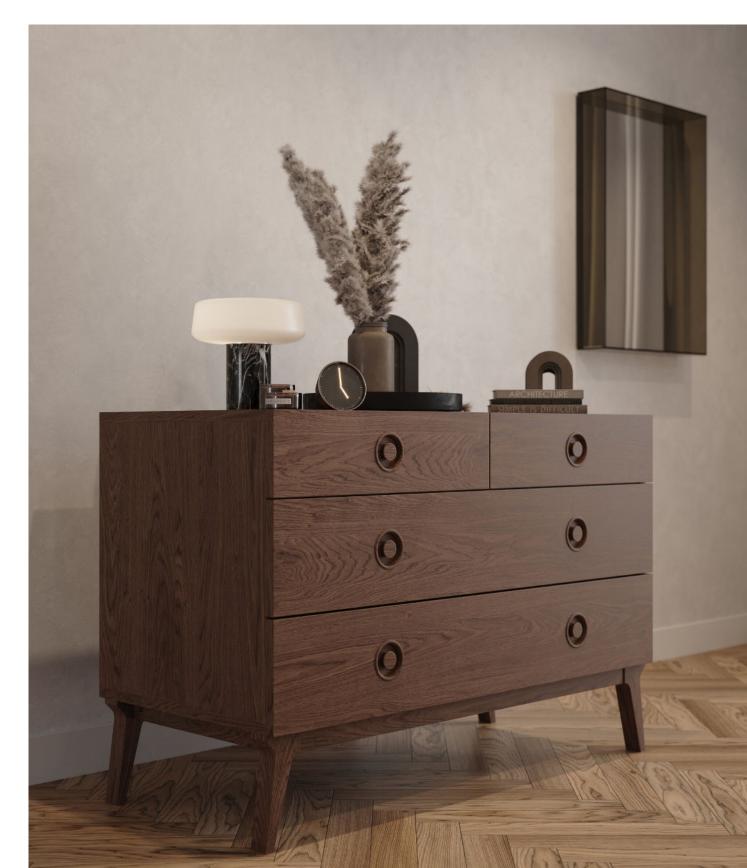

## Valentine Chest of Drawers by Matthew Hilton

The Valentine Chest of Drawers by Matthew Hilton features the signature tapered leg detail of the Valentine range, which lends a visual balance to the piece.

Raised up from the ground, the chest creates a feeling of space by keeping sight lines around the room clear. Additionally, it makes it far easier to clean around the bedroom furniture.

Made with a solid natural oak or walnut base and body, it has soft closing drawers and inset-turned solid wood flush fitted handles.

Made in Lithuania.

Key Features Suitable for contract use

## Technical / Construction

Solid oak legs, drawer internals and handles Veneered oak carcass and fronts Clear polyurethane lacquer Part-assembly required