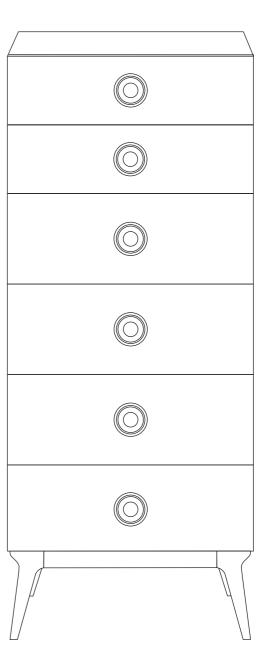

his product and there is variety between each unit. This is because wood is a natural product, with natural colour and grain variations.

Natural timber is affected by sunlight; this can can the wood colour to darken. For this reason (especially if placed in direct sunlight) it is recommended that placing objects in the same position for long periods of time is avoided. This potential colour adjustment becomes less relevent as the product ages.

It is recommended that no abrasive cleaners or solvents are used to clean the unit. Please only use proprietary furniture polishes or alternatively, warm water with a diluted mild detergent.

We thank you for purchasing this product and wish you many years of enjoyable and functional use.

For more related products please visit: casefurniture.com







## Assembly Instructions