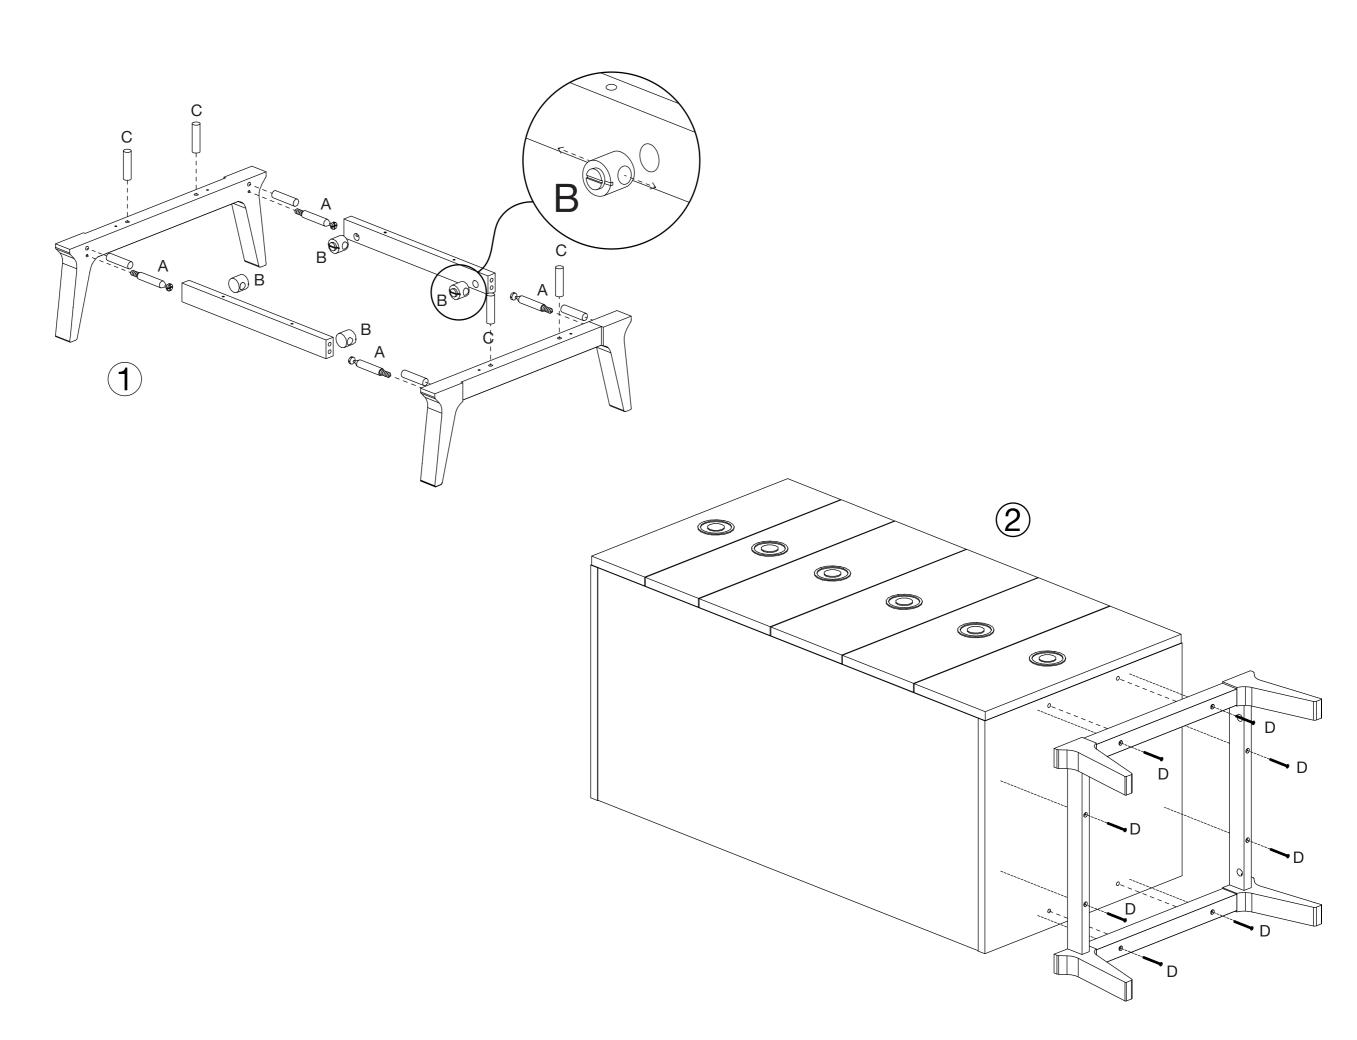

ween each unit. This is because wood is a natural product, with natural colour and grain variations.

Natural timber is affected by sunlight; this can can the wood colour to darken. For this reason (especially if placed in direct sunlight) it is recommended that placing objects in the same position for long periods of time is avoided. This potential colour adjustment becomes less relevent as the product ages.

It is recommended that no abrasive cleaners or solvents are used to clean the unit. Please only use proprietary furniture polishes or alternatively, warm water with a diluted mild detergent.

We thank you for purchasing this product and wish you many years of enjoyable and functional use.

For more related products please visit: casefurniture.com







## Assembly Instructions