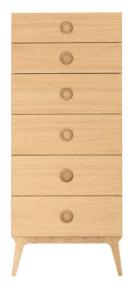

# Valentine Tallboy by Matthew Hilton

The Valentine Tallboy by Matthew Hilton is the perfect companion to the existing bedroom collection.

With the same amount of internal space as the chest of drawers but with a vertical arrangement, the tallboy can be used to provide some additional sleek and contemporary storage. As with all of the Valentine range, it features the signature tapered leg detail, which lends a visual balance to the piece.

Raised up from the ground, the tallboy creates a feeling of space by keeping sight lines around the room clear. Additionally, it makes it far easier to clean around the bedroom furniture.

Made with a solid natural oak or walnut base and body, it has soft closing drawers and inset-turned solid wood flush fitted handles.