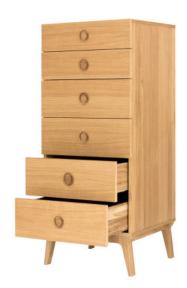

# Valentine Tallboy by Matthew Hilton

The Valentine Tallboy by Matthew Hilton is the perfect companion to the existing bedroom collection.

With the same amount of internal space as the chest of drawers but with a vertical arrangement, the tallboy can be used to provide some additional sleek and contemporary storage. As with all of the Valentine range, it features the signature tapered leg detail, which lends a visual balance to the piece.

Raised up from the ground, the tallboy creates a feeling of space by keeping sight lines around the room clear. Additionally, it makes it far easier to clean around the bedroom furniture.

Made with a solid natural oak or walnut base and body, it has soft closing drawers and inset-turned solid wood flush fitted handles.