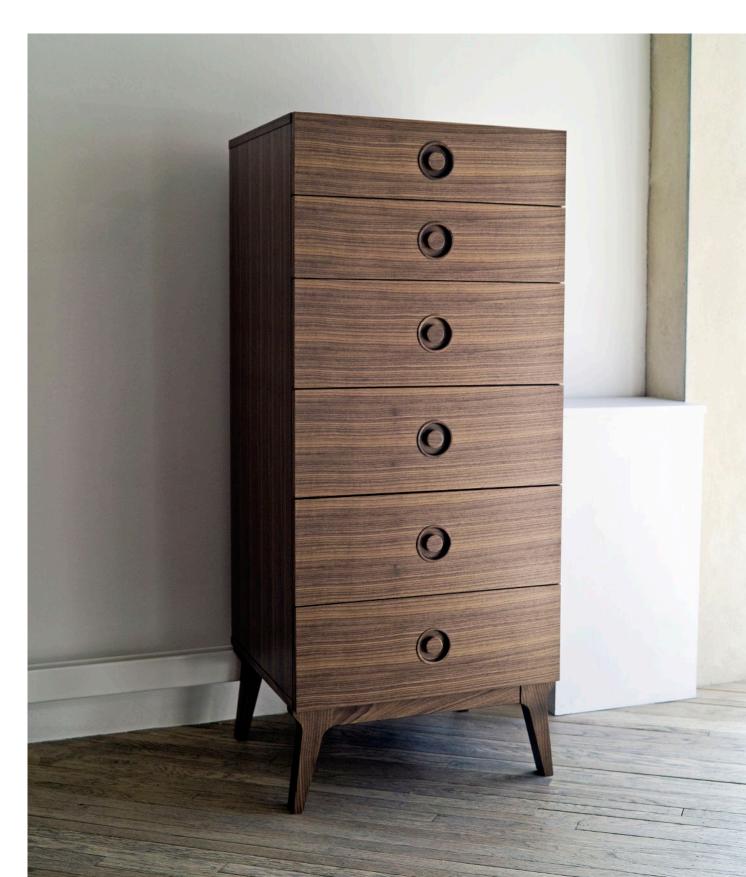

# Valentine Tallboy by Matthew Hilton

The Valentine Tallboy by Matthew Hilton is the perfect companion to the existing bedroom collection.

With the same amount of internal space as the chest of drawers but with a vertical arrangement, the tallboy can be used to provide some additional sleek and contemporary storage. As with all of the Valentine range, it features the signature tapered leg detail, which lends a visual balance to the piece.

Raised up from the ground, the tallboy creates a feeling of space by keeping sight lines around the room clear. Additionally, it makes it far easier to clean around the bedroom furniture.

Made with a solid natural oak or walnut base and body, it has soft closing drawers and inset-turned solid wood flush fitted handles.