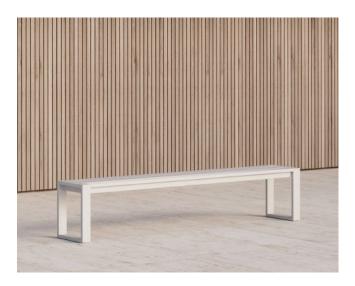

# Eos Communal Bench by Matthew Hilton

The Eos Communal Bench is a versatile outdoor bench fully constructed from powder-coated aluminium that resists weathering and rusting over time and is finished with nylon floor glides.

## **Key Features**

Fully weather resistant and non-rusting Lightweight, durable and low maintenance Suitable for contract use

#### **Technical / Construction**

Extruded aluminium Commercial-grade powder coat Injection moulded nylon floor glides Assembly required