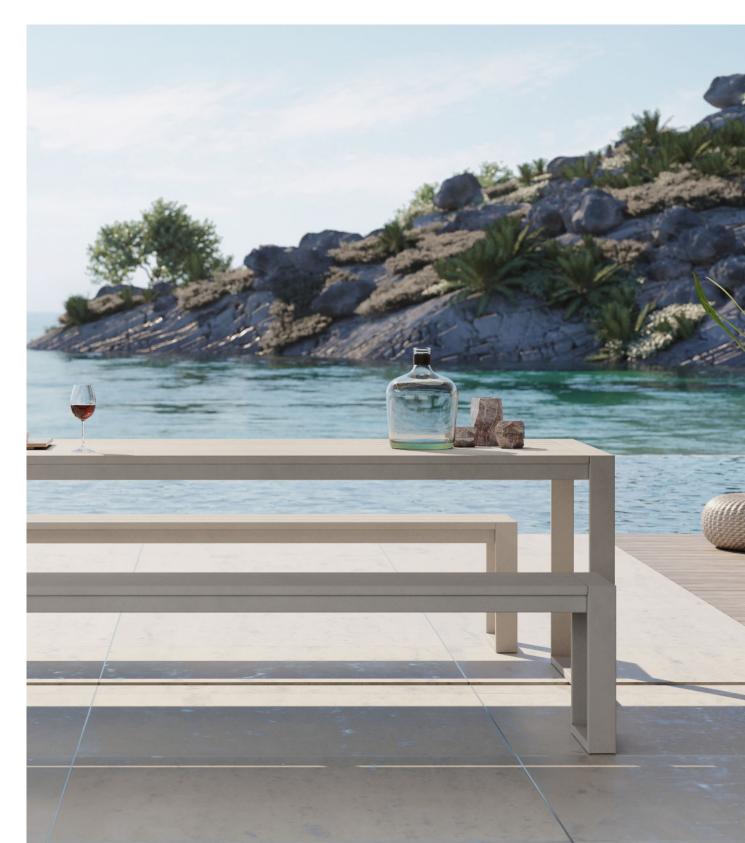

# Eos Communal Bench by Matthew Hilton

The Eos Communal Bench is a versatile outdoor bench fully constructed from powder-coated aluminium that resists weathering and rusting over time and is finished with nylon floor glides.

Eos is a contemporary outdoor collection which is physically and visually light, smartly proportioned and very comfortable. Certain to inspire leisurely outdoor living and dining during the long days of summer, this collection was named after Eos, the Greek goddess of dawn and bringer of light.

Designed by Matthew Hilton, the Eos Range was awarded the Design Guild Mark Award in 2016.

Made in China.