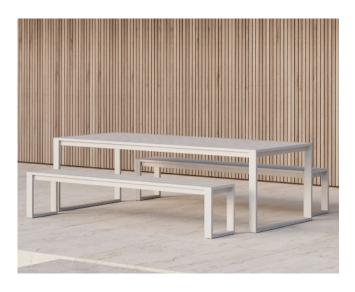

Eos is a contemporary outdoor collection which is physically and visually light, smartly proportioned and very comfortable. Certain to inspire leisurely outdoor living and dining during the long days of summer, this collection was named after Eos, the Greek goddess of dawn and bringer of light.

Designed by Matthew Hilton, the Eos Range was awarded the Design Guild Mark Award in 2016.

Made in China.