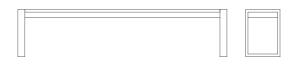

der-coated aluminium that resists weathering and rusting over time and is finished with nylon floor glides.

Eos is a contemporary outdoor collection which is physically and visually light, smartly proportioned and very comfortable. Certain to inspire leisurely outdoor living and dining during the long days of summer, this collection was named after Eos, the Greek goddess of dawn and bringer of light.

Designed by Matthew Hilton, the Eos Range was awarded the Design Guild Mark Award in 2016.

Made in China.

## **Key Features**

Fully weather resistant and non-rusting Lightweight, durable and low maintenance Suitable for contract use

#### **Technical / Construction**

Extruded aluminium Commercial-grade powder coat Injection moulded nylon floor glides Assembly required

# **Dimensions**



Custom Colour\*

H460 W2100 D370 H18"W826"D106"

# **Available Finishes**



\* Minimum order quantity applies

# **Other Information**



per box