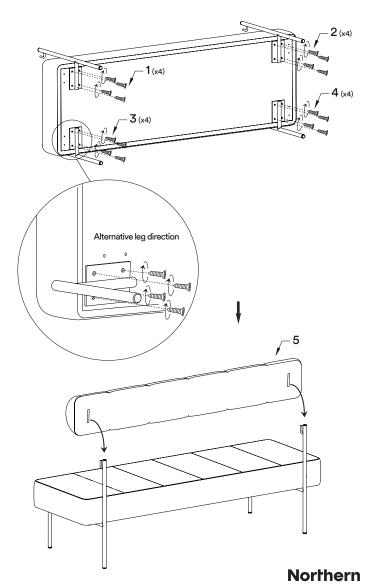

# Installation instruction

Follow numbers in order for installation.

Folge der Montageanleitung in der angegebenen Reihenfolge.

You need:

Les chifferes montrent l'ordre recommandé pour monter.

Siffer viser rekkefølge for montering.