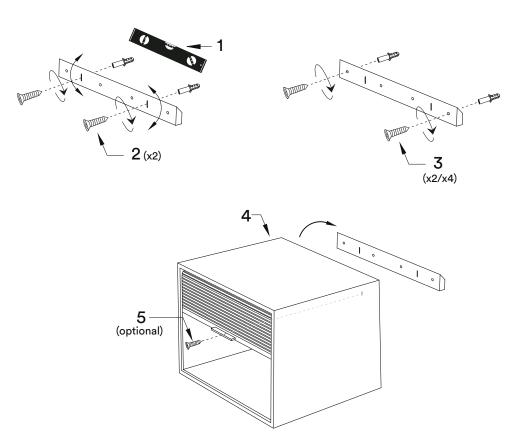

## Installation instruction

ENG

Follow numbers in order for installation.

Folge der Montageanleitung in der angegebenen Reihenfolge.

You need:

Les chifferes montrent l'ordre recommandé pour monter. NO Siffer viser rekkefølge for montering.

Wall versions (25 cm/50 cm)

6 Northern

# Floor versions (75 cm/100 cm)

Tall cabinet: Jump to page 10

8 Northern

Northern Northern

Northern Northern

Contact info

Northern.no AS Bygdøy allé 68 0265 Oslo

Norway