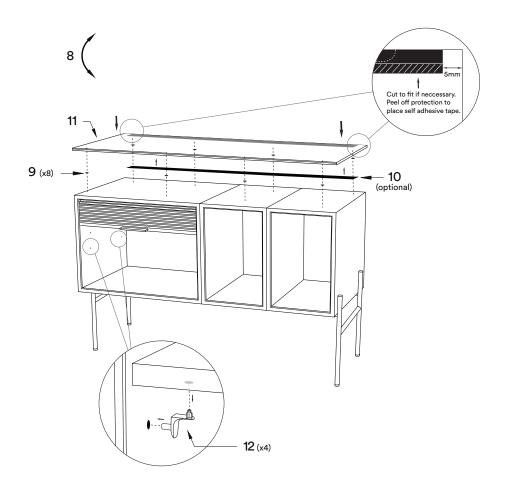

## Installation instruction

ENG

Follow numbers in order for installation.

Folge der Montageanleitung in der angegebenen Reihenfolge.

You need:

Les chifferes montrent l'ordre recommandé pour monter. NO Siffer viser rekkefølge for montering.

# Floor versions (75 cm/100 cm)

Tall cabinet: Jump to page 10

8 Northern

Northern Northern

Northern Northern

Contact info

Northern.no AS Bygdøy allé 68 0265 Oslo

Norway