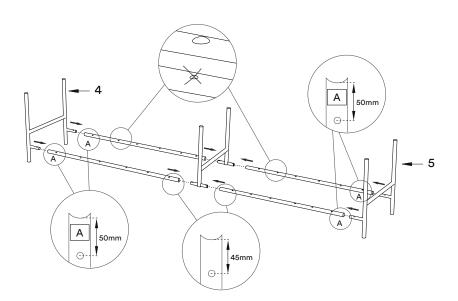

## Installation instruction

ENG

Follow numbers in order for installation.

Folge der Montageanleitung in der angegebenen Reihenfolge.

You need:

Les chifferes montrent l'ordre recommandé pour monter. NO Siffer viser rekkefølge for montering.

Wall versions (25 cm/50 cm)

6 Northern