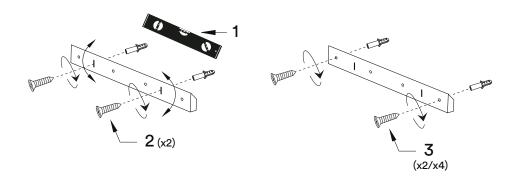

## Installation instruction

ENG

Follow numbers in order for installation.

Folge der Montageanleitung in der angegebenen Reihenfolge.

You need:

Les chifferes montrent l'ordre recommandé pour monter. NO Siffer viser rekkefølge for montering.