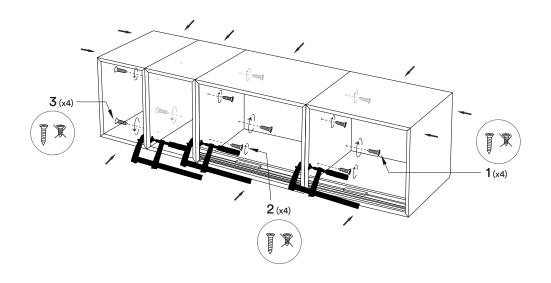

## Installation instruction

ENG

Follow numbers in order for installation.

Folge der Montageanleitung in der angegebenen Reihenfolge.

You need:

Les chifferes montrent l'ordre recommandé pour monter. NO Siffer viser rekkefølge for montering.

Wall versions (25 cm/50 cm)

6 Northern