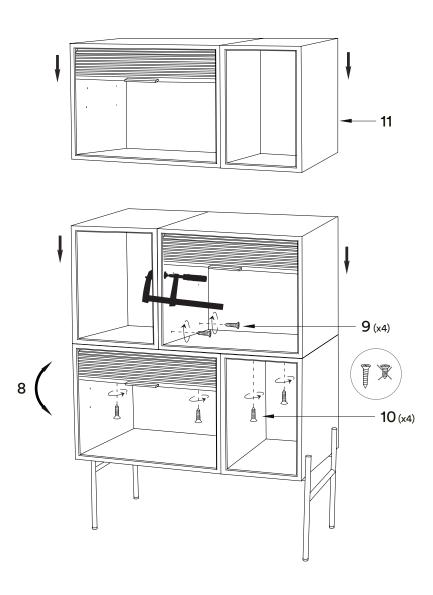

## Installation instruction

ENG

Follow numbers in order for installation.

Folge der Montageanleitung in der angegebenen Reihenfolge.

You need:

Les chifferes montrent l'ordre recommandé pour monter. NO Siffer viser rekkefølge for montering.

# Floor versions (75 cm/100 cm)

Tall cabinet: Jump to page 10

8 Northern

Northern Northern

Northern Northern

Contact info

Northern.no AS Bygdøy allé 68 0265 Oslo

Norway