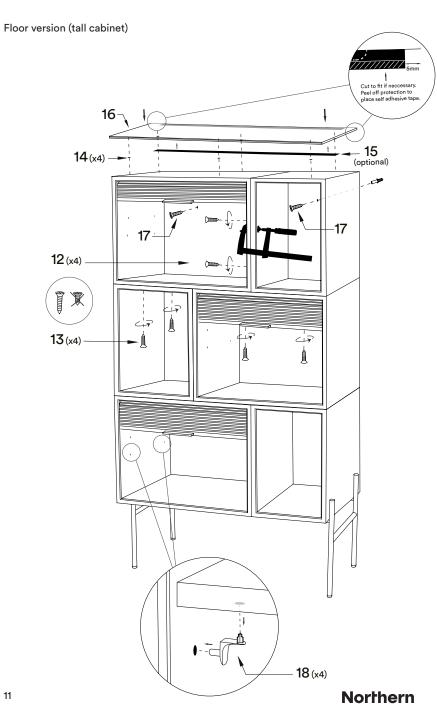

## Installation instruction

ENG

Follow numbers in order for installation.

Folge der Montageanleitung in der angegebenen Reihenfolge.

You need:

Les chifferes montrent l'ordre recommandé pour monter. NO Siffer viser rekkefølge for montering.

# Floor versions (75 cm/100 cm)

Tall cabinet: Jump to page 10

8 Northern

Northern Northern

Northern Northern

Contact info

Northern.no AS Bygdøy allé 68 0265 Oslo

Norway