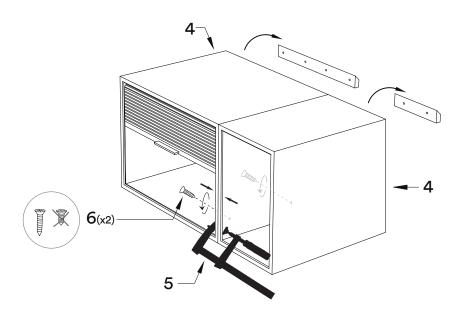

## Installation instruction

ENG

Follow numbers in order for installation.

Folge der Montageanleitung in der angegebenen Reihenfolge.

You need:

Les chifferes montrent l'ordre recommandé pour monter. NO Siffer viser rekkefølge for montering.