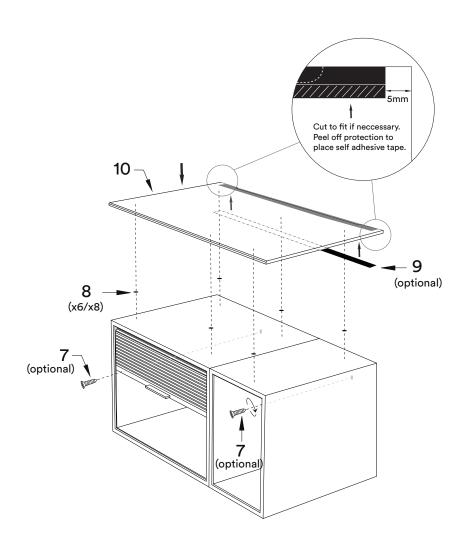

## Installation instruction

ENG

Follow numbers in order for installation.

Folge der Montageanleitung in der angegebenen Reihenfolge.

You need:

Les chifferes montrent l'ordre recommandé pour monter. NO Siffer viser rekkefølge for montering.