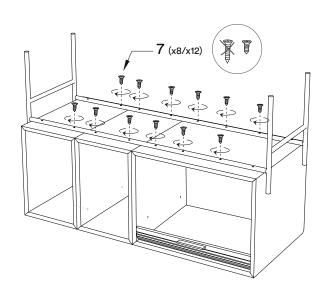

## Installation instruction

ENG

Follow numbers in order for installation.

Folge der Montageanleitung in der angegebenen Reihenfolge.

You need:

Les chifferes montrent l'ordre recommandé pour monter. NO Siffer viser rekkefølge for montering.

# Floor versions (75 cm/100 cm)

Tall cabinet: Jump to page 10

8 Northern

Northern Northern

Northern Northern

Contact info

Northern.no AS Bygdøy allé 68 0265 Oslo

Norway