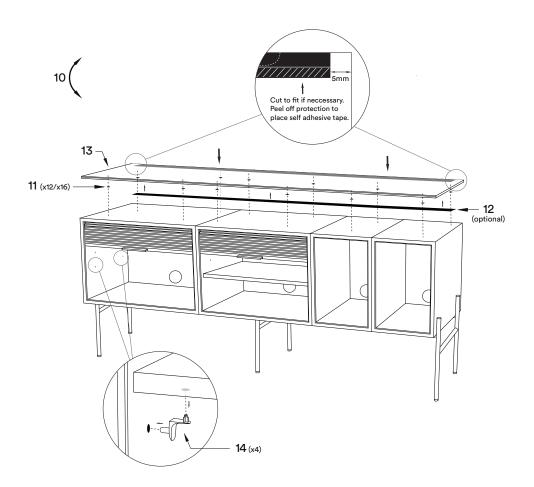

## Installation instruction

ENG

Follow numbers in order for installation.

Folge der Montageanleitung in der angegebenen Reihenfolge.

You need:

Les chifferes montrent l'ordre recommandé pour monter. NO Siffer viser rekkefølge for montering.

# Floor versions (75 cm/100 cm)

Tall cabinet: Jump to page 10

8 Northern

Northern Northern

Northern Northern

Contact info

Northern.no AS Bygdøy allé 68 0265 Oslo

Norway