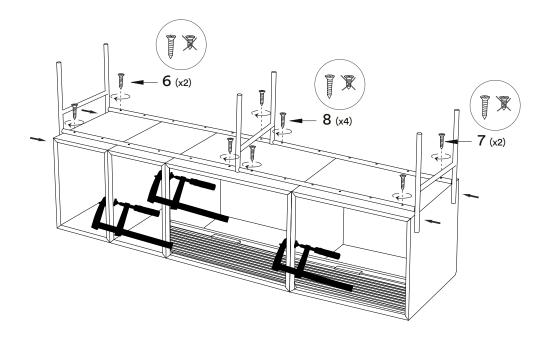

## Installation instruction

ENG

Follow numbers in order for installation.

Folge der Montageanleitung in der angegebenen Reihenfolge.

You need:

Les chifferes montrent l'ordre recommandé pour monter. NO Siffer viser rekkefølge for montering.

# Floor versions (75 cm/100 cm)

Tall cabinet: Jump to page 10

8 Northern

Northern Northern

Northern Northern

Contact info

Northern.no AS Bygdøy allé 68 0265 Oslo

Norway