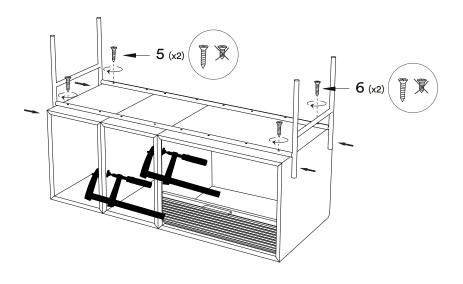

## Installation instruction

ENG

Follow numbers in order for installation.

Folge der Montageanleitung in der angegebenen Reihenfolge.

You need:

Les chifferes montrent l'ordre recommandé pour monter. NO Siffer viser rekkefølge for montering.

# Floor versions (75 cm/100 cm)

Tall cabinet: Jump to page 10

8 Northern

Northern Northern

Northern Northern

Contact info

Northern.no AS Bygdøy allé 68 0265 Oslo

Norway