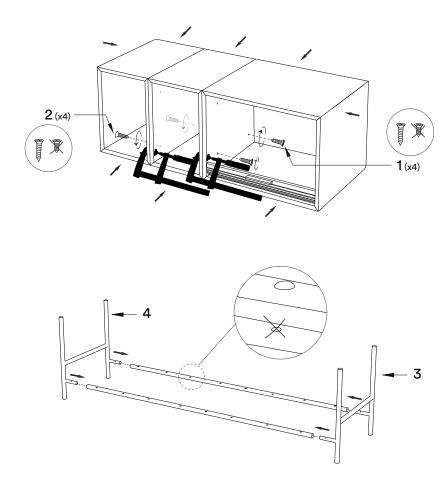

## Installation instruction

ENG

Follow numbers in order for installation.

Folge der Montageanleitung in der angegebenen Reihenfolge.

You need:

Les chifferes montrent l'ordre recommandé pour monter. NO Siffer viser rekkefølge for montering.

# Floor versions (75 cm/100 cm)

Tall cabinet: Jump to page 10

8 Northern

Northern Northern

Northern Northern

Contact info

Northern.no AS Bygdøy allé 68 0265 Oslo

Norway