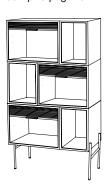

## Installation instruction

ENG

Follow numbers in order for installation.

Folge der Montageanleitung in der angegebenen Reihenfolge.

You need:

Les chifferes montrent l'ordre recommandé pour monter. NO Siffer viser rekkefølge for montering.

# Floor versions (75 cm/100 cm)

Tall cabinet: Jump to page 10

8 Northern

Northern Northern

Northern Northern

Contact info

Northern.no AS Bygdøy allé 68 0265 Oslo

Norway