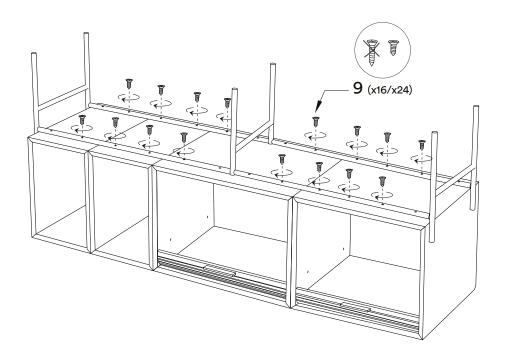

## Installation instruction

ENG

Follow numbers in order for installation.

Folge der Montageanleitung in der angegebenen Reihenfolge.

You need:

Les chifferes montrent l'ordre recommandé pour monter. NO Siffer viser rekkefølge for montering.

# Floor versions (75 cm/100 cm)

Tall cabinet: Jump to page 10

8 Northern

Northern Northern

Northern Northern

Contact info

Northern.no AS Bygdøy allé 68 0265 Oslo

Norway