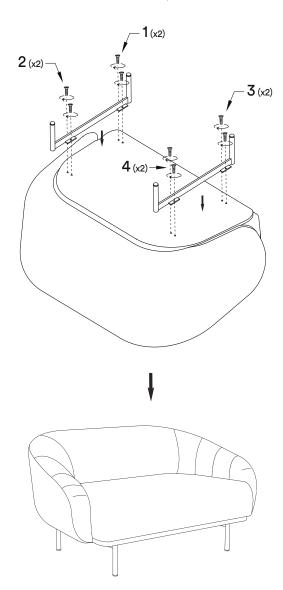

### Installation instruction

ENG

Follow numbers in order for installation.

Folge der Montageanleitung in der angegebenen Reihenfolge.

You need:

i i 🥄

- Les chifferes montrent l'ordre recommandé pour monter.
- Siffer viser rekkefølge for montering.