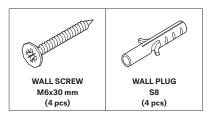

#### **HARDWARE ENCLOSED**

WALL MATERIALS VARY.
FOR ADVICE ON SUITABLE SCREW SYSTEMS,
CONTACT YOUR LOCAL SPECIALISED DEALER.

#### **IN YOUR PACKAGE:**

ASSEMBLY INSTRUCTION HARDWARE (AS LISTED ABOVE)

PARTS TO BE INSTALLED WALL HANGER 1 set (2 pcs)