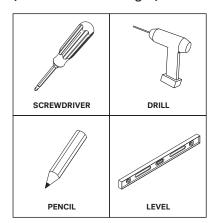

### TOOLS (Not included in Packaged)

#### **SYMBOLS**

DIRECTION

NUMBER OF PERSONS NEEDED

USE HAND

USE DRILL

USE SCREWDRIVER TO TIGHTEN

USE PENCIL