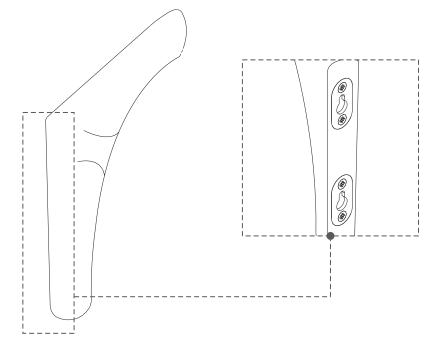

#### **IN YOUR PACKAGE:**

ASSEMBLY INSTRUCTION HARDWARE (AS LISTED ABOVE)

PARTS TO BE INSTALLED WALL HANGER 1 set (2 pcs)