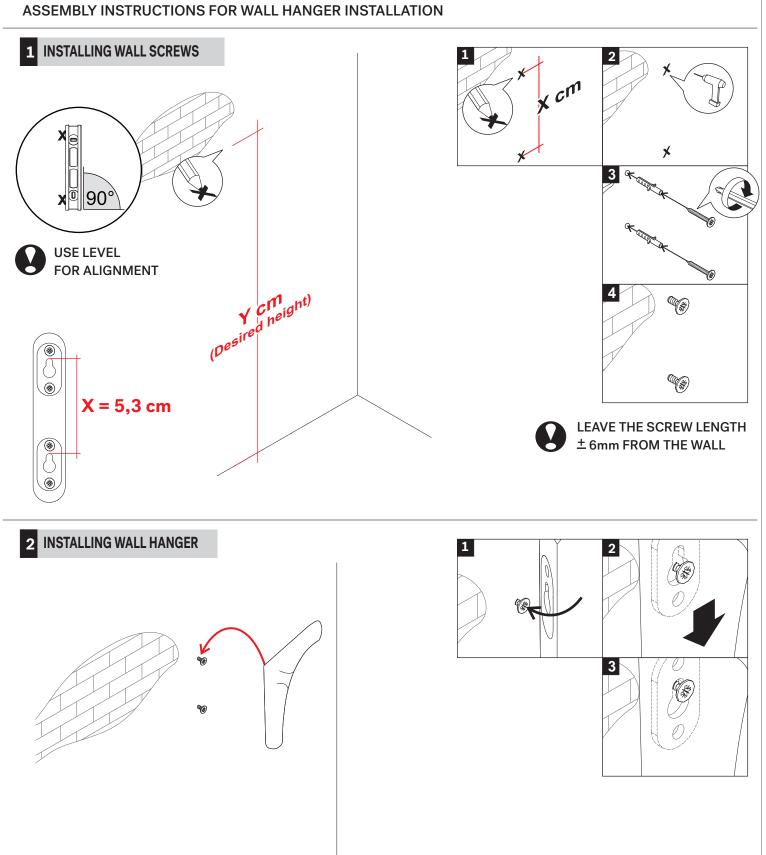

## POLISHED IMPERFECT WALL HANGER ASSEMBLY INSTRUCTIONS FOR WALL HANGER INSTALLATION

#### **HARDWARE ENCLOSED**

WALL MATERIALS VARY.
FOR ADVICE ON SUITABLE SCREW SYSTEMS,
CONTACT YOUR LOCAL SPECIALISED DEALER.

#### **IN YOUR PACKAGE:**

ASSEMBLY INSTRUCTION HARDWARE (AS LISTED ABOVE)

PARTS TO BE INSTALLED WALL HANGER 1 set (2 pcs)