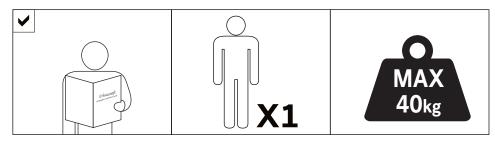

#### **HARDWARE ENCLOSED**

WALL MATERIALS VARY.
FOR ADVICE ON SUITABLE SCREW SYSTEMS,
CONTACT YOUR LOCAL SPECIALISED DEALER.

#### **SYMBOLS**

DIRECTION

NUMBER OF PERSONS NEEDED

USE HAND

USE DRILL

USE SCREWDRIVER TO TIGHTEN

USE PENCIL