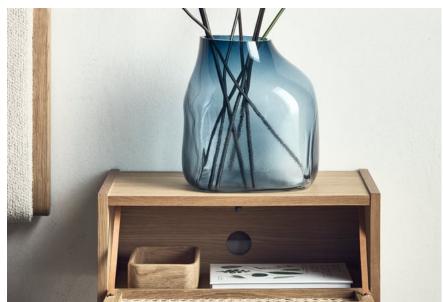

# Cana series

Designed by Steffensen & Würtz, Denmark

All the designs in the Cana series feature an airy wicker front, which helps to give the series an iconic, light and calm lift. The series consists of chests of drawers, highboards, bedside tables and sideboards and is designed by the Danish design duo Steffensen & Würtz. The designers have found inspiration in the Danish seaside hotels' characteristic tranquil atmosphere, where peacefulness and authenticity create a very special atmosphere. The transparent and airy expression reinforces this source of inspiration and is a beautiful reminder to keep the room simple, clean and minimalistic in both its function and appearance.