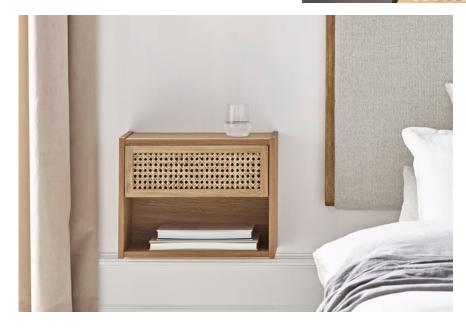

# Cana Bedside Table H<sub>3</sub>6 cm

#### 04-150-45

Cana Bedside Table H<sub>3</sub>6 cm

Width 47 cm Height

36 cm

Depth 30 cm The parcel's measurements

The parcel's measurements 1: 0.06 m3, 10.03 kg (D 32.0 cm, W 48.0 cm, H 39.0 cm)