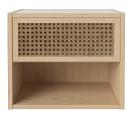

# Cana Bedside Table H<sub>3</sub>6 cm

#### 04-150-45

Cana Bedside Table H<sub>3</sub>6 cm

Width 47 cm Height

36 cm

Depth 30 cm The parcel's measurements

The parcel's measurements 1: 0.06 m3, 10.03 kg (D 32.0 cm, W 48.0 cm, H 39.0 cm)