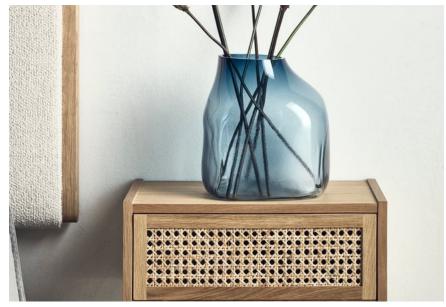

# Cana series

Designed by Steffensen & Würtz, Denmark

All the designs in the Cana series feature an airy wicker front, which helps to give the series an iconic, light and calm lift. The series consists of chests of drawers, highboards, bedside tables and sideboards and is designed by the Danish design duo Steffensen & Würtz. The designers have found inspiration in the Danish seaside hotels' characteristic tranquil atmosphere, where peacefulness and authenticity create a very special atmosphere. The transparent and airy expression reinforces this source of inspiration and is a beautiful reminder to keep the room simple, clean and minimalistic in both its function and appearance.