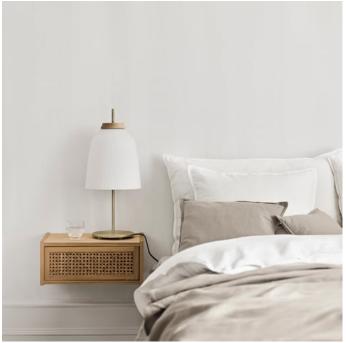

# Cana Bedside Table H<sub>3</sub>6 cm

#### 04-150-45

Cana Bedside Table H<sub>3</sub>6 cm

Width 47 cm Height

36 cm

Depth 30 cm The parcel's measurements

The parcel's measurements 1: 0.06 m3, 10.03 kg (D 32.0 cm, W 48.0 cm, H 39.0 cm)