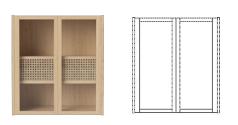

# Cana wall cabinet

### Specifications

| Country of origin                                                                  | Assembly            | Width | Height | Depth | Max weight capacity |
|------------------------------------------------------------------------------------|---------------------|-------|--------|-------|---------------------|
| Poland                                                                             | Delivered assembled | 61 cm | 67 cm  | 25 cm | 25 kg               |
| The parcel's measurements                                                          |                     |       |        |       |                     |
| The parcel's measurements 1: 0.12 m3, 17.0 kg<br>(D 28.0 cm, W 63.6 cm, H 69.3 cm) |                     |       |        |       |                     |
|                                                                                    |                     |       |        |       |                     |