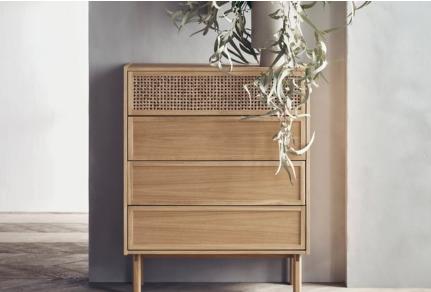

## Cana series

Designed by Steffensen & Würtz, Denmark

All the designs in the Cana series feature an airy wicker front, which helps to give the series an iconic, light and calm lift. The series consists of chests of drawers, highboards, bedside tables and sideboards and is designed by the Danish design duo Steffensen & Würtz. The designers have found inspiration in the Danish seaside hotels' characteristic tranquil atmosphere, where peacefulness and authenticity create a very special atmosphere. The transparent and airy expression reinforces this source of inspiration and is a beautiful reminder to keep the room simple, clean and minimalistic in both its function and appearance.

Bolia.com

| 04-150-40<br>Cana Bedside Table H20 cm | Width<br>47 cm                     | Height<br>20 cm<br>Depth<br>30 cm                            | <b>The parcel's measurements</b><br>The parcel's measurements 1: 0.03 m3, 7.6 kg<br>(D 32.0 cm, W 48.0 cm, H 22.0 cm)                                                                                         |
|----------------------------------------|------------------------------------|--------------------------------------------------------------|---------------------------------------------------------------------------------------------------------------------------------------------------------------------------------------------------------------|
| 04-150-45<br>Cana Bedside Table H36 cm | Width<br>47 cm                     | Height<br>36 cm<br>Depth<br>30 cm                            | <b>The parcel's measurements</b><br>The parcel's measurements 1: 0.06 m3, 10.03 kg<br>(D 32.0 cm, W 48.0 cm, H 39.0 cm)                                                                                       |
| 04-150-25<br>Cana Dresser, H113 cm     | Width<br>90 cm                     | Height<br>113 cm<br>Depth<br>40 cm                           | <b>The parcel's measurements</b><br>The parcel's measurements 1: 0.36 m3, 58.7 kg<br>(D 42.0 cm, W 91.0 cm, H 94.0 cm)<br>The parcel's measurements 2: 0.07 m3, 3.6 kg<br>(D 34.0 cm, W 86.0 cm, H 24.0 cm)   |
| 04-150-30<br>Cana Dresser, H91,5 cm    | Width<br>75 cm                     | <b>Height</b><br>91.50 cm<br><b>Depth</b><br>40 cm           | <b>The parcel's measurements</b><br>The parcel's measurements 1: 0.23 m3, 39.75 kg<br>(D 42.0 cm, W 76.5 cm, H 72.5 cm)<br>The parcel's measurements 2: 0.06 m3, 3.3 kg<br>(D 34.5 cm, W 69.5 cm, H 24.0 cm)  |
| 04-150-35<br>Cana HiFi Furniture       | Width<br>128 cm<br>Height<br>46 cm | <b>Depth</b><br>40 cm<br><b>Max weight capacity</b><br>15 kg | <b>The parcel's measurements</b><br>The parcel's measurements 1: 0.14 m3, 21.8 kg<br>(D 42.0 cm, W 130.0 cm, H 26.5 cm)<br>The parcel's measurements 2: 0.10 m3, 4.6 kg<br>(D 34.0 cm, W 123.5 cm, H 24.0 cm) |