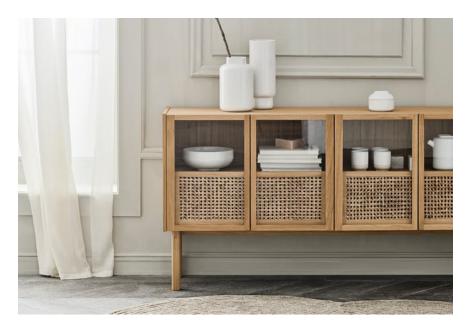

## Cana series

Designed by Steffensen & Würtz, Denmark

All the designs in the Cana series feature an airy wicker front, which helps to give the series an iconic, light and calm lift. The series consists of chests of drawers, highboards, bedside tables and sideboards and is designed by the Danish design duo Steffensen & Würtz. The designers have found inspiration in the Danish seaside hotels' characteristic tranquil atmosphere, where peacefulness and authenticity create a very special atmosphere. The transparent and airy expression reinforces this source of inspiration and is a beautiful reminder to keep the room simple, clean and minimalistic in both its function and appearance.

Bolia.com

| 04-150-40<br>Cana Bedside Table H20 cm | Width<br>47 cm                     | Height<br>20 cm<br>Depth<br>30 cm                            | <b>The parcel's measurements</b><br>The parcel's measurements 1: 0.03 m3, 7.6 kg<br>(D 32.0 cm, W 48.0 cm, H 22.0 cm)                                                                                         |
|----------------------------------------|------------------------------------|--------------------------------------------------------------|---------------------------------------------------------------------------------------------------------------------------------------------------------------------------------------------------------------|
| 04-150-45<br>Cana Bedside Table H36 cm | Width<br>47 cm                     | Height<br>36 cm<br>Depth<br>30 cm                            | <b>The parcel's measurements</b><br>The parcel's measurements 1: 0.06 m3, 10.03 kg<br>(D 32.0 cm, W 48.0 cm, H 39.0 cm)                                                                                       |
| 04-150-25<br>Cana Dresser, H113 cm     | Width<br>90 cm                     | Height<br>113 cm<br>Depth<br>40 cm                           | <b>The parcel's measurements</b><br>The parcel's measurements 1: 0.36 m3, 58.7 kg<br>(D 42.0 cm, W 91.0 cm, H 94.0 cm)<br>The parcel's measurements 2: 0.07 m3, 3.6 kg<br>(D 34.0 cm, W 86.0 cm, H 24.0 cm)   |
| 04-150-30<br>Cana Dresser, H91,5 cm    | Width<br>75 cm                     | <b>Height</b><br>91.50 cm<br><b>Depth</b><br>40 cm           | <b>The parcel's measurements</b><br>The parcel's measurements 1: 0.23 m3, 39.75 kg<br>(D 42.0 cm, W 76.5 cm, H 72.5 cm)<br>The parcel's measurements 2: 0.06 m3, 3.3 kg<br>(D 34.5 cm, W 69.5 cm, H 24.0 cm)  |
| 04-150-35<br>Cana HiFi Furniture       | Width<br>128 cm<br>Height<br>46 cm | <b>Depth</b><br>40 cm<br><b>Max weight capacity</b><br>15 kg | <b>The parcel's measurements</b><br>The parcel's measurements 1: 0.14 m3, 21.8 kg<br>(D 42.0 cm, W 130.0 cm, H 26.5 cm)<br>The parcel's measurements 2: 0.10 m3, 4.6 kg<br>(D 34.0 cm, W 123.5 cm, H 24.0 cm) |