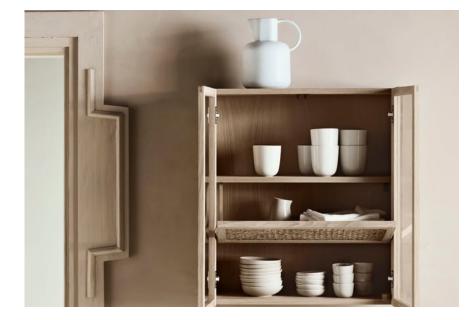

## Cana series

Designed by Steffensen & Würtz, Denmark

All the designs in the Cana series feature an airy wicker front, which helps to give the series an iconic, light and calm lift. The series consists of chests of drawers, highboards, bedside tables and sideboards and is designed by the Danish design duo Steffensen & Würtz. The designers have found inspiration in the Danish seaside hotels' characteristic tranquil atmosphere, where peacefulness and authenticity create a very special atmosphere. The transparent and airy expression reinforces this source of inspiration and is a beautiful reminder to keep the room simple, clean and minimalistic in both its function and appearance.

# Cana wall cabinet