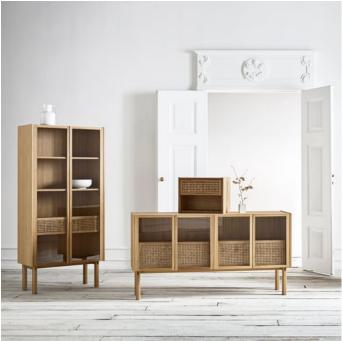

## Cana series

Designed by Steffensen & Würtz, Denmark

All the designs in the Cana series feature an airy wicker front, which helps to give the series an iconic, light and calm lift. The series consists of chests of drawers, highboards, bedside tables and sideboards and is designed by the Danish design duo Steffensen & Würtz. The designers have found inspiration in the Danish seaside hotels' characteristic tranquil atmosphere, where peacefulness and authenticity create a very special atmosphere. The transparent and airy expression reinforces this source of inspiration and is a beautiful reminder to keep the room simple, clean and minimalistic in both its function and appearance.

# Cana wall cabinet