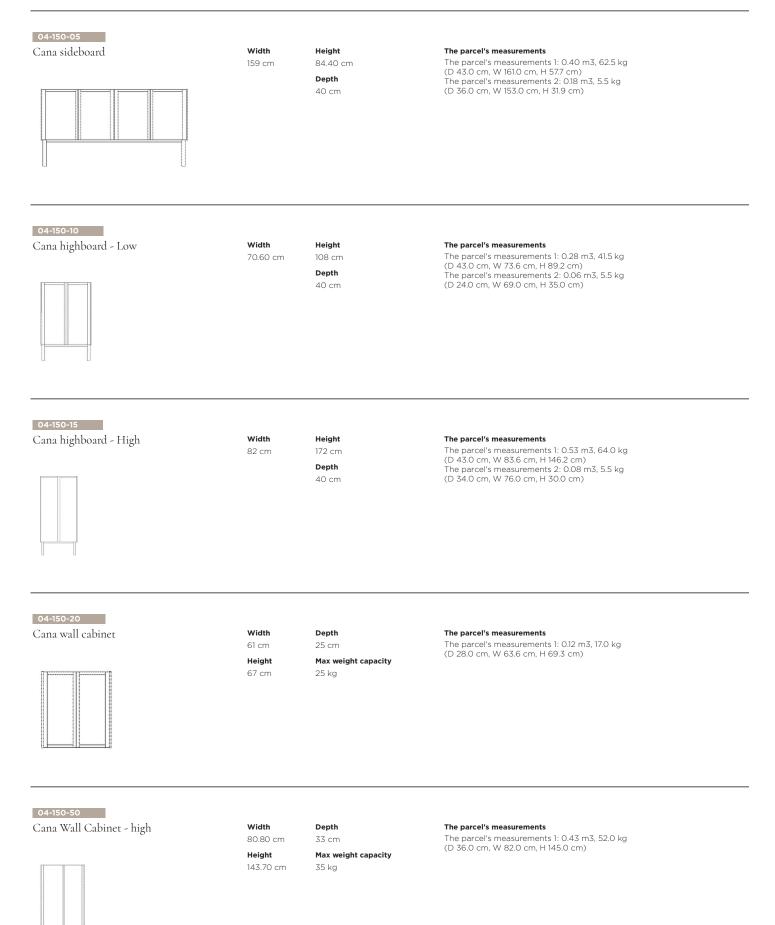

### Specifications

| Country of origin                                                                  | Assembly            | Width | Height | Depth | Max weight capacity |
|------------------------------------------------------------------------------------|---------------------|-------|--------|-------|---------------------|
| Poland                                                                             | Delivered assembled | 61 cm | 67 cm  | 25 cm | 25 kg               |
| The parcel's measurements                                                          |                     |       |        |       |                     |
| The parcel's measurements 1: 0.12 m3, 17.0 kg<br>(D 28.0 cm, W 63.6 cm, H 69.3 cm) |                     |       |        |       |                     |
|                                                                                    |                     |       |        |       |                     |

Bolia.com

| 04-150-40<br>Cana Bedside Table H20 cm | Width<br>47 cm                     | Height<br>20 cm<br>Depth<br>30 cm                            | <b>The parcel's measurements</b><br>The parcel's measurements 1: 0.03 m3, 7.6 kg<br>(D 32.0 cm, W 48.0 cm, H 22.0 cm)                                                                                         |
|----------------------------------------|------------------------------------|--------------------------------------------------------------|---------------------------------------------------------------------------------------------------------------------------------------------------------------------------------------------------------------|
| 04-150-45<br>Cana Bedside Table H36 cm | Width<br>47 cm                     | Height<br>36 cm<br>Depth<br>30 cm                            | <b>The parcel's measurements</b><br>The parcel's measurements 1: 0.06 m3, 10.03 kg<br>(D 32.0 cm, W 48.0 cm, H 39.0 cm)                                                                                       |
| 04-150-25<br>Cana Dresser, H113 cm     | Width<br>90 cm                     | Height<br>113 cm<br>Depth<br>40 cm                           | <b>The parcel's measurements</b><br>The parcel's measurements 1: 0.36 m3, 58.7 kg<br>(D 42.0 cm, W 91.0 cm, H 94.0 cm)<br>The parcel's measurements 2: 0.07 m3, 3.6 kg<br>(D 34.0 cm, W 86.0 cm, H 24.0 cm)   |
| 04-150-30<br>Cana Dresser, H91,5 cm    | Width<br>75 cm                     | <b>Height</b><br>91.50 cm<br><b>Depth</b><br>40 cm           | <b>The parcel's measurements</b><br>The parcel's measurements 1: 0.23 m3, 39.75 kg<br>(D 42.0 cm, W 76.5 cm, H 72.5 cm)<br>The parcel's measurements 2: 0.06 m3, 3.3 kg<br>(D 34.5 cm, W 69.5 cm, H 24.0 cm)  |
| 04-150-35<br>Cana HiFi Furniture       | Width<br>128 cm<br>Height<br>46 cm | <b>Depth</b><br>40 cm<br><b>Max weight capacity</b><br>15 kg | <b>The parcel's measurements</b><br>The parcel's measurements 1: 0.14 m3, 21.8 kg<br>(D 42.0 cm, W 130.0 cm, H 26.5 cm)<br>The parcel's measurements 2: 0.10 m3, 4.6 kg<br>(D 34.0 cm, W 123.5 cm, H 24.0 cm) |