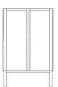

### 04-150-20

Cana wall cabinet

Width 61 cm Depth

25 cm

Height

Max weight capacity

67 cm 25 kg

The parcel's measurements

The parcel's measurements 1: 0.12 m3, 17.0 kg (D 28.0 cm, W 63.6 cm, H 69.3 cm)