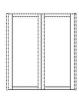

#### 04-150-50

Cana Wall Cabinet - high

Width

80.80 cm

33 cm

Depth

Height 143.70 cm Max weight capacity 35 kg

#### The parcel's measurements

The parcel's measurements 1: 0.43 m3, 52.0 kg (D 36.0 cm, W 82.0 cm, H 145.0 cm)