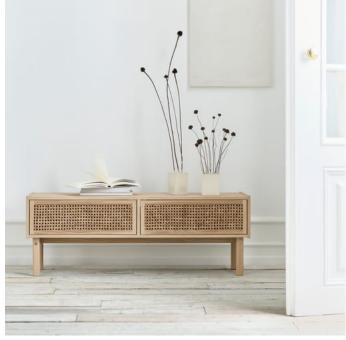

# Cana series

Designed by Steffensen & Würtz, Denmark

All the designs in the Cana series feature an airy wicker front, which helps to give the series an iconic, light and calm lift. The series consists of chests of drawers, highboards, bedside tables and sideboards and is designed by the Danish design duo Steffensen & Würtz. The designers have found inspiration in the Danish seaside hotels' characteristic tranquil atmosphere, where peacefulness and authenticity create a very special atmosphere. The transparent and airy expression reinforces this source of inspiration and is a beautiful reminder to keep the room simple, clean and minimalistic in both its function and appearance.

# Cana HiFi Furniture

#### 04-150-35

Cana HiFi Furniture

Width 128 cm Depth 40 cm

**Height** 46 cm Max weight capacity

15 kg

The parcel's measurements

The parcel's measurements 1: 0.14 m3, 21.8 kg (D 42.0 cm, W 130.0 cm, H 26.5 cm)
The parcel's measurements 2: 0.10 m3, 4.6 kg (D 34.0 cm, W 123.5 cm, H 24.0 cm)