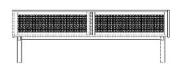

04-150-35

# Cana HiFi Furniture

#### 04-150-35

Cana HiFi Furniture

Width 128 cm Depth 40 cm

**Height** 46 cm Max weight capacity

15 kg

The parcel's measurements

The parcel's measurements 1: 0.14 m3, 21.8 kg (D 42.0 cm, W 130.0 cm, H 26.5 cm)
The parcel's measurements 2: 0.10 m3, 4.6 kg (D 34.0 cm, W 123.5 cm, H 24.0 cm)