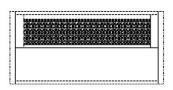

04-150-35

#### 04-150-35

Cana HiFi Furniture

Width 128 cm Depth 40 cm

**Height** 46 cm Max weight capacity

15 kg

The parcel's measurements

The parcel's measurements 1: 0.14 m3, 21.8 kg (D 42.0 cm, W 130.0 cm, H 26.5 cm)
The parcel's measurements 2: 0.10 m3, 4.6 kg (D 34.0 cm, W 123.5 cm, H 24.0 cm)