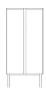

### 04-150-10

Cana highboard - Low

Width

70.60 cm

**Height** 108 cm

**Depth** 40 cm The parcel's measurements

The parcel's measurements 1: 0.28 m3, 41.5 kg (D 43.0 cm, W 73.6 cm, H 89.2 cm)
The parcel's measurements 2: 0.06 m3, 5.5 kg (D 24.0 cm, W 69.0 cm, H 35.0 cm)