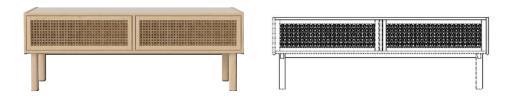

# Cana HiFi Furniture

#### 04-150-35

Cana HiFi Furniture

Width 128 cm Depth 40 cm

**Height** 46 cm Max weight capacity

15 kg

The parcel's measurements

The parcel's measurements 1: 0.14 m3, 21.8 kg (D 42.0 cm, W 130.0 cm, H 26.5 cm)
The parcel's measurements 2: 0.10 m3, 4.6 kg (D 34.0 cm, W 123.5 cm, H 24.0 cm)