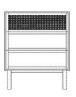

# Cana sideboard

#### 04-150-05

Cana sideboard

Width 159 cm Height 84.40 cm

Depth 40 cm