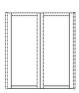

#### 04-150-15

Cana highboard - High

Width

Height 82 cm 172 cm

> Depth 40 cm

The parcel's measurements

The parcel's measurements 1: 0.53 m3, 64.0 kg (D 43.0 cm, W 83.6 cm, H 146.2 cm) The parcel's measurements 2: 0.08 m3, 5.5 kg (D 34.0 cm, W 76.0 cm, H 30.0 cm)