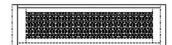

# Cana sideboard

#### 04-150-05

Cana sideboard

Width 159 cm Height 84.40 cm

Depth 40 cm