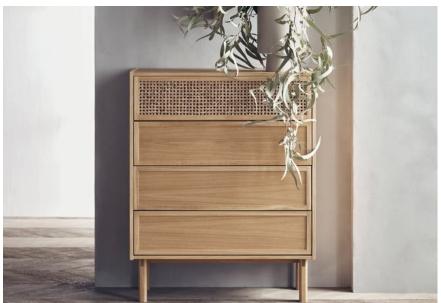

### Cana series

Designed by Steffensen & Würtz, Denmark

All the designs in the Cana series feature an airy wicker front, which helps to give the series an iconic, light and calm lift. The series consists of chests of drawers, highboards, bedside tables and sideboards and is designed by the Danish design duo Steffensen & Würtz. The designers have found inspiration in the Danish seaside hotels' characteristic tranquil atmosphere, where peacefulness and authenticity create a very special atmosphere. The transparent and airy expression reinforces this source of inspiration and is a beautiful reminder to keep the room simple, clean and minimalistic in both its function and appearance.

#### 04-150-25

Cana Dresser, H113 cm

Width 90 cm

Height 113 cm

Depth

40 cm

The parcel's measurements

The parcel's measurements 1: 0.36 m3, 58.7 kg (D 42.0 cm, W 91.0 cm, H 94.0 cm) The parcel's measurements 2: 0.07 m3, 3.6 kg (D 34.0 cm, W 86.0 cm, H 24.0 cm)

#### 04-150-30

Cana Dresser, H91,5 cm

Width 75 cm Height

91.50 cm

Depth

40 cm

The parcel's measurements

The parcel's measurements 1: 0.23 m3, 39.75 kg (D 42.0 cm, W 76.5 cm, H 72.5 cm) The parcel's measurements 2: 0.06 m3, 3.3 kg (D 34.5 cm, W 69.5 cm, H 24.0 cm)