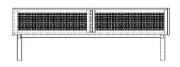

# Cana sideboard

#### 04-150-05

Cana sideboard

Width 159 cm Height 84.40 cm

Depth 40 cm