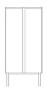

#### 04-150-10

Cana highboard - Low

Width 70.60 cm Height 108 cm

Depth 40 cm The parcel's measurements

The parcel's measurements 1: 0.28 m3, 41.5 kg (D 43.0 cm, W 73.6 cm, H 89.2 cm)
The parcel's measurements 2: 0.06 m3, 5.5 kg (D 24.0 cm, W 69.0 cm, H 35.0 cm)