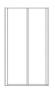

#### 04-150-20

Cana wall cabinet

Width

Depth 25 cm

61 cm

Height 67 cm

Max weight capacity 25 kg

The parcel's measurements

The parcel's measurements 1: 0.12 m3, 17.0 kg (D 28.0 cm, W 63.6 cm, H 69.3 cm)