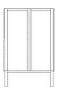

# Cana sideboard

#### 04-150-05

Cana sideboard

Width 159 cm Height 84.40 cm

Depth 40 cm