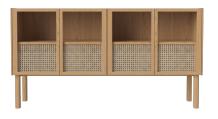

# Cana sideboard

#### 04-150-05

Cana sideboard

Width 159 cm Height 84.40 cm

Depth 40 cm