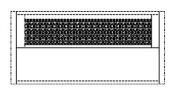

# Cana sideboard

#### 04-150-05

Cana sideboard

Width 159 cm Height 84.40 cm

Depth 40 cm