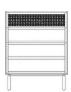

# Cana sideboard

#### 04-150-05

Cana sideboard

Width 159 cm Height 84.40 cm

Depth 40 cm