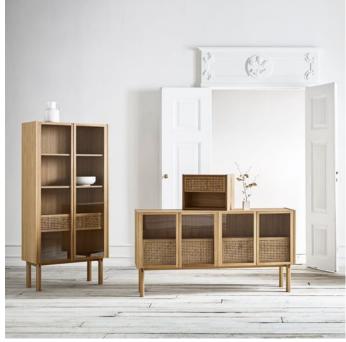

### Cana series

Designed by Steffensen & Würtz, Denmark

All the designs in the Cana series feature an airy wicker front, which helps to give the series an iconic, light and calm lift. The series consists of chests of drawers, highboards, bedside tables and sideboards and is designed by the Danish design duo Steffensen & Würtz. The designers have found inspiration in the Danish seaside hotels' characteristic tranquil atmosphere, where peacefulness and authenticity create a very special atmosphere. The transparent and airy expression reinforces this source of inspiration and is a beautiful reminder to keep the room simple, clean and minimalistic in both its function and appearance.

# Cana sideboard