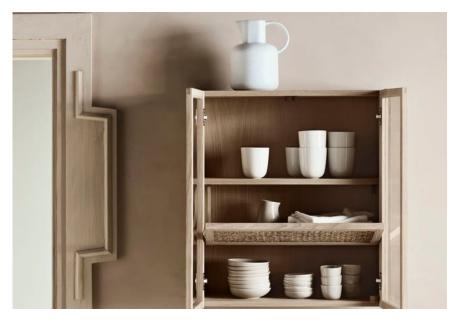

#### 04-150-20

Cana wall cabinet

Width

Depth 25 cm

61 cm

Height 67 cm

Max weight capacity 25 kg

The parcel's measurements