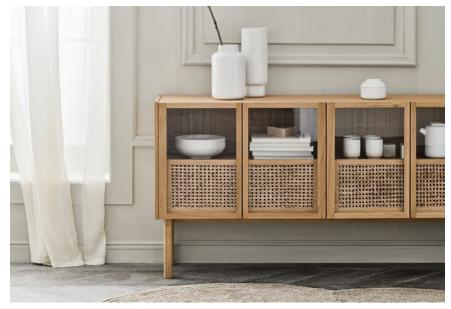

### Cana series

Designed by Steffensen & Würtz, Denmark

All the designs in the Cana series feature an airy wicker front, which helps to give the series an iconic, light and calm lift. The series consists of chests of drawers, highboards, bedside tables and sideboards and is designed by the Danish design duo Steffensen & Würtz. The designers have found inspiration in the Danish seaside hotels' characteristic tranquil atmosphere, where peacefulness and authenticity create a very special atmosphere. The transparent and airy expression reinforces this source of inspiration and is a beautiful reminder to keep the room simple, clean and minimalistic in both its function and appearance.

# Cana sideboard