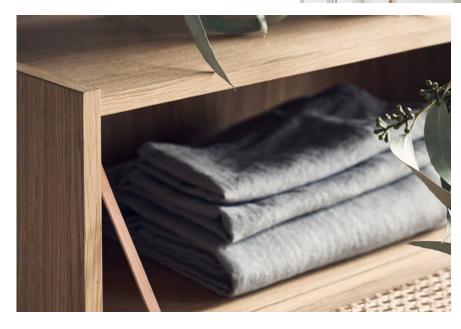

# Cana series

Designed by Steffensen & Würtz, Denmark

All the designs in the Cana series feature an airy wicker front, which helps to give the series an iconic, light and calm lift. The series consists of chests of drawers, highboards, bedside tables and sideboards and is designed by the Danish design duo Steffensen & Würtz. The designers have found inspiration in the Danish seaside hotels' characteristic tranquil atmosphere, where peacefulness and authenticity create a very special atmosphere. The transparent and airy expression reinforces this source of inspiration and is a beautiful reminder to keep the room simple, clean and minimalistic in both its function and appearance.