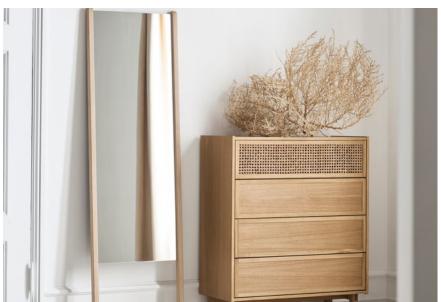

# Cana series

Designed by Steffensen & Würtz, Denmark

All the designs in the Cana series feature an airy wicker front, which helps to give the series an iconic, light and calm lift. The series consists of chests of drawers, highboards, bedside tables and sideboards and is designed by the Danish design duo Steffensen & Würtz. The designers have found inspiration in the Danish seaside hotels' characteristic tranquil atmosphere, where peacefulness and authenticity create a very special atmosphere. The transparent and airy expression reinforces this source of inspiration and is a beautiful reminder to keep the room simple, clean and minimalistic in both its function and appearance.

# Cana Dresser, H113 cm

#### 04-150-25

Cana Dresser, H113 cm

Width 90 cm Height

113 cm

Depth 40 cm The parcel's measurements

The parcel's measurements 1: 0.36 m3, 58.7 kg (D 42.0 cm, W 91.0 cm, H 94.0 cm) The parcel's measurements 2: 0.07 m3, 3.6 kg (D 34.0 cm, W 86.0 cm, H 24.0 cm)