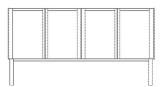

urements                                                          |
|-------------------|-------------------------|-------|--------|-------|------------------------------------------------------------------------------------|
| Poland            | Legs/Base to be mounted | 90 cm | 113 cm | 40 cm | The parcel's measurements 1: 0.36 m3, 58.7 kg<br>(D 42.0 cm, W 91.0 cm, H 94.0 cm) |
|                   |                         |       |        |       | The parcel's measurements 2: 0.07 m3, 3.6 kg (D 34.0 cm, W 86.0 cm, H 24.0 cm)     |

### Notice

### Test and certifications

FSC\* C165134

TSCA Title VI compliant

EN 16121:2013 Non-domestic storage furniture - Requirements for safety, strength, durability and stability



The mark of responsible forestry

#### 04-150-05

Cana sideboard



Width 159 cm Height 84.40 cm

Depth 40 cm

#### The parcel's measurements

The parcel's measurements 1: 0.40 m3, 62.5 kg (D 43.0 cm, W 161.0 cm, H 57.7 cm)
The parcel's measurements 2: 0.18 m3, 5.5 kg (D 36.0 cm, W 153.0 cm, H 31.9 cm)

#### 04-150-10

Cana highboard - Low



Width 70.60 cm

Height 108 cm

Depth 40 cm

#### The parcel's measurements

The parcel's measurements 1: 0.28 m3, 41.5 kg (D 43.0 cm, W 73.6 cm, H 89.2 cm)
The parcel's measurements 2: 0.06 m3, 5.5 kg (D 24.0 cm, W 69.0 cm, H 35.0 cm)

#### 04-150-15

Cana highboard - High



Width

82 cm 172 cm

Depth

Height

40 cm

The parcel's measurements

The parcel's measurements 1: 0.53 m3, 64.0 kg (D 43.0 cm, W 83.6 cm, H 146.2 cm)
The parcel's measurements 2: 0.08 m3, 5.5 kg (D 34.0 cm, W 76.0 cm, H 30.0 cm)

#### 04-150-2