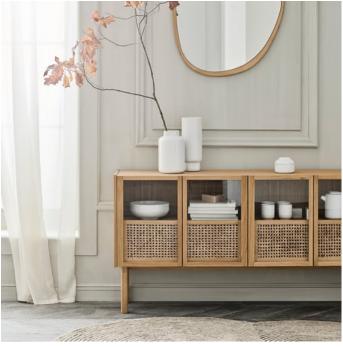

# Cana series

Designed by Steffensen & Würtz, Denmark

All the designs in the Cana series feature an airy wicker front, which helps to give the series an iconic, light and calm lift. The series consists of chests of drawers, highboards, bedside tables and sideboards and is designed by the Danish design duo Steffensen & Würtz. The designers have found inspiration in the Danish seaside hotels' characteristic tranquil atmosphere, where peacefulness and authenticity create a very special atmosphere. The transparent and airy expression reinforces this source of inspiration and is a beautiful reminder to keep the room simple, clean and minimalistic in both its function and appearance.

#### 04-150-05

Cana sideboard

Width 159 cm Height 84.40 cm

Depth 40 cm