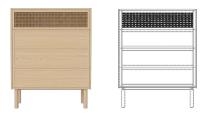

# Cana Dresser, H113 cm

### Specifications

| Country of origin | Assembly                | Width | Height | Depth | The parcel's measurements                                                          |
|-------------------|-------------------------|-------|--------|-------|------------------------------------------------------------------------------------|
| Poland            | Legs/Base to be mounted | 90 cm | 113 cm | 40 cm | The parcel's measurements 1: 0.36 m3, 58.7 kg<br>(D 42.0 cm, W 91.0 cm, H 94.0 cm) |
|                   |                         |       |        |       | The parcel's measurements 2: 0.07 m3, 3.6 kg (D 34.0 cm, W 86.0 cm, H 24.0 cm)     |

#### 04-150-25

Cana Dresser, H113 cm

Width 90 cm Height

113 cm

Depth 40 cm The parcel's measurements

The parcel's measurements 1: 0.36 m3, 58.7 kg (D 42.0 cm, W 91.0 cm, H 94.0 cm) The parcel's measurements 2: 0.07 m3, 3.6 kg (D 34.0 cm, W 86.0 cm, H 24.0 cm)