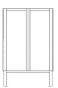

#### 04-150-20

Cana wall cabinet

Width 61 cm

Depth 25 cm

Height

67 cm 25 kg

Max weight capacity

The parcel's measurements

The parcel's measurements 1: 0.12 m3, 17.0 kg (D 28.0 cm, W 63.6 cm, H 69.3 cm)