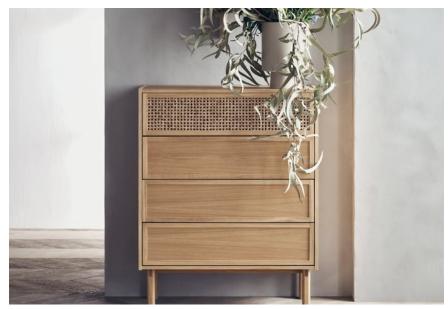

# Cana series

Designed by Steffensen & Würtz, Denmark

All the designs in the Cana series feature an airy wicker front, which helps to give the series an iconic, light and calm lift. The series consists of chests of drawers, highboards, bedside tables and sideboards and is designed by the Danish design duo Steffensen & Würtz. The designers have found inspiration in the Danish seaside hotels' characteristic tranquil atmosphere, where peacefulness and authenticity create a very special atmosphere. The transparent and airy expression reinforces this source of inspiration and is a beautiful reminder to keep the room simple, clean and minimalistic in both its function and appearance.

# Cana Dresser, H113 cm

#### 04-150-25

Cana Dresser, H113 cm

Width 90 cm Height

113 cm

Depth 40 cm The parcel's measurements

The parcel's measurements 1: 0.36 m3, 58.7 kg (D 42.0 cm, W 91.0 cm, H 94.0 cm) The parcel's measurements 2: 0.07 m3, 3.6 kg (D 34.0 cm, W 86.0 cm, H 24.0 cm)