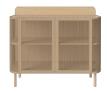

# Cord Highboard

#### 04-139-05

Cord Highboard

Width 90 cm

**Depth** 45 cm

Height

ht Max weight capacity per shelf

160 cm 15 kg