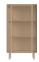

# Cord series

Designed by Hertel & Klarhoefer, Germany

Cord is a series of sideboards and high boards, which are made of solid oak that creates a heavy and solid expression, contrasted by the strings of braided paper rope that create an airy, eye-catching front. And the paper-thin braiding is certainly something very special. Danish Cord is developed and produced in the small Danish town of Randers, with local influences reinforcing its origins of good, solid craftsmanship.

# Cord Highboard

#### 04-139-05

Cord Highboard

Width 90 cm

**Depth** 45 cm

Height

ht Max weight capacity per shelf

160 cm 15 kg