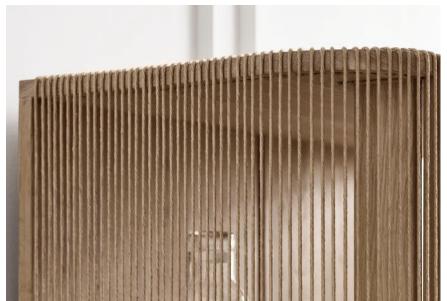

# Cord series

Designed by Hertel & Klarhoefer, Germany

Cord is a series of sideboards and high boards, which are made of solid oak that creates a heavy and solid expression, contrasted by the strings of braided paper rope that create an airy, eye-catching front. And the paper-thin braiding is certainly something very special. Danish Cord is developed and produced in the small Danish town of Randers, with local influences reinforcing its origins of good, solid craftsmanship.