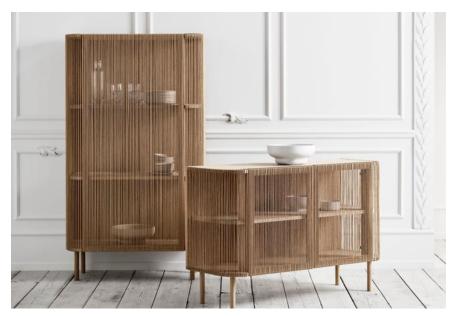

# Cord series

Designed by Hertel & Klarhoefer, Germany

Cord is a series of sideboards and high boards, which are made of solid oak that creates a heavy and solid expression, contrasted by the strings of braided paper rope that create an airy, eye-catching front. And the paper-thin braiding is certainly something very special. Danish Cord is developed and produced in the small Danish town of Randers, with local influences reinforcing its origins of good, solid craftsmanship.

# Cord Highboard

#### 04-139-01

Cord sideboard

Width Depth 120 cm 45 cm

Height Max weight capacity

80 cm 40 kg