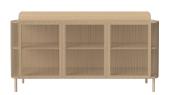

# Cord Highboard

#### 04-139-05

Cord Highboard

Width 90 cm

**Depth** 45 cm

Height

ht Max weight capacity per shelf

160 cm 15 kg