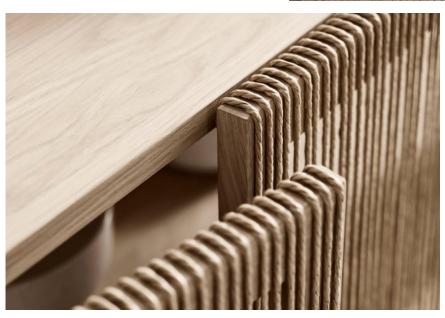

# Cord series

Designed by Hertel & Klarhoefer, Germany

Cord is a series of sideboards and high boards, which are made of solid oak that creates a heavy and solid expression, contrasted by the strings of braided paper rope that create an airy, eye-catching front. And the paper-thin braiding is certainly something very special. Danish Cord is developed and produced in the small Danish town of Randers, with local influences reinforcing its origins of good, solid craftsmanship.