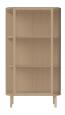

# Cord Highboard

#### 04-139-05

Cord Highboard

Width 90 cm

**Depth** 45 cm

Height

ht Max weight capacity per shelf

160 cm 15 kg