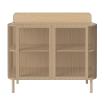

#### 04-139-01

Cord sideboard

Width Depth 120 cm 45 cm

Height Max weight capacity

80 cm 40 kg