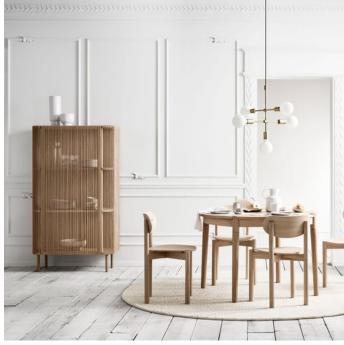

# Cord series

Designed by Hertel & Klarhoefer, Germany

Cord is a series of sideboards and high boards, which are made of solid oak that creates a heavy and solid expression, contrasted by the strings of braided paper rope that create an airy, eye-catching front. And the paper-thin braiding is certainly something very special. Danish Cord is developed and produced in the small Danish town of Randers, with local influences reinforcing its origins of good, solid craftsmanship.

# Cord Highboard