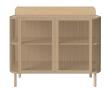

# Cord series

Designed by Hertel & Klarhoefer, Germany

Cord is a series of sideboards and high boards, which are made of solid oak that creates a heavy and solid expression, contrasted by the strings of braided paper rope that create an airy, eye-catching front. And the paper-thin braiding is certainly something very special. Danish Cord is developed and produced in the small Danish town of Randers, with local influences reinforcing its origins of good, solid craftsmanship.

## Specifications

| Country of origin      | Assembly                | Width  | Height | Depth | Max weight capacity |
|------------------------|-------------------------|--------|--------|-------|---------------------|
| Bosnia and Herzegovina | Legs/Base to be mounted | 120 cm | 80 cm  | 45 cm | 40 kg               |

#### 04-139-01

Cord sideboard

Width Depth 120 cm 45 cm

Height Max weight capacity

80 cm 40 kg