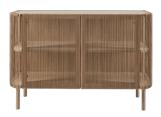

# Cord sideboard

## Specifications

| Country of origin      | Assembly                | Width  | Height | Depth | Max weight capacity |
|------------------------|-------------------------|--------|--------|-------|---------------------|
| Bosnia and Herzegovina | Legs/Base to be mounted | 120 cm | 80 cm  | 45 cm | 40 kg               |

#### 04-139-01

Cord sideboard

Width Depth 120 cm 45 cm

Height Max weight capacity

80 cm 40 kg