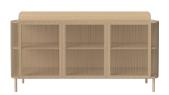

# Cord series

Designed by Hertel & Klarhoefer, Germany

Cord is a series of sideboards and high boards, which are made of solid oak that creates a heavy and solid expression, contrasted by the strings of braided paper rope that create an airy, eye-catching front. And the paper-thin braiding is certainly something very special. Danish Cord is developed and produced in the small Danish town of Randers, with local influences reinforcing its origins of good, solid craftsmanship.

#### 04-139-05

Cord Highboard

Width 90 cm

**Depth** 45 cm

Height

ht Max weight capacity per shelf

160 cm 15 kg

#### The parcel's measurements

The parcel's measurements 1: 0.69 m3, 58.0 kg (D 50.0 cm, W 94.5 cm, H 145.0 cm)