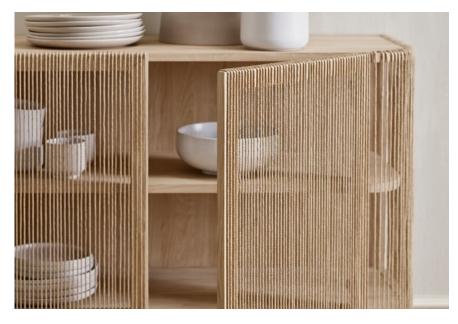

# Cord series

Designed by Hertel & Klarhoefer, Germany

Cord is a series of sideboards and high boards, which are made of solid oak that creates a heavy and solid expression, contrasted by the strings of braided paper rope that create an airy, eye-catching front. And the paper-thin braiding is certainly something very special. Danish Cord is developed and produced in the small Danish town of Randers, with local influences reinforcing its origins of good, solid craftsmanship.

# Cord sideboard