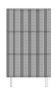

# Cord series

Designed by Hertel & Klarhoefer, Germany

Cord is a series of sideboards and high boards, which are made of solid oak that creates a heavy and solid expression, contrasted by the strings of braided paper rope that create an airy, eye-catching front. And the paper-thin braiding is certainly something very special. Danish Cord is developed and produced in the small Danish town of Randers, with local influences reinforcing its origins of good, solid craftsmanship.

## Specifications

| Country of origin      | Assembly                | Width  | Height | Depth | Max weight capacity |
|------------------------|-------------------------|--------|--------|-------|---------------------|
| Bosnia and Herzegovina | Legs/Base to be mounted | 120 cm | 80 cm  | 45 cm | 40 kg               |

#### 04-139-01

Cord sideboard

Width Depth 120 cm 45 cm

Height Max weight capacity

80 cm 40 kg