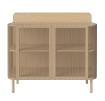

# Cord series

Designed by Hertel & Klarhoefer, Germany

Cord is a series of sideboards and high boards, which are made of solid oak that creates a heavy and solid expression, contrasted by the strings of braided paper rope that create an airy, eye-catching front. And the paper-thin braiding is certainly something very special. Danish Cord is developed and produced in the small Danish town of Randers, with local influences reinforcing its origins of good, solid craftsmanship.

## Specifications

| Country of origin      | Assembly                | Width  | Height | Depth | Max weight capacity |
|------------------------|-------------------------|--------|--------|-------|---------------------|
| Bosnia and Herzegovina | Legs/Base to be mounted | 120 cm | 80 cm  | 45 cm | 40 kg               |

#### 04-139-01

Cord sideboard

Width Depth 120 cm 45 cm

Height Max weight capacity

80 cm 40 kg