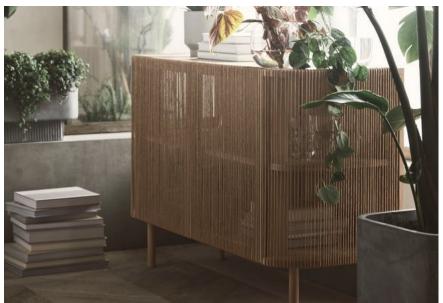

# Cord series

Designed by Hertel & Klarhoefer, Germany

Cord is a series of sideboards and high boards, which are made of solid oak that creates a heavy and solid expression, contrasted by the strings of braided paper rope that create an airy, eye-catching front. And the paper-thin braiding is certainly something very special. Danish Cord is developed and produced in the small Danish town of Randers, with local influences reinforcing its origins of good, solid craftsmanship.

# Cord sideboard