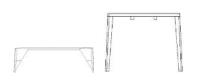

# Graceful series

Designed by Michael H. Nielsen, Denmark

Designer Michael H. Nielsen created the Graceful series based on the principle 'less is more'. The details are kept to a minimum, allowing each design to speak its own distinctive language. The series includes tables such as desks, dining tables and coffee tables, as well as a bench, all sharing the characteristic unbroken tabletop surface and sloping legs that emphasizes a clean and classic look. Graceful is crafted in Europe in solid FSC® certified oak and is available in different sizes and formats.

# Graceful Dining Table 160 x 95 cm - 30 mm