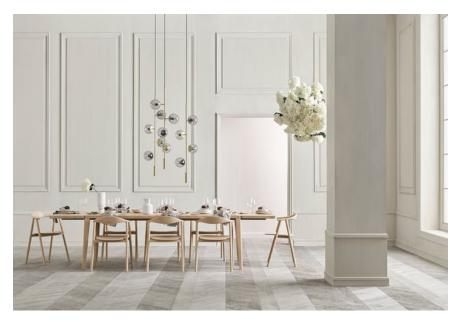

# Graceful series

Designed by Michael H. Nielsen, Denmark

Designer Michael H. Nielsen created the Graceful series based on the principle 'less is more'. The details are kept to a minimum, allowing each design to speak its own distinctive language. The series includes tables such as desks, dining tables and coffee tables, as well as a bench, all sharing the characteristic unbroken tabletop surface and sloping legs that emphasizes a clean and classic look. Graceful is crafted in Europe in solid FSC® certified oak and is available in different sizes and formats.