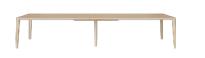

# Graceful series

Designed by Michael H. Nielsen, Denmark

Designer Michael H. Nielsen created the Graceful series based on the principle 'less is more'. The details are kept to a minimum, allowing each design to speak its own distinctive language. The series includes tables such as desks, dining tables and coffee tables, as well as a bench, all sharing the characteristic unbroken tabletop surface and sloping legs that emphasizes a clean and classic look. Graceful is crafted in Europe in solid FSC® certified oak and is available in different sizes and formats.

# Graceful Dining Table 160 x 95 cm - 30 mm