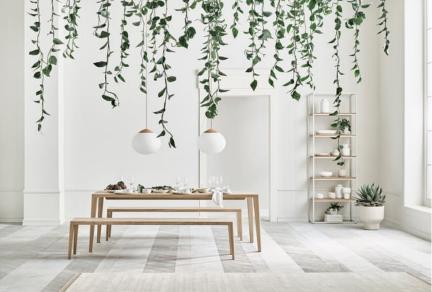

# Graceful series

Designed by Michael H. Nielsen, Denmark

Designer Michael H. Nielsen created the Graceful series based on the principle 'less is more'. The details are kept to a minimum, allowing each design to speak its own distinctive language. The series includes tables such as desks, dining tables and coffee tables, as well as a bench, all sharing the characteristic unbroken tabletop surface and sloping legs that emphasizes a clean and classic look. Graceful is crafted in Europe in solid FSC® certified oak and is available in different sizes and formats.