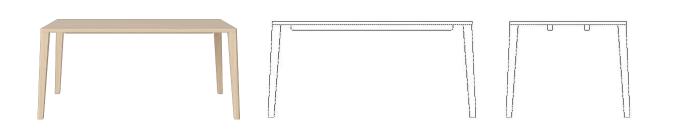

# Graceful series

Designed by Michael H. Nielsen, Denmark

Designer Michael H. Nielsen created the Graceful series based on the principle 'less is more'. The details are kept to a minimum, allowing each design to speak its own distinctive language. The series includes tables such as desks, dining tables and coffee tables, as well as a bench, all sharing the characteristic unbroken tabletop surface and sloping legs that emphasizes a clean and classic look. Graceful is crafted in Europe in solid FSC® certified oak and is available in different sizes and formats.

# Graceful Dining Table 160 x 95 cm - 30 mm

### Specifications

| Country of origin                                                                    | Assembly              | Height                | Length                 | Width                      | Weight              |
|--------------------------------------------------------------------------------------|-----------------------|-----------------------|------------------------|----------------------------|---------------------|
| Croatia                                                                              | Delivered unassembled | 74 cm                 | 160 cm                 | 95 cm                      | 44 kg               |
| Full length incl. extension leave(s)                                                 | Tabletop thickness    | Distance between legs | Distance sarg to floor | Distance tabletop to floor | Max weight capacity |
| 260 cm                                                                               | 3 cm                  | 157 cm                | 66 cm                  | 71 cm                      | 56 kg               |
| The parcel's measurements                                                            |                       |                       |                        |                            |                     |
| The parcel's measurements 1: 0.19 m3, 44.0 kg<br>(D 100.0 cm, W 170.0 cm, H 11.0 cm) |                       |                       |                        |                            |                     |
| The parcel's measurements 2: 0.06 m3, 14.0 kg<br>(D 32.0 cm, W 22.0 cm, H 82.0 cm)   |                       |                       |                        |                            |                     |