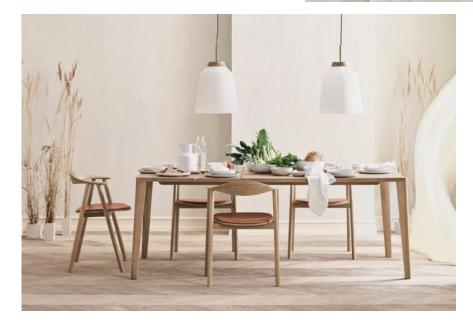

# Graceful series

Designed by Michael H. Nielsen, Denmark

Designer Michael H. Nielsen created the Graceful series based on the principle 'less is more'. The details are kept to a minimum, allowing each design to speak its own distinctive language. The series includes tables such as desks, dining tables and coffee tables, as well as a bench, all sharing the characteristic unbroken tabletop surface and sloping legs that emphasizes a clean and classic look. Graceful is crafted in Europe in solid FSC® certified oak and is available in different sizes and formats.

# Graceful Dining Table 160 x 95 cm - 30 mm