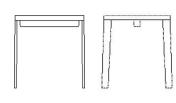

# Graceful series

Designed by Michael H. Nielsen, Denmark

Designer Michael H. Nielsen created the Graceful series based on the principle 'less is more'. The details are kept to a minimum, allowing each design to speak its own distinctive language. The series includes tables such as desks, dining tables and coffee tables, as well as a bench, all sharing the characteristic unbroken tabletop surface and sloping legs that emphasizes a clean and classic look. Graceful is crafted in Europe in solid FSC® certified oak and is available in different sizes and formats.

# Graceful Dining Table 160 x 95 cm - 30 mm