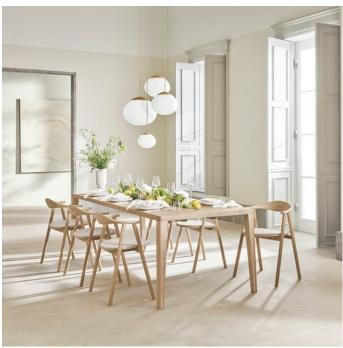

# Graceful series

Designed by Michael H. Nielsen, Denmark

Designer Michael H. Nielsen created the Graceful series based on the principle 'less is more'. The details are kept to a minimum, allowing each design to speak its own distinctive language. The series includes tables such as desks, dining tables and coffee tables, as well as a bench, all sharing the characteristic unbroken tabletop surface and sloping legs that emphasizes a clean and classic look. Graceful is crafted in Europe in solid FSC® certified oak and is available in different sizes and formats.