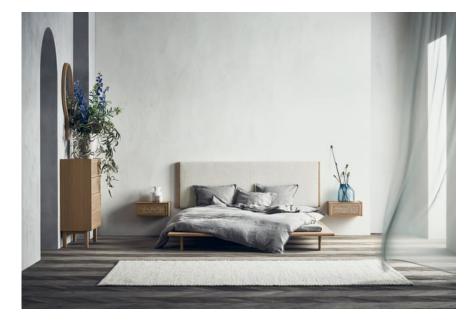

# Haven series

Designed by Steffensen & Würtz, Denmark

Haven is a range of bed frames, headboards and mirrors. The minimalist bed frame is made of solid oak, as well as a soft, inviting headboard that matches the frame. Crafted from wood, the bed frame is designed with a wide surrounding frame, adding both an uncluttered appearance and extra functionality, with the surface being ideal for parking your morning coffee or book. The designers behind Steffensen & Würtz have created Haven bed frames and headboards from a minimalist perspective, combined with handcrafted details and a love and respect for natural, solid and durable materials. All combined to help make Haven a tranquil sanctuary for everyday life and weekends.

# Haven Headboard 166 cm

| 00 |  |
|----|--|
| ~  |  |

# Specifications

| Country of origin                                                                  | Assembly            | Width  | Depth | Height | Producer            |
|------------------------------------------------------------------------------------|---------------------|--------|-------|--------|---------------------|
| Estonia                                                                            | Delivered assembled | 166 cm | 7 cm  | 66 cm  | 68, Softcom OU, EUR |
| The parcel's measurements                                                          |                     |        |       |        |                     |
| The parcel's measurements 1: 0.15 m3, 5.0 kg<br>(D 12.0 cm, W 171.0 cm, H 71.0 cm) |                     |        |       |        |                     |

#### Haven series

186 cm Depth

7 cm

Producer 68, Softcom OU, EUR

66 cm

The parcel's measurements 1: 0.16 m3, 6.0 kg (D 12.0 cm, W 191.0 cm, H 71.0 cm)

----p

Q.

Bolia.com

| 01-500-25<br>Haven Headboard 206 cm | Width<br>206 cm<br>Depth<br>7 cm | <b>Height</b><br>66 cm<br><b>Producer</b><br>68, Softcom OU, EUR | <b>The parcel's measurements</b><br>The parcel's measurements 1: 0.18 m3, 7.0 kg<br>(D 12.0 cm, W 211.0 cm, H 71.0 cm)                                                                                        |
|-------------------------------------|----------------------------------|------------------------------------------------------------------|---------------------------------------------------------------------------------------------------------------------------------------------------------------------------------------------------------------|
|                                     |                                  |                                                                  |                                                                                                                                                                                                               |
| 01-500-01                           |                                  |                                                                  |                                                                                                                                                                                                               |
| Haven bedframe, 166 cm              | Height<br>23 cm                  | Depth<br>230 cm<br>Width<br>166 cm                               | <b>The parcel's measurements</b><br>The parcel's measurements 1: 0.10 m3, 46.0 kg<br>(D 197.0 cm, W 51.0 cm, H 10.0 cm)<br>The parcel's measurements 2: 0.02 m3, 13.0 kg<br>(D 66.0 cm, W 20.5 cm, H 16.0 cm) |
| 01-500-05<br>Haven bedframe,186 cm  | <b>Height</b><br>23 cm           | <b>Depth</b><br>230 cm<br><b>Width</b><br>186 cm                 | <b>The parcel's measurements</b><br>The parcel's measurements 1: 0.10 m3, 46.0 kg<br>(D 197.0 cm, W 51.0 cm, H 10.0 cm)<br>The parcel's measurements 2: 0.02 m3, 14.0 kg<br>(D 76.0 cm, W 20.5 cm, H 16.0 cm) |
| 01-500-10                           |                                  |                                                                  |                                                                                                                                                                                                               |
| Haven bedframe, 206 cm              | Height<br>23 cm                  | <b>Depth</b><br>230 cm<br><b>Width</b><br>206 cm                 | <b>The parcel's measurements</b><br>The parcel's measurements 1: 0.11 m3, 48.0 kg<br>(D 211.0 cm, W 51.0 cm, H 10.0 cm)<br>The parcel's measurements 2: 0.03 m3, 15.0 kg<br>(D 86.0 cm, W 20.5 cm, H 16.0 cm) |
|                                     |                                  |                                                                  |                                                                                                                                                                                                               |

# Materials and surfaces

| Cover       |              |           |  |  |  |  |
|-------------|--------------|-----------|--|--|--|--|
| Step Mela   | nge - Flat v | voven     |  |  |  |  |
|             |              |           |  |  |  |  |
| Light Grey  | Beige        | Dark grey |  |  |  |  |
| Ritz - Velc | bur          |           |  |  |  |  |
|             |              |           |  |  |  |  |
| Light Grey  | Steel Grey   |           |  |  |  |  |
|             |              |           |  |  |  |  |

#### Other

Oiled oak White pigmented oiled oak