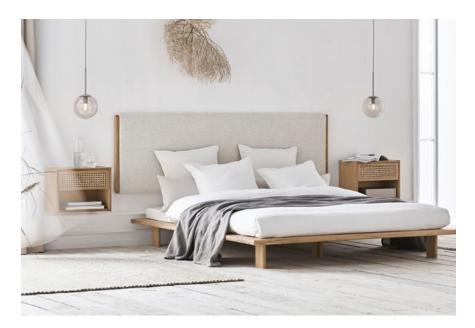

# Haven series

Designed by Steffensen & Würtz, Denmark

Haven is a range of bed frames, headboards and mirrors. The minimalist bed frame is made of solid oak, as well as a soft, inviting headboard that matches the frame. Crafted from wood, the bed frame is designed with a wide surrounding frame, adding both an uncluttered appearance and extra functionality, with the surface being ideal for parking your morning coffee or book. The designers behind Steffensen & Würtz have created Haven bed frames and headboards from a minimalist perspective, combined with handcrafted details and a love and respect for natural, solid and durable materials. All combined to help make Haven a tranquil sanctuary for everyday life and weekends.