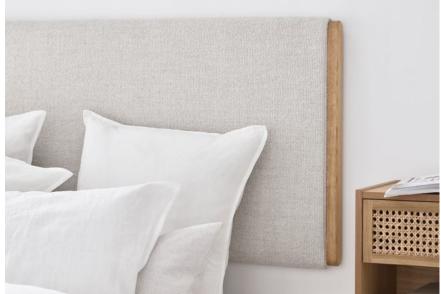

# Haven series

Designed by Steffensen & Würtz, Denmark

Haven is a range of bed frames, headboards and mirrors. The minimalist bed frame is made of solid oak, as well as a soft, inviting headboard that matches the frame. Crafted from wood, the bed frame is designed with a wide surrounding frame, adding both an uncluttered appearance and extra functionality, with the surface being ideal for parking your morning coffee or book. The designers behind Steffensen & Würtz have created Haven bed frames and headboards from a minimalist perspective, combined with handcrafted details and a love and respect for natural, solid and durable materials. All combined to help make Haven a tranquil sanctuary for everyday life and weekends.