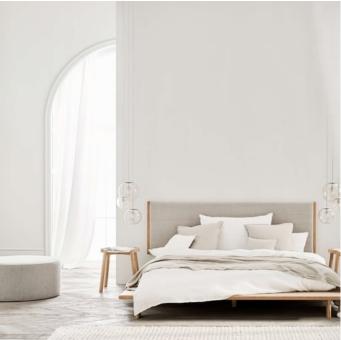

# Haven series

Designed by Steffensen & Würtz, Denmark

Haven is a range of bed frames, headboards and mirrors. The minimalist bed frame is made of solid oak, as well as a soft, inviting headboard that matches the frame. Crafted from wood, the bed frame is designed with a wide surrounding frame, adding both an uncluttered appearance and extra functionality, with the surface being ideal for parking your morning coffee or book. The designers behind Steffensen & Würtz have created Haven bed frames and headboards from a minimalist perspective, combined with handcrafted details and a love and respect for natural, solid and durable materials. All combined to help make Haven a tranquil sanctuary for everyday life and weekends.