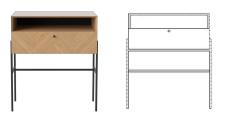

erringbone pattern, which elegantly reflects the light and brings the design to life. All drawer modules are equipped with soft-close functions, and the smaller modules can be mounted on a metal frame or hung directly on the wall. An elegant design, whose functionality and aesthetics go hand in hand.

#### Meet the designer

My style is characterized by keeping the focus on the detail and "edge" that separates my designs from the crowd. One of my biggest influences is to register how much diversity there is among people and try to meet the very different needs that it creates. I've always been fascinated by the craftsmanship and the interaction between craftsman and designer. Good design is what gives meaning and value to the people who use it.

04-141-05

# Luxe drawer - 1 drawer - High



### Specifications

| Country of origin                                                                  | Assembly                | Width | Height | Depth | Max weight capacity |
|------------------------------------------------------------------------------------|-------------------------|-------|--------|-------|---------------------|
| Denmark                                                                            | Legs/Base to be mounted | 71 cm | 80 cm  | 40 cm | 15 kg               |
| The parcel's measurements                                                          |                         |       |        |       |                     |
| The parcel's measurements 1: 0.13 m3, 18.0 kg<br>(D 47.5 cm, W 74.4 cm, H 38.0 cm) |                         |       |        |       |