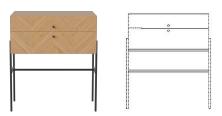

04-141-15

# Luxe drawer - 2 drawers - High

## Specifications

| Country of origin | Assembly                | Width | Height | Depth | Max weight capacity |
|-------------------|-------------------------|-------|--------|-------|---------------------|
| Denmark           | Legs/Base to be mounted | 71 cm | 80 cm  | 40 cm | 15 kg               |