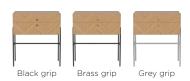

eight

44 cm

Depth

45 cm

25 kg

Max weight capacity

The parcel's measurements

The parcel's measurements 1: 0.23 m3, 23.5 kg (D 53.0 cm, W 160.0 cm, H 27.0 cm) The parcel's measurements 2: 0.18 m3, 7.2 kg (D 34.0 cm, W 156.0 cm, H 34.5 cm)

#### 04-141-35

Luxe HiFi - Fabric door



Width Depth 153 cm 45 cm

Height Max weight capacity

25 kg 44 cm

#### The parcel's measurements

The parcel's measurements 1: 0.23 m3, 22.5 kg (D 53.0 cm, W 160.0 cm, H 27.3 cm)
The parcel's measurements 2: 0.18 m3, 7.2 kg (D 34.0 cm, W 156.0 cm, H 34.5 cm)

### 04-141-37

Luxe HiFi - Wall mounted

Width Depth 100 cm 35 cm

Height Max weight capacity

19 cm 15 kg

#### The parcel's measurements

The parcel's measurements 1: 0.11 m3, 15.0 kg (D 41.0 cm, W 106.0 cm, H 25.0 cm)

## Materials and surfaces