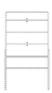

04-141-15

# Luxe drawer - 2 drawers - High

## Specifications

| Country of origin | Assembly                | Width | Height | Depth | Max weight capacity |
|-------------------|-------------------------|-------|--------|-------|---------------------|
| Denmark           | Legs/Base to be mounted | 71 cm | 80 cm  | 40 cm | 15 kg               |