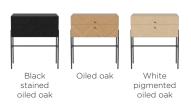

Height

44 cm

Depth

45 cm

25 kg

Max weight capacity

The parcel's measurements

The parcel's measurements 1: 0.23 m3, 23.5 kg (D 53.0 cm, W 160.0 cm, H 27.0 cm) The parcel's measurements 2: 0.18 m3, 7.2 kg (D 34.0 cm, W 156.0 cm, H 34.5 cm)

#### 04-141-35

Luxe HiFi - Fabric door



Width Depth 153 cm 45 cm

Height Max weight capacity

25 kg 44 cm

#### The parcel's measurements

The parcel's measurements 1: 0.23 m3, 22.5 kg (D 53.0 cm, W 160.0 cm, H 27.3 cm)
The parcel's measurements 2: 0.18 m3, 7.2 kg (D 34.0 cm, W 156.0 cm, H 34.5 cm)

### 04-141-37

Luxe HiFi - Wall mounted

Width Depth 100 cm 35 cm

Height Max weight capacity

19 cm 15 kg

#### The parcel's measurements

The parcel's measurements 1: 0.11 m3, 15.0 kg (D 41.0 cm, W 106.0 cm, H 25.0 cm)

## Materials and surfaces