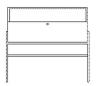

### 04-141-01

Luxe drawer - 1 drawer - Low

Width 71 cm **Depth** 40 cm

**Height** Max weight capacity 64 cm 15 kg

#### The parcel's measurements

The parcel's measurements 1: 0.13 m3, 18.0 kg (D 47.5 cm, W 74.4 cm, H 38.0 cm)
The parcel's measurements 2: 0.10 m3, 4.5 kg (D 30.5 cm, W 73.5 cm, H 45.0 cm)