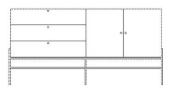

#### 04-141-55

Luxe sideboard

Width Height 153 cm 75 cm

75 cm

Depth

45 cm

#### The parcel's measurements

The parcel's measurements 1: 0.39 m3, 65.0 kg (D 49.3 cm, W 156.4 cm, H 51.2 cm)
The parcel's measurements 2: 0.23 m3, 8.0 kg (D 42.0 cm, W 156.0 cm, H 34.5 cm)