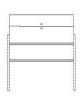

# Luxe sideboard

# 04-141-55

Luxe sideboard

Width Height 153 cm 75 cm

75 cm

Depth

45 cm