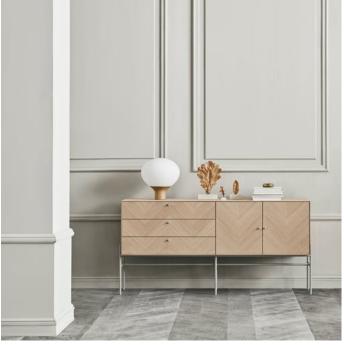

# Luxe series

Designed by Michael H. Nielsen, Denmark

The Luxe series is designed by the Danish designer Michael H. Nielsen and comprises an elegant series of storage, media furniture and bar cabinets. Every design features an eye-catching herringbone pattern, which elegantly reflects the light and brings the design to life. All drawer modules are equipped with soft-close functions, and the smaller modules can be mounted on a metal frame or hung directly on the wall. An elegant design, whose functionality and aesthetics go hand in hand.

# Luxe sideboard