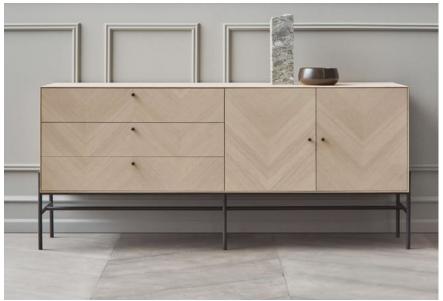

# Luxe series

Designed by Michael H. Nielsen, Denmark

The Luxe series is designed by the Danish designer Michael H. Nielsen and comprises an elegant series of storage, media furniture and bar cabinets. Every design features an eye-catching herringbone pattern, which elegantly reflects the light and brings the design to life. All drawer modules are equipped with soft-close functions, and the smaller modules can be mounted on a metal frame or hung directly on the wall. An elegant design, whose functionality and aesthetics go hand in hand.

# Luxe sideboard