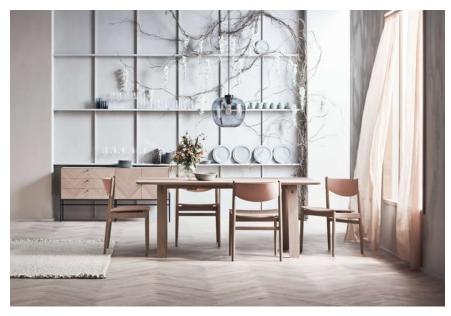

# Luxe series

Designed by Michael H. Nielsen, Denmark

The Luxe series is designed by the Danish designer Michael H. Nielsen and comprises an elegant series of storage, media furniture and bar cabinets. Every design features an eye-catching herringbone pattern, which elegantly reflects the light and brings the design to life. All drawer modules are equipped with soft-close functions, and the smaller modules can be mounted on a metal frame or hung directly on the wall. An elegant design, whose functionality and aesthetics go hand in hand.