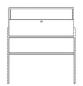

# Luxe sideboard

# 04-141-55

Luxe sideboard

Width Height 153 cm 75 cm

75 cm

Depth

45 cm