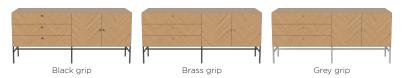

dth 153 cm

Height

44 cm

Depth

45 cm

25 kg

Max weight capacity

The parcel's measurements

The parcel's measurements 1: 0.23 m3, 23.5 kg (D 53.0 cm, W 160.0 cm, H 27.0 cm) The parcel's measurements 2: 0.18 m3, 7.2 kg (D 34.0 cm, W 156.0 cm, H 34.5 cm)

# 04-141-35

Luxe HiFi - Fabric door

Width 153 cm Depth 45 cm

Height Max weight capacity

25 kg 44 cm

# The parcel's measurements

The parcel's measurements 1: 0.23 m3, 22.5 kg (D 53.0 cm, W 160.0 cm, H 27.3 cm)
The parcel's measurements 2: 0.18 m3, 7.2 kg (D 34.0 cm, W 156.0 cm, H 34.5 cm)

# 04-141-37

Luxe HiFi - Wall mounted

Width 100 cm

Depth 35 cm Max weight capacity

15 kg

Height 19 cm

# The parcel's measurements

The parcel's measurements 1: 0.11 m3, 15.0 kg (D 41.0 cm, W 106.0 cm, H 25.0 cm)

# Materials and surfaces