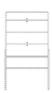

# Luxe sideboard

# 04-141-55

Luxe sideboard

Width Height 153 cm 75 cm

75 cm

Depth

45 cm