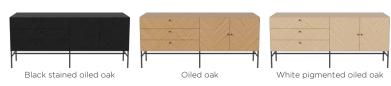

# Luxe series

Designed by Michael H. Nielsen, Denmark

The Luxe series is designed by the Danish designer Michael H. Nielsen and comprises an elegant series of storage, media furniture and bar cabinets. Every design features an eye-catching herringbone pattern, which elegantly reflects the light and brings the design to life. All drawer modules are equipped with soft-close functions, and the smaller modules can be mounted on a metal frame or hung directly on the wall. An elegant design, whose functionality and aesthetics go hand in hand.

# Materials and surfaces