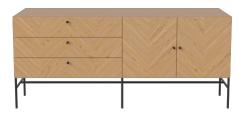

# Luxe sideboard

# 04-141-55

Luxe sideboard

Width Height 153 cm 75 cm

75 cm

Depth

45 cm

# Specifications

| Country of origin | Assembly                | Width  | Height | Depth | The parcel's measurements                                                           |
|-------------------|-------------------------|--------|--------|-------|-------------------------------------------------------------------------------------|
| Denmark           | Legs/Base to be mounted | 153 cm | 75 cm  | 45 cm | The parcel's measurements 1: 0.39 m3, 65.0 kg<br>(D 49.3 cm, W 156.4 cm, H 51.2 cm) |
|                   |                         |        |        |       | The parcel's measurements 2: 0.23 m3, 8.0 kg (D 42.0 cm, W 156.0 cm, H 34.5 cm)     |