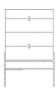

# Luxe sideboard

# 04-141-55

Luxe sideboard

Width Height 153 cm 75 cm

75 cm

Depth

45 cm