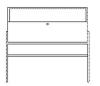

# Luxe sideboard

# 04-141-55

Luxe sideboard

Width Height 153 cm 75 cm

75 cm

Depth

45 cm