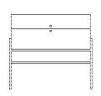

# Luxe sideboard

# 04-141-55

Luxe sideboard

Width Height 153 cm 75 cm

75 cm

Depth

45 cm