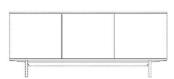

### Test and certifications

TSCA Title VI compliant

FSC\* C165134

04-147-01

Silent sideboard

Width 200 cm

Height 81 cm

Depth 45 cm

#### The parcel's measurements

The parcel's measurements 1: 0.79 m3, 68.0 kg (D 50.0 cm, W 207.0 cm, H 76.0 cm)

04-147-10

Silent highboard

Width 100 cm

Height 155 cm

Depth 45 cm The parcel's measurements

The parcel's measurements 1: 0.69 m3, 58.0 kg (D 50.0 cm, W 105.0 cm, H 132.0 cm)