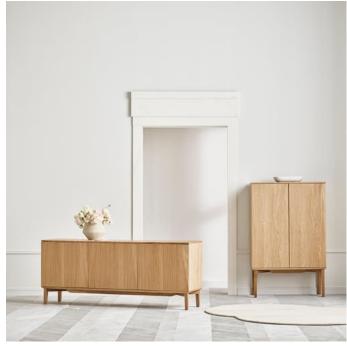

## Silent series

Designed by Meike Harde, Germany

A minimalist range of sideboards, which are elevated from the ground by an elegant steel frame. Silent's doors are linked by genuine wood craftsmanship, where the wood is diagonally cut to give the impression that Silent is made from two different types of wood. Instead, it features a discreet detail that gives the design its superior craftsmanship.

# Silent highboard

### Test and certifications

TSCA Title VI compliant

FSC\* C165134

04-147-01

Silent sideboard

Width 200 cm

Height 81 cm

Depth 45 cm