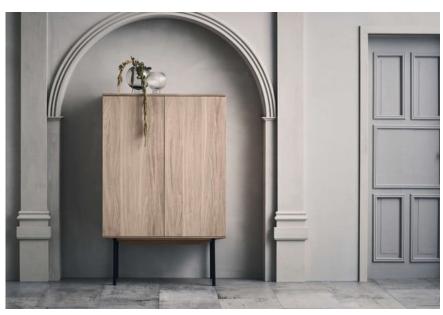

# Silent highboard

04-147-15

Silent Highboard - wooden base

Width

155 cm

45 cm

Depth

100 cm Height

10 kg