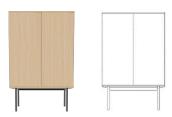

# Silent highboard

### Specifications

| Country of origin | Assembly                | Width  | Height | Depth | The parcel's measurements                                                            |
|-------------------|-------------------------|--------|--------|-------|--------------------------------------------------------------------------------------|
| Poland            | Legs/Base to be mounted | 100 cm | 155 cm |       | The parcel's measurements 1: 0.69 m3, 58.0 kg<br>(D 50.0 cm, W 105.0 cm, H 132.0 cm) |

#### The parcel's measurements

The parcel's measurements 1: 0.79 m3, 68.0 kg (D 50.0 cm, W 207.0 cm, H 76.0 cm)

04-147-10

Silent highboard

Width 100 cm

Height 155 cm

Depth 45 cm The parcel's measurements

The parcel's measurements 1: 0.69 m3, 58.0 kg (D 50.0 cm, W 105.0 cm, H 132.0 cm)