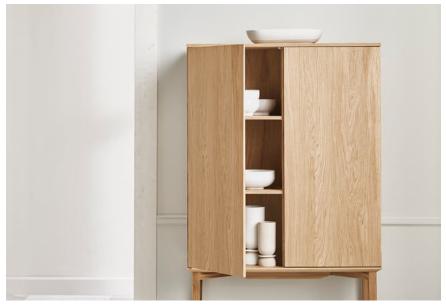

# Silent highboard

### Test and certifications

TSCA Title VI compliant

FSC\* C165134

04-147-01

Silent sideboard

Width 200 cm

Height 81 cm

Depth 45 cm