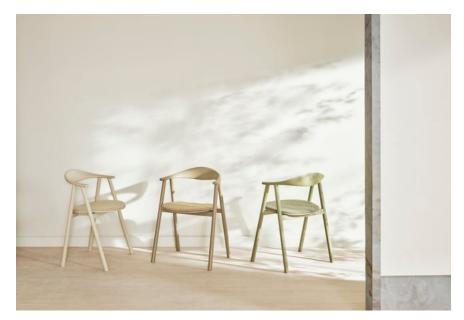

## Swing series

Designed by Henrik Sørig Thomsen, Denmark

Swing is the dining chair for you if you love luxurious design classics. Handmade in Europe by skilled cabinetmakers in solid oak and veneer. A chair with a light and Scandinavian expression, with a beautiful curved backrest that provides good comfort. The variant with oak veneer seat bears the EU Ecolabel, making it a less environmentally harmful choice.

# Swing Upholstered Dining Chair