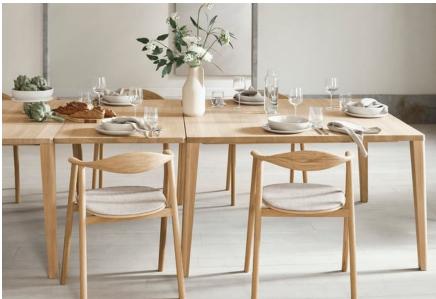

## Swing series

Designed by Henrik Sørig Thomsen, Denmark

Swing is the dining chair for you if you love luxurious design classics. Handmade in Europe by skilled cabinetmakers in solid oak and veneer. A chair with a light and Scandinavian expression, with a beautiful curved backrest that provides good comfort. The variant with oak veneer seat bears the EU Ecolabel, making it a less environmentally harmful choice.

# Swing Upholstered Dining Chair