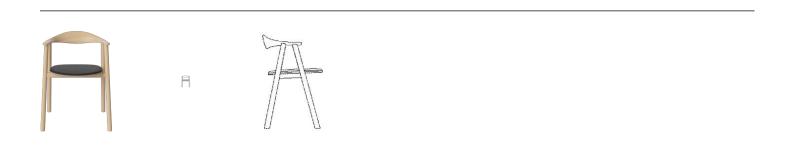

series

Designed by Henrik Sørig Thomsen, Denmark

Swing is the dining chair for you if you love luxurious design classics. Handmade in Europe by skilled cabinetmakers in solid oak and veneer. A chair with a light and Scandinavian expression, with a beautiful curved backrest that provides good comfort. The variant with oak veneer seat bears the EU Ecolabel, making it a less environmentally harmful choice.

#### Meet the designer

I am a passionate and dedicated designer. I simply love my job. I love working with design objects that supports our senses. The designs we surround ourselves with everyday, must be able to support our everyday lives. A good design help's you on a daily basis, without you ever thinking about it.







Bolia.com

#### 02-103-02

# Swing Upholstered Dining Chair



### Specifications

| Country of origin | Assembly            | Height              | Depth                                         | Width | Seat depth |
|-------------------|---------------------|---------------------|-----------------------------------------------|-------|------------|
| Latvia            | Delivered assembled | 74.50 cm            | 47.50 cm                                      | 55 cm | 44 cm      |
| Seat height       | Armrest height      | Max weight capacity | The parcel's measurements                     |       |            |
| 46.50 cm          | 69 cm               | 110 kg              | The parcel's measurements 1: 0.22 m3, 6.25 kg |       |            |

#### Notice

The seat and backrest are made from veneer.

#### Test and certifications

EN 16139 - L1: