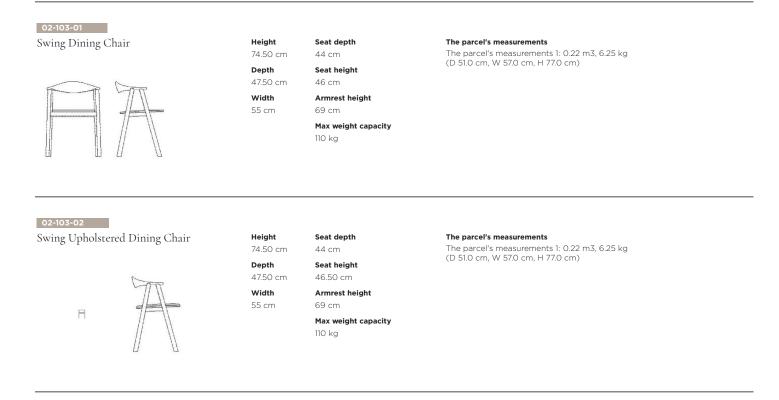

### Specifications

| Country of origin | Assembly            | Height              | Depth                                         | Width | Seat depth |
|-------------------|---------------------|---------------------|-----------------------------------------------|-------|------------|
| Latvia            | Delivered assembled | 74.50 cm            | 47.50 cm                                      | 55 cm | 44 cm      |
| Seat height       | Armrest height      | Max weight capacity | The parcel's measurements                     |       |            |
| 46.50 cm          | 69 cm               | 110 kg              | The parcel's measurements 1: 0.22 m3, 6.25 kg |       |            |