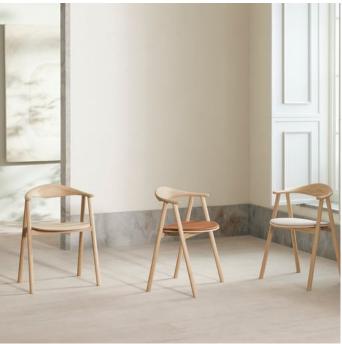

## Swing series

Designed by Henrik Sørig Thomsen, Denmark

Swing is the dining chair for you if you love luxurious design classics. Handmade in Europe by skilled cabinetmakers in solid oak and veneer. A chair with a light and Scandinavian expression, with a beautiful curved backrest that provides good comfort. The variant with oak veneer seat bears the EU Ecolabel, making it a less environmentally harmful choice.

# Swing Upholstered Dining Chair