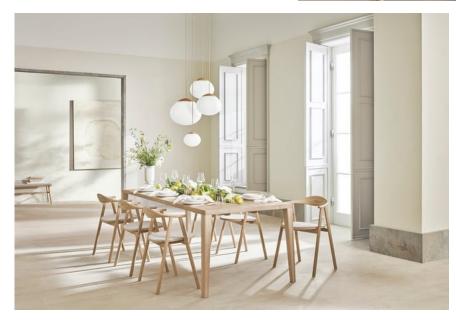

## Swing series

Designed by Henrik Sørig Thomsen, Denmark

Swing is the dining chair for you if you love luxurious design classics. Handmade in Europe by skilled cabinetmakers in solid oak and veneer. A chair with a light and Scandinavian expression, with a beautiful curved backrest that provides good comfort. The variant with oak veneer seat bears the EU Ecolabel, making it a less environmentally harmful choice.