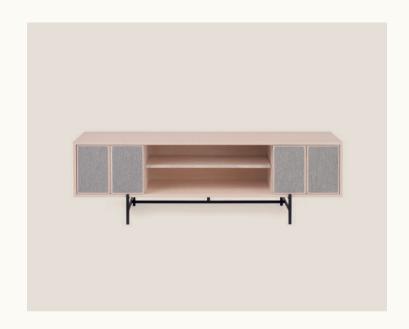

## **Designed by Norm Architects**

2020

Driven by an uncompromising devotion to natural materiality and form, the CANVAS COLLECTION echoes Norm Architect's seminal vision and distinctive design language. Released in 2020, the CANVAS MEDIA UNIT is a discrete, sophisticated solution for minimising household clutter.

Designed to appear as separate elements yet bound together by a hidden handle, seamlessly tucked into the wooden groove. For a softer look, users can opt to add fabric panels to the outside of the doors, choosing between a soothing selection of muted, cohesive fabrics.

Offered in both Ash and Walnut timber, the CANVAS COLLECTION allows users to personalise their cabinet to their individual needs and preferences. The Ash variation is offered in nine finishes.