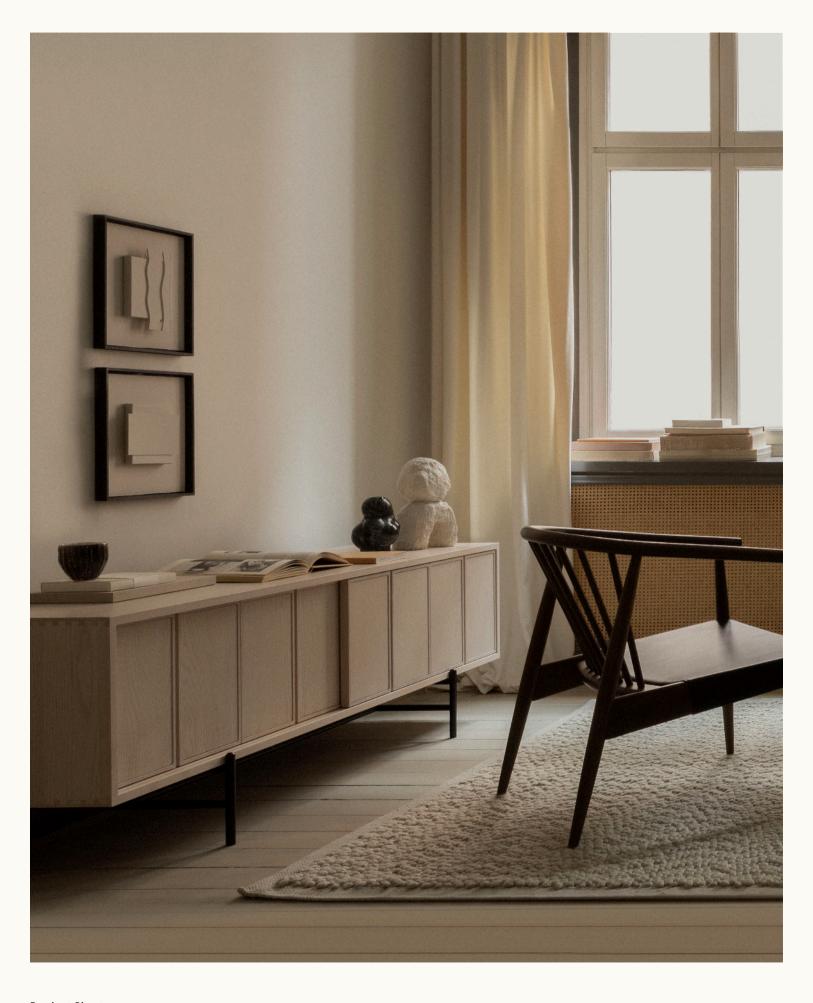

## **Designed by Norm Architects**

2020

Driven by an uncompromising devotion to natural materiality and form, the CANVAS COLLECTION echoes Norm Architect's seminal vision and distinctive design language. Released in 2020, the CANVAS MEDIA UNIT is a discrete, sophisticated solution for minimising household clutter.

Designed to appear as separate elements yet bound together by a hidden handle, seamlessly tucked into the wooden groove. For a softer look, users can opt to add fabric panels to the outside of the doors, choosing between a soothing selection of muted, cohesive fabrics.

Offered in both Ash and Walnut timber, the CANVAS COLLECTION allows users to personalise their cabinet to their individual needs and preferences. The Ash variation is offered in nine finishes.