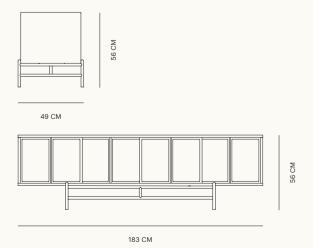

## **SPECIFICATIONS**

| Product Code        | 1976 (Ash), 1977 (Walnut) |
|---------------------|---------------------------|
| Dimensions          | W: 183 D: 49 H: 56 cm.    |
| Packaged Dimensions | W: 48 D: 188 H: 65 cm.    |
| Packaged Weight     | 58.5 kg.                  |
| Timber              | Ash/Walnut                |
| Finishes            | Natural & Stained         |